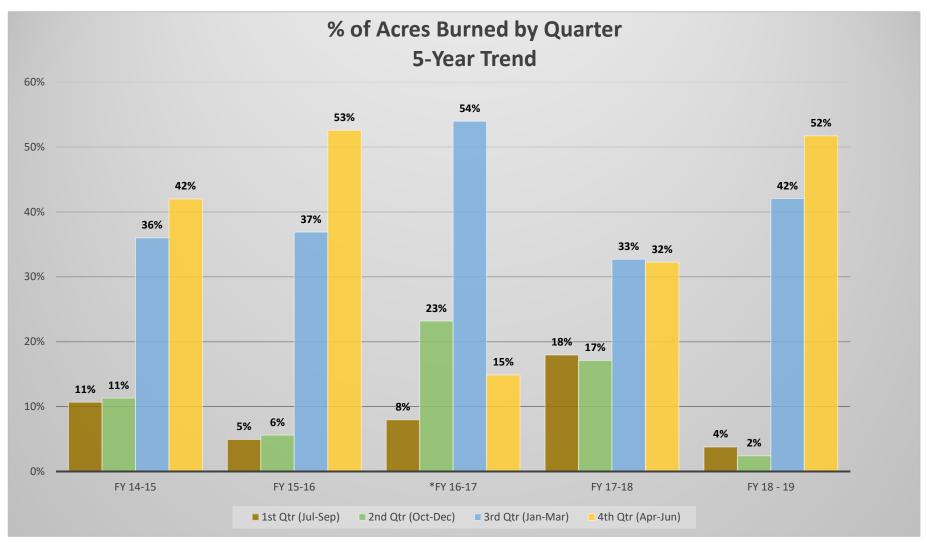

#### Florida Park Service Annual Fire Report

Fiscal Years 2014 - 2019

The graph below compares the percentage of acres that were burned (either by prescribed fire or wildfire) during each quarter of the last five fiscal years.

<sup>\*</sup>The Governor of Florida issued a statewide fire ban that lasted 60 days, April 11, 2017 – June 3, 2017.