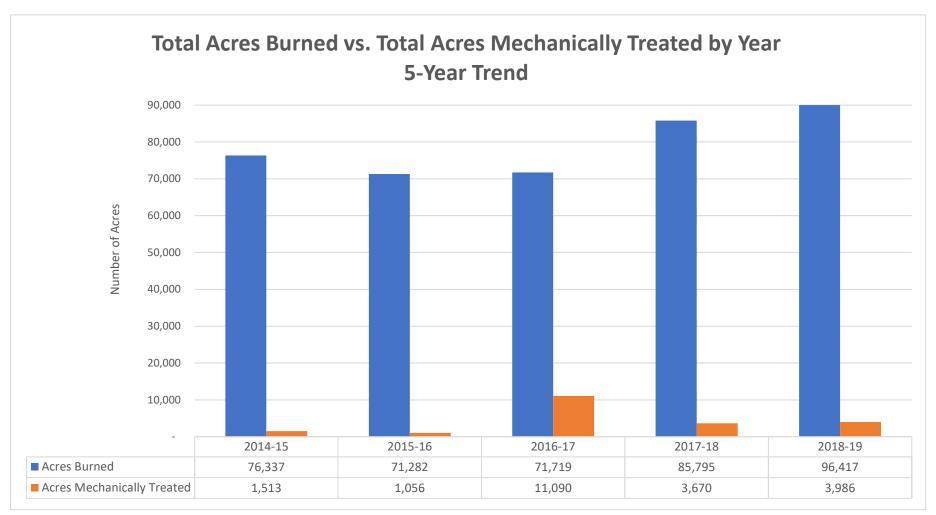

#### Florida Park Service Mechanical Treatment Report

Fiscal Years 2014 - 2019

Comparison of Total Acres Burned and Total Acres Mechanically Treated by Year

The graph below depicts the relationship between the total number of acres burned and the total number of acres mechanically treated across all five districts during a five-year period.

#### Mechanical Treatment

- FPS mechanically treated 3,986 acres in 28 parks for habitat improvement or fuel reduction, which is an increase of 316 acres, or 9%, from the previous fiscal year.
- District 5 mechanically treated the largest number of acres, 1,756 acres or 44%, at only two parks; Jonathan Dickinson State Park and Seabranch Preserve State Park.
- Roller chopping accounted for 804 acres, or 36%, of the total acres mechanically treated.
- St. Sebastian River Preserve mechanically treated the largest number of acres statewide, 523 acres, through mulching and roller chopping treatments.