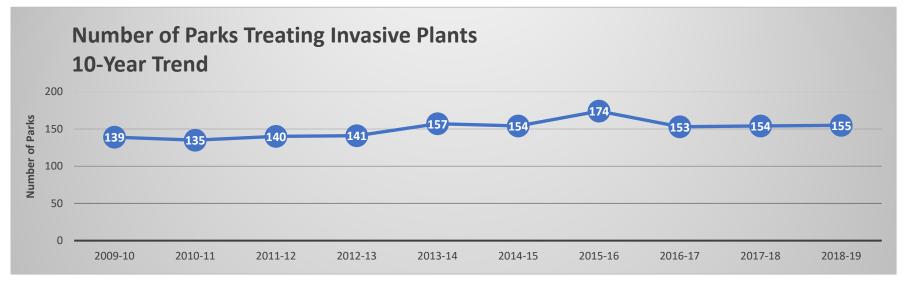

#### Invasive Plant Removal

- FPS treated a total of 8,954 Infested Acres for invasive plants, an 8% decrease from the previous year. FPS worked a total of 42,627 Gross Acres to treat these Infested Acres, an increase of 0.2% from the previous year.
- FPS exceeded 100% of its goal for the year.
- According to the Natural Resource Tracking System (NRTS) Survey Trends Report, the Total Infested Acres division-wide decreased by 4% from the previous fiscal year.
- FPS submitted and received funding for 29 invasive plant projects totaling \$2,248,870 through FWC's Upland Invasive Plant Management Program. A total of 10,477 infested acres were treated using FWC's UIPMP contractors.