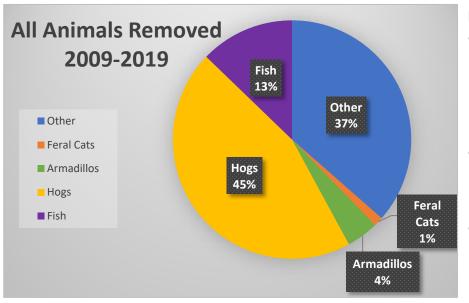

#### Invasive and Nuisance Animal Removal

- FPS removed a total of 7,762 animals statewide: 7,225 invasive and 537 nuisance native animals. The total number of animals removed increased by 241 individuals or 3% from the previous fiscal year.
- Feral hogs consistently reflect the greatest number of mammals removed and from the most parks, with 2,875 feral hogs removed from 46 parks; a 17% hog decrease from the previous year. District three removed the largest number of hogs, 1,038 or 36%.
- District five removed the largest share of invasive and nuisance animals statewide, 3,173 or 41%.
- When analyzing by vertebrate class, mammals represent 97% of the nuisance native species removed and 43% of the invasive species removed, however, the total number of mammals being removed from Florida state parks decreased by 20% from the last fiscal year.
- The number of invasive fish removed increased from 159 to 1,292 over the last fiscal year. District three removed all but two fish reported this fiscal year.
- The green iguana is once again the most removed species in the herps class totaling 2,202 individuals removed from 13 parks, a 33% increase.