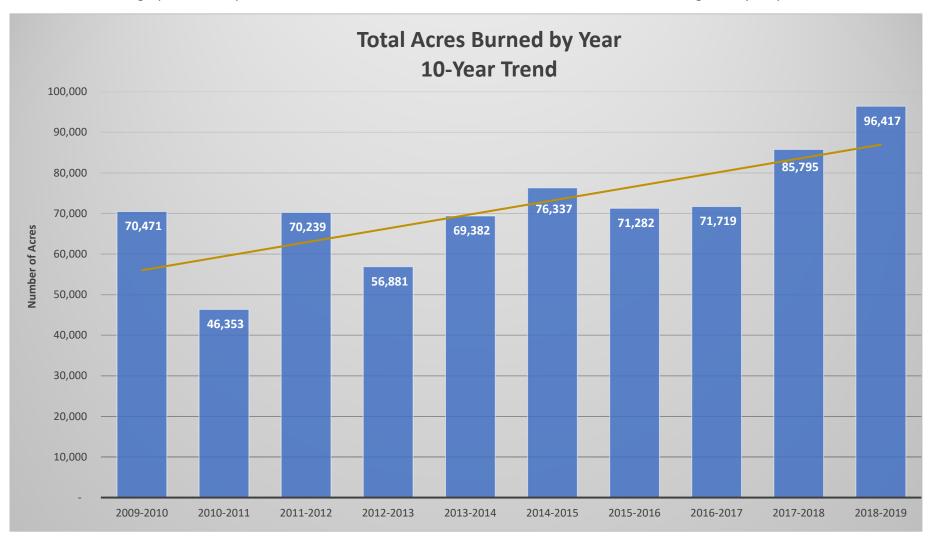

#### Florida Park Service Annual Fire Report

Fiscal Years 2009 - 2019

Total Acres Burned by Year

The graph below represents the total number of acres burned across all five districts during a ten-year period.

#### Prescribed Burning and Wildfires

- Park staff burned 96,417 acres within state parks, breaking last year's record by a 12% increase or 10,622 more acres.
- FPS conducted 352 prescribed burns, which is 55 less than the previous fiscal year.
- Wildfires accounted for 386 acres (0.4%) of the total acres burned, a decrease of 5,559 acres from the previous year.
- Of 108 parks with acres planned for prescribed fire, 62 conducted at least one prescribed burn (57%). The percent of planned acres that were treated with fire decreased by 17% from the previous fiscal year.
- Thirty (30) parks exceeded their minimum ecological target acreages, 18 fewer than the previous year.
- District three accounted for 51% of the total acres burned, or 48,738 acres.
- FPS met 98% of its' planned goal with districts two, four, and five exceeding 100% of their planned goals.