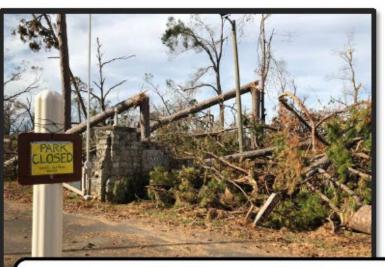

# Florida Park Service 2018-2019 Resource Management Annual Report

The canopy of panhandle parks, such as Florida Caverns, remains permanently altered by Hurricane Michael's winds.

The breach of T.H. Stone St Joseph Peninsula Memorial State Park after Hurricane Michael.