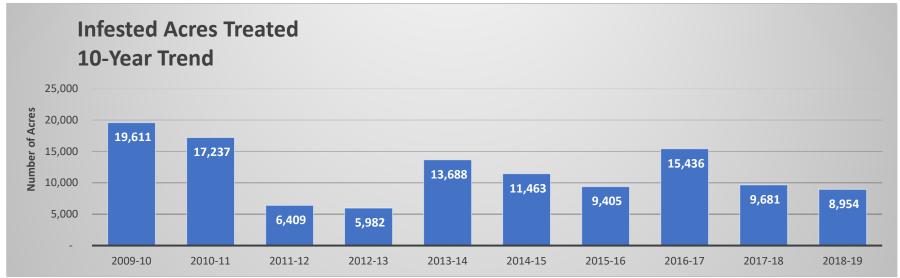

#### Invasive Plant Removal

- FPS treated a total of 8,954 Infested Acres for invasive plants, an 8% decrease from the previous year. FPS worked a total of 42,627 Gross Acres to treat these Infested Acres, an increase of 0.2% from the previous year.
- FPS exceeded 100% of its goal for the year.
- According to the Natural Resource Tracking System (NRTS) Survey Trends Report, the Total Infested Acres division-wide decreased by 4% from the previous fiscal year.
- FPS submitted and received funding for 29 invasive plant projects totaling \$2,248,870 through FWC's Upland Invasive Plant Management Program. A total of 10,477 infested acres were treated using FWC's UIPMP contractors.

#### Fiscal Year 2018 – 2019

|                | 9                   | Summary of Cu                       | rrent Conditio        | ons / Planning           | Acc                                | res)             | Gross                     |                           |                           |                           |                  |                |
|----------------|---------------------|-------------------------------------|-----------------------|--------------------------|------------------------------------|------------------|---------------------------|---------------------------|---------------------------|---------------------------|------------------|----------------|
| District Name  | Total Park<br>Acres | Acres in<br>Maintenace<br>Condition | Gross Area<br>(Acres) | Infested Area<br>(Acres) | Treatment<br>Goals (Inf.<br>Acres) | Total<br>Treated | Quarter<br>1 Jul -<br>Sep | Quarter<br>2 Oct -<br>Dec | Quarter<br>3 Jan -<br>Mar | Quarter<br>4 Apr -<br>Jun | % of Goal<br>Met | Area<br>Worked |
| District 1     | 59,695.70           | 45,913.97                           | 36,117.68             | 796.31                   | 332.72                             | 431.609          | 53.78                     | 52.21                     | 86.25                     | 239.37                    | 129.72%          | 2,804.02       |
| District 2     | 136,808.49          | 99,473.04                           | 43,384.07             | 4,509.31                 | 512.75                             | 959.157          | 172.34                    | 288.52                    | 178.10                    | 320.20                    | 187.06%          | 5,327.37       |
| District 3     | 249,906.17          | 193,036.63                          | 105,953.30            | 10,243.90                | 3,026.02                           | 2144.22          | 310.20                    | 621.31                    | 187.42                    | 1,025.29                  | 70.86%           | 16,752.39      |
| District 4     | 249,385.48          | 140,198.78                          | 138,458.45            | 18,497.26                | 2,426.02                           | 3831.6           | 481.40                    | 1,438.79                  | 1,212.12                  | 699.28                    | 157.94%          | 12,080.19      |
| District 5     | 113,043.70          | 102,345.67                          | 108,162.42            | 2,434.32                 | 768.21                             | 1587.39          | 273.01                    | 692.17                    | 326.41                    | 295.79                    | 206.63%          | 5,662.87       |
| Division Total | 808,839.53          | 580,968.09                          | 432,075.94            | 36,481.09                | 7,065.72                           | 8953.98          | 1,290.73                  | 3,093.02                  | 1,990.31                  | 2,579.92                  | 126.72%          | 42,626.84      |