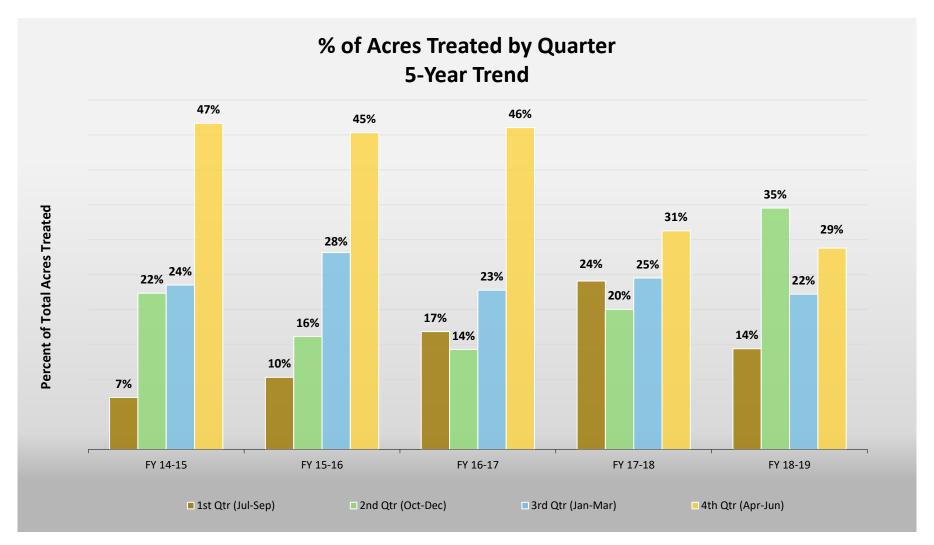

#### Florida Park Service Annual Fire Report

Fiscal Years 2014 - 2019

The graph below compares the percentage of acres that were burned (either by prescribed fire or wildfire) during each quarter of the last five fiscal years.

<sup>\*</sup>The Governor of Florida issued a statewide fire ban that lasted 60 days, April 11, 2017 – June 3, 2017.