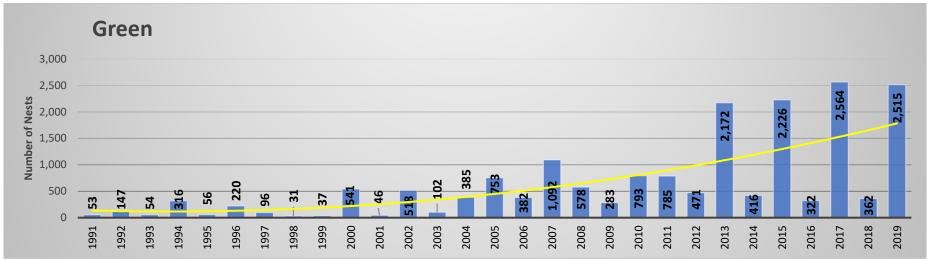

#### Marine Turtle Nesting

- A total of 8,025 nests were reported on FPS beaches, an increase of 55% from the previous year.
- Turtle nesting surveys were coordinated on 101 miles of beach in 40 state parks.
- On average, FPS had 79 sea turtle nests per mile of beach.
- FPS beaches had an overall predation rate of 12% statewide, a 5% decrease from 2018. Four parks had greater than 50% predation with two parks reaching 95% and 100%. The most-reported predator species was ghost crabs, followed by coyotes as a close second.
- Nests lost to beach erosion increased by 218 nests from the previous year, a 65% increase.