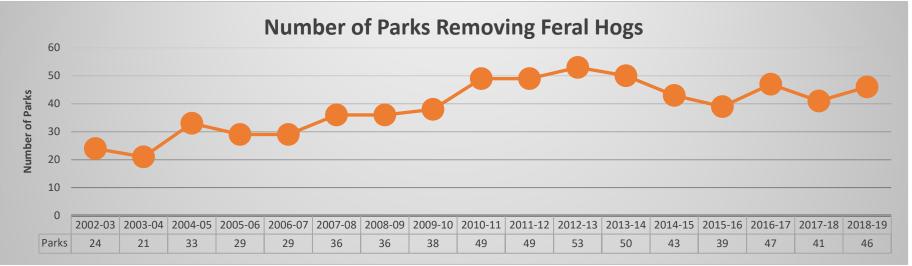

#### Invasive and Nuisance Animal Removal

- FPS removed a total of 7,762 animals statewide: 7,225 invasive and 537 nuisance native animals. The total number of animals removed increased by 241 individuals or 3% from the previous fiscal year.
- Feral hogs consistently reflect the greatest number of mammals removed and from the most parks, with 2,875 feral hogs removed from 46 parks; a 17% hog decrease from the previous year. District three removed the largest number of hogs, 1,038 or 36%.
- District five removed the largest share of invasive and nuisance animals statewide, 3,173 or 41%.
- When analyzing by vertebrate class, mammals represent 97% of the nuisance native species removed and 43% of the invasive species removed, however, the total number of mammals being removed from Florida state parks decreased by 20% from the last fiscal year.
- The number of invasive fish removed increased from 159 to 1,292 over the last fiscal year. District three removed all but two fish reported this fiscal year.
- The green iguana is once again the most removed species in the herps class totaling 2,202 individuals removed from 13 parks, a 33% increase.