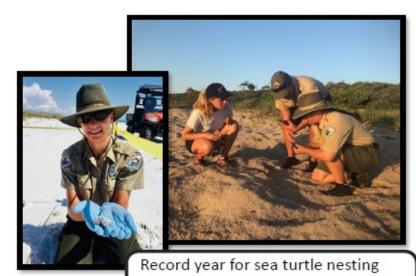

#### Marine Turtle Nesting

- A total of 8,025 nests were reported on FPS beaches, an increase of 55% from the previous year.
- Turtle nesting surveys were coordinated on 101 miles of beach in 40 state parks.
- On average, FPS had 79 sea turtle nests per mile of beach.
- FPS beaches had an overall predation rate of 12% statewide, a 5% decrease from 2018. Four parks had greater than 50% predation with two parks reaching 95% and 100%. The most-reported predator species was ghost crabs, followed by coyotes as a close second.
- Nests lost to beach erosion increased by 218 nests from the previous year, a 65% increase.