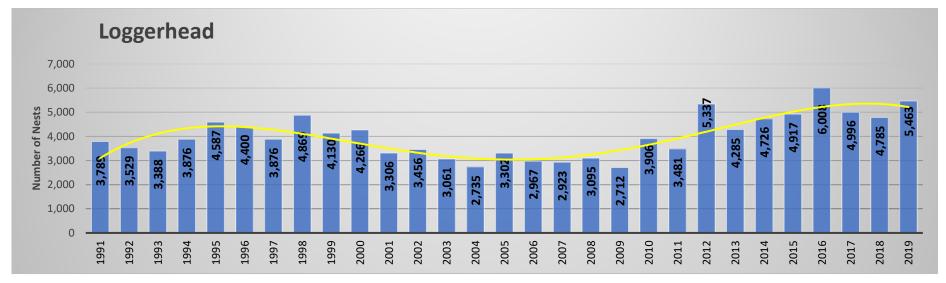

#### Marine Turtle Nesting

- A total of 8,025 nests were reported on FPS beaches, an increase of 55% from the previous year.
- Turtle nesting surveys were coordinated on 101 miles of beach in 40 state parks.
- On average, FPS had 79 sea turtle nests per mile of beach.
- FPS beaches had an overall predation rate of 12% statewide, a 5% decrease from 2018. Four parks had greater than 50% predation with two parks reaching 95% and 100%. The most-reported predator species was ghost crabs, followed by coyotes as a close second.
- Nests lost to beach erosion increased by 218 nests from the previous year, a 65% increase.