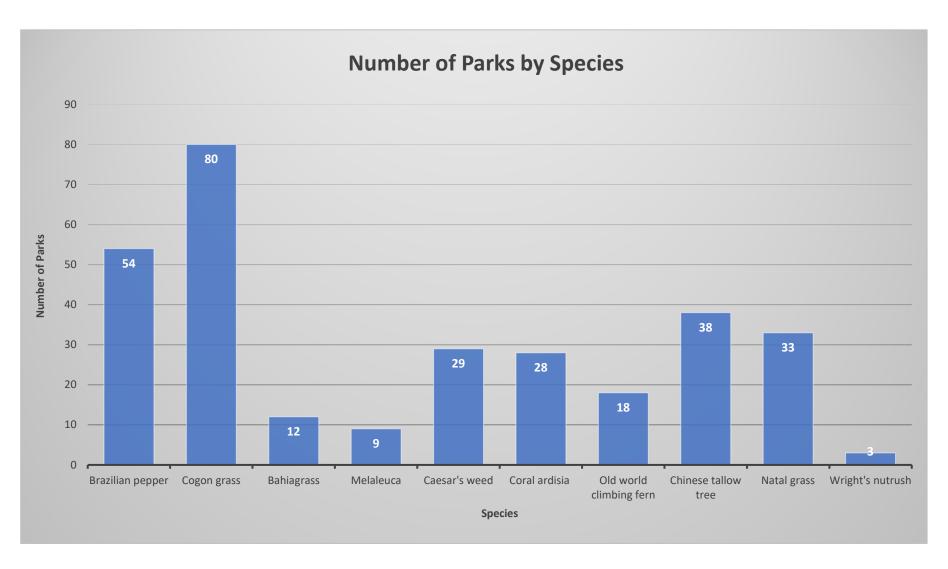

#### Invasive Plant Removal

- FPS treated a total of 8,954 Infested Acres for invasive plants, an 8% decrease from the previous year. FPS worked a total of 42,627 Gross Acres to treat these Infested Acres, an increase of 0.2% from the previous year.
- FPS exceeded 100% of its goal for the year.
- According to the Natural Resource Tracking System (NRTS) Survey Trends Report, the Total Infested Acres division-wide decreased by 4% from the previous fiscal year.
- FPS submitted and received funding for 29 invasive plant projects totaling \$2,248,870 through FWC's Upland Invasive Plant Management Program. A total of 10,477 infested acres were treated using FWC's UIPMP contractors.