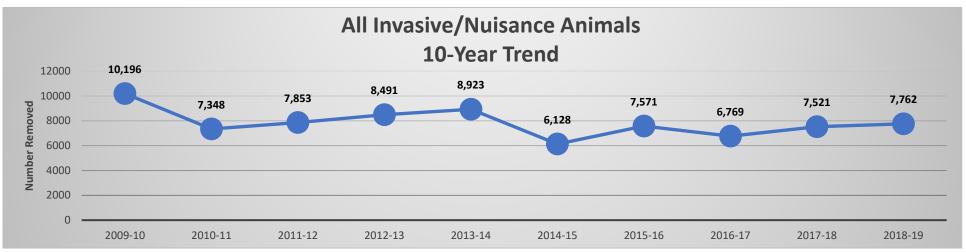

#### Florida Park Service Annual Fire Report

Fiscal Years 2009 - 2019

Total Acres Burned by Year

The graph below represents the total number of acres burned across all five districts during a ten-year period.