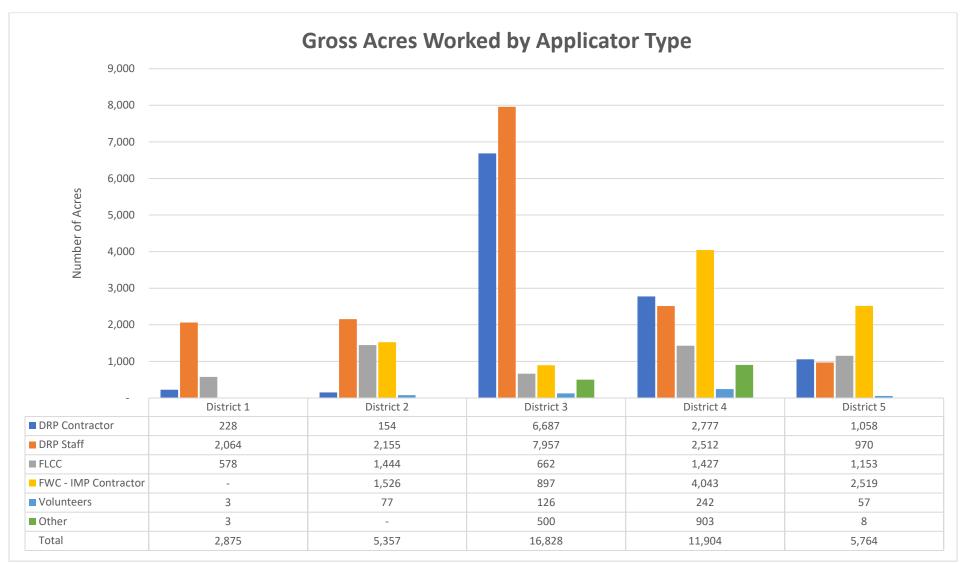

#### Fiscal Year 2018 – 2019

|                | 9                   | Summary of Cu                       | rrent Conditio        | ons / Planning           | Acc                                | res)             | Gross                     |                           |                           |                           |                  |                |
|----------------|---------------------|-------------------------------------|-----------------------|--------------------------|------------------------------------|------------------|---------------------------|---------------------------|---------------------------|---------------------------|------------------|----------------|
| District Name  | Total Park<br>Acres | Acres in<br>Maintenace<br>Condition | Gross Area<br>(Acres) | Infested Area<br>(Acres) | Treatment<br>Goals (Inf.<br>Acres) | Total<br>Treated | Quarter<br>1 Jul -<br>Sep | Quarter<br>2 Oct -<br>Dec | Quarter<br>3 Jan -<br>Mar | Quarter<br>4 Apr -<br>Jun | % of Goal<br>Met | Area<br>Worked |
| District 1     | 59,695.70           | 45,913.97                           | 36,117.68             | 796.31                   | 332.72                             | 431.609          | 53.78                     | 52.21                     | 86.25                     | 239.37                    | 129.72%          | 2,804.02       |
| District 2     | 136,808.49          | 99,473.04                           | 43,384.07             | 4,509.31                 | 512.75                             | 959.157          | 172.34                    | 288.52                    | 178.10                    | 320.20                    | 187.06%          | 5,327.37       |
| District 3     | 249,906.17          | 193,036.63                          | 105,953.30            | 10,243.90                | 3,026.02                           | 2144.22          | 310.20                    | 621.31                    | 187.42                    | 1,025.29                  | 70.86%           | 16,752.39      |
| District 4     | 249,385.48          | 140,198.78                          | 138,458.45            | 18,497.26                | 2,426.02                           | 3831.6           | 481.40                    | 1,438.79                  | 1,212.12                  | 699.28                    | 157.94%          | 12,080.19      |
| District 5     | 113,043.70          | 102,345.67                          | 108,162.42            | 2,434.32                 | 768.21                             | 1587.39          | 273.01                    | 692.17                    | 326.41                    | 295.79                    | 206.63%          | 5,662.87       |
| Division Total | 808,839.53          | 580,968.09                          | 432,075.94            | 36,481.09                | 7,065.72                           | 8953.98          | 1,290.73                  | 3,093.02                  | 1,990.31                  | 2,579.92                  | 126.72%          | 42,626.84      |