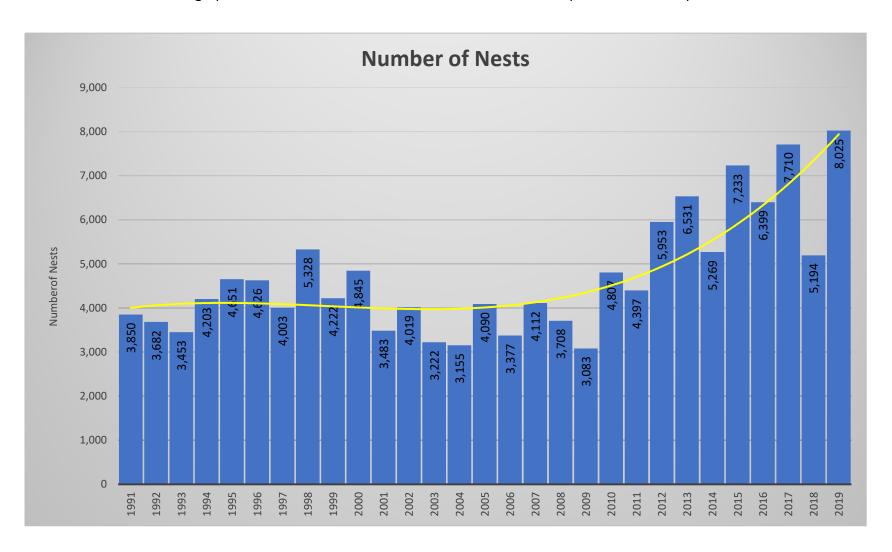

#### Marine Turtle Nesting

- A total of 8,025 nests were reported on FPS beaches, an increase of 55% from the previous year.
- Turtle nesting surveys were coordinated on 101 miles of beach in 40 state parks.
- On average, FPS had 79 sea turtle nests per mile of beach.
- FPS beaches had an overall predation rate of 12% statewide, a 5% decrease from 2018. Four parks had greater than 50% predation with two parks reaching 95% and 100%. The most-reported predator species was ghost crabs, followed by coyotes as a close second.
- Nests lost to beach erosion increased by 218 nests from the previous year, a 65% increase.