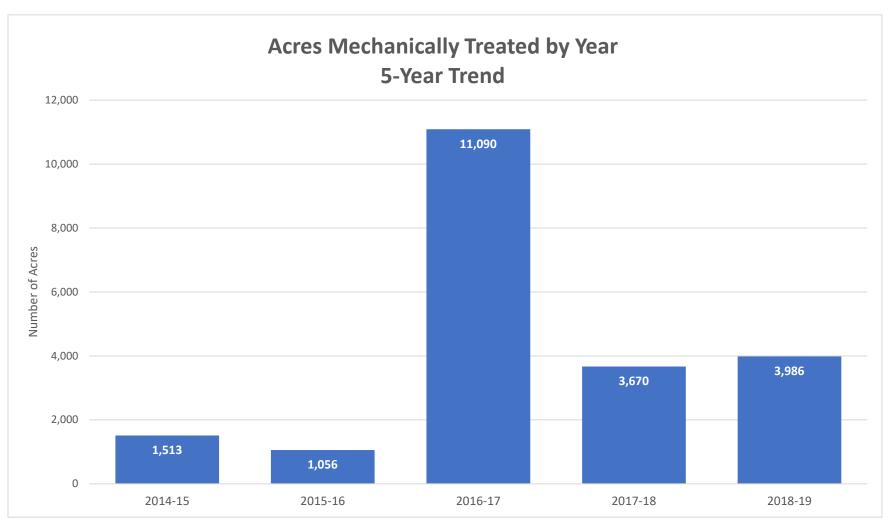

#### Florida Park Service Mechanical Treatment Report

Fiscal Years 2014 - 2019

#### Florida Park Service Total Acres Treated by Year

The graph below represents the total number of acres mechanically treated across all five districts during a five-year period.

#### Mechanical Treatment

- FPS mechanically treated 3,986 acres in 28 parks for habitat improvement or fuel reduction, which is an increase of 316 acres, or 9%, from the previous fiscal year.
- District 5 mechanically treated the largest number of acres, 1,756 acres or 44%, at only two parks; Jonathan Dickinson State Park and Seabranch Preserve State Park.
- Roller chopping accounted for 804 acres, or 36%, of the total acres mechanically treated.
- St. Sebastian River Preserve mechanically treated the largest number of acres statewide, 523 acres, through mulching and roller chopping treatments.