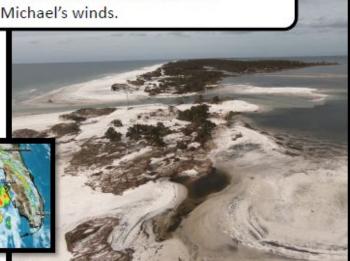

# Florida Park Service 2018-2019 Resource Management Annual Report

The canopy of panhandle parks, such as Florida Caverns, remains permanently altered by Hurricane Michael's winds.

The breach of T.H. Stone St Joseph Peninsula Memorial State Park after Hurricane Michael.