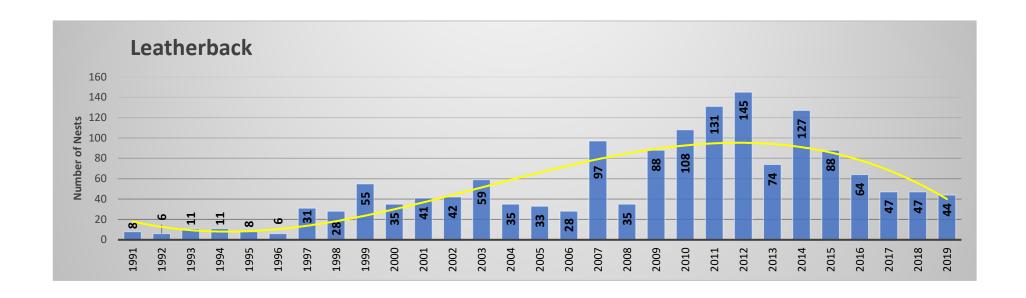

#### Marine Turtle Nesting

- A total of 8,025 nests were reported on FPS beaches, an increase of 55% from the previous year.
- Turtle nesting surveys were coordinated on 101 miles of beach in 40 state parks.
- On average, FPS had 79 sea turtle nests per mile of beach.
- FPS beaches had an overall predation rate of 12% statewide, a 5% decrease from 2018. Four parks had greater than 50% predation with two parks reaching 95% and 100%. The most-reported predator species was ghost crabs, followed by coyotes as a close second.
- Nests lost to beach erosion increased by 218 nests from the previous year, a 65% increase.