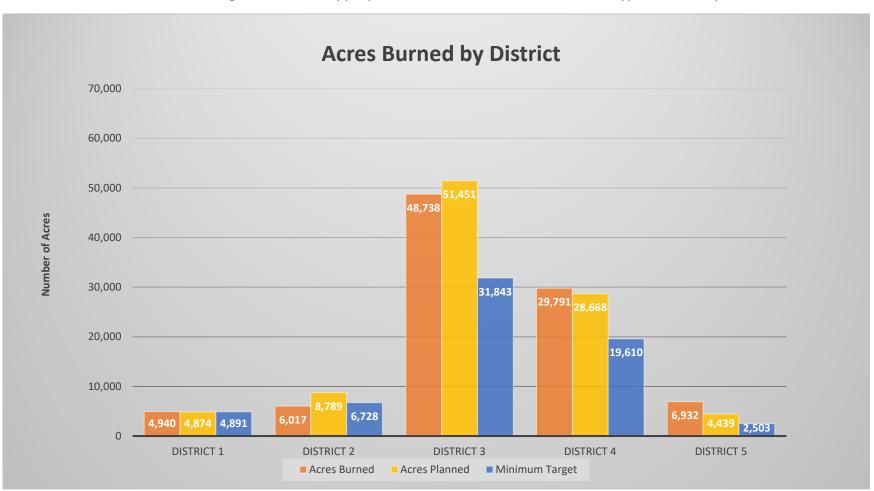

#### Prescribed Burning and Wildfires

- Park staff burned 96,417 acres within state parks, breaking last year's record by a 12% increase or 10,622 more acres.
- FPS conducted 352 prescribed burns, which is 55 less than the previous fiscal year.
- Wildfires accounted for 386 acres (0.4%) of the total acres burned, a decrease of 5,559 acres from the previous year.
- Of 108 parks with acres planned for prescribed fire, 62 conducted at least one prescribed burn (57%). The percent of planned acres that were treated with fire decreased by 17% from the previous fiscal year.
- Thirty (30) parks exceeded their minimum ecological target acreages, 18 fewer than the previous year.
- District three accounted for 51% of the total acres burned, or 48,738 acres.
- FPS met 98% of its' planned goal with districts two, four, and five exceeding 100% of their planned goals.

#### Burned, Planned, Minimum Ecological Target Acres by District

The graph below shows the number of acres each district burned compared to the number planned and the minimum target. Acres burned are from both wildfire and prescribed fire. Minimum target represents the number of acres that must be burned to prevent additional backlog from accumulating and maintain appropriate inter-fire intervals for each fire-type community.