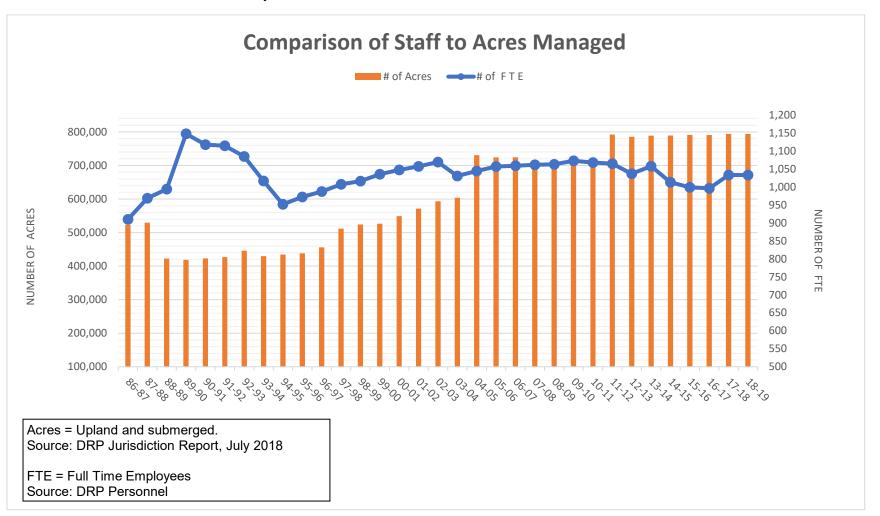

#### Comparison of Staff to Acres Managed

The chart below shows the changes over time in the number of full-time staff compared to the number of acres under the jurisdiction of the Division of Recreation and Parks.