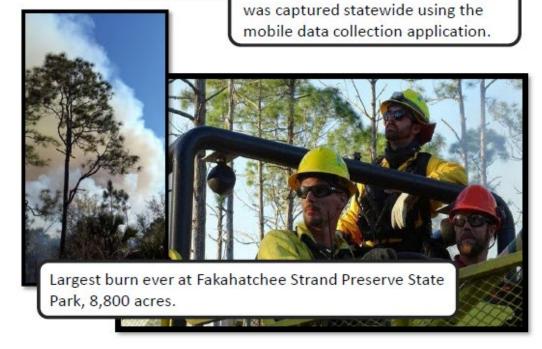

#### Prescribed Burning and Wildfires

- Park staff burned 96,417 acres within state parks, breaking last year's record by a 12% increase or 10,622 more acres.
- FPS conducted 352 prescribed burns, which is 55 less than the previous fiscal year.
- Wildfires accounted for 386 acres (0.4%) of the total acres burned, a decrease of 5,559 acres from the previous year.
- Of 108 parks with acres planned for prescribed fire, 62 conducted at least one prescribed burn (57%). The percent of planned acres that were treated with fire decreased by 17% from the previous fiscal year.
- Thirty (30) parks exceeded their minimum ecological target acreages, 18 fewer than the previous year.
- District three accounted for 51% of the total acres burned, or 48,738 acres.
- FPS met 98% of its' planned goal with districts two, four, and five exceeding 100% of their planned goals.