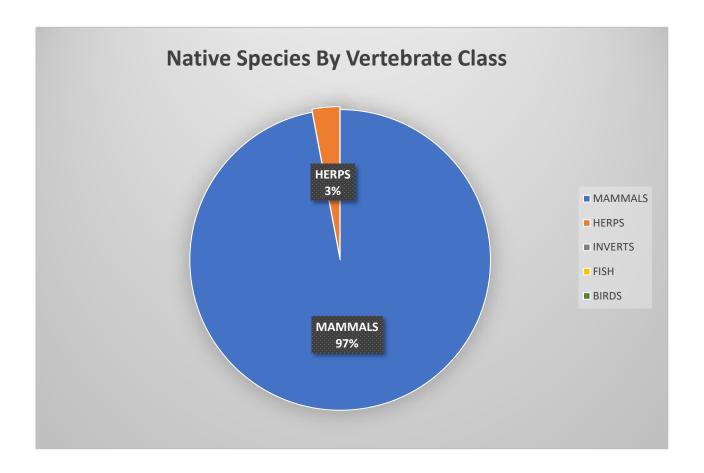

#### Invasive and Nuisance Animal Removal

- FPS removed a total of 7,762 animals statewide: 7,225 invasive and 537 nuisance native animals. The total number of animals removed increased by 241 individuals or 3% from the previous fiscal year.
- Feral hogs consistently reflect the greatest number of mammals removed and from the most parks, with 2,875 feral hogs removed from 46 parks; a 17% hog decrease from the previous year. District three removed the largest number of hogs, 1,038 or 36%.
- District five removed the largest share of invasive and nuisance animals statewide, 3,173 or 41%.
- When analyzing by vertebrate class, mammals represent 97% of the nuisance native species removed and 43% of the invasive species removed, however, the total number of mammals being removed from Florida state parks decreased by 20% from the last fiscal year.
- The number of invasive fish removed increased from 159 to 1,292 over the last fiscal year. District three removed all but two fish reported this fiscal year.
- The green iguana is once again the most removed species in the herps class totaling 2,202 individuals removed from 13 parks, a 33% increase.