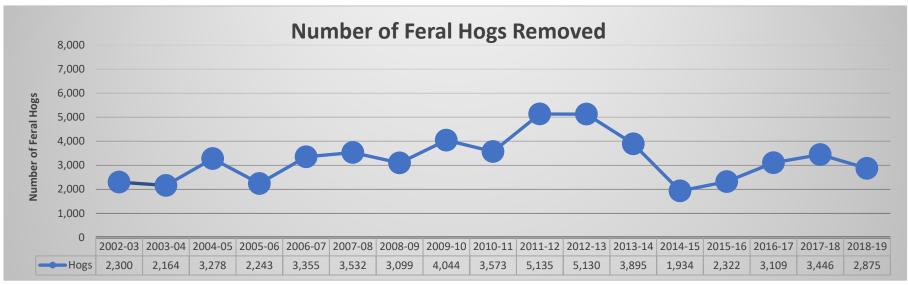

#### Invasive and Nuisance Animal Removal

- FPS removed a total of 7,762 animals statewide: 7,225 invasive and 537 nuisance native animals. The total number of animals removed increased by 241 individuals or 3% from the previous fiscal year.
- Feral hogs consistently reflect the greatest number of mammals removed and from the most parks, with 2,875 feral hogs removed from 46 parks; a 17% hog decrease from the previous year. District three removed the largest number of hogs, 1,038 or 36%.
- District five removed the largest share of invasive and nuisance animals statewide, 3,173 or 41%.
- When analyzing by vertebrate class, mammals represent 97% of the nuisance native species removed and 43% of the invasive species removed, however, the total number of mammals being removed from Florida state parks decreased by 20% from the last fiscal year.
- The number of invasive fish removed increased from 159 to 1,292 over the last fiscal year. District three removed all but two fish reported this fiscal year.
- The green iguana is once again the most removed species in the herps class totaling 2,202 individuals removed from 13 parks, a 33% increase.