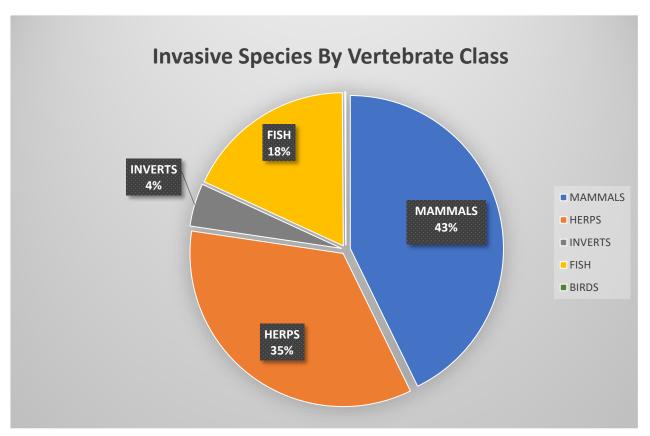

#### Invasive and Nuisance Animal Removal

- FPS removed a total of 7,762 animals statewide: 7,225 invasive and 537 nuisance native animals. The total number of animals removed increased by 241 individuals or 3% from the previous fiscal year.
- Feral hogs consistently reflect the greatest number of mammals removed and from the most parks, with 2,875 feral hogs removed from 46 parks; a 17% hog decrease from the previous year. District three removed the largest number of hogs, 1,038 or 36%.
- District five removed the largest share of invasive and nuisance animals statewide, 3,173 or 41%.
- When analyzing by vertebrate class, mammals represent 97% of the nuisance native species removed and 43% of the invasive species removed, however, the total number of mammals being removed from Florida state parks decreased by 20% from the last fiscal year.
- The number of invasive fish removed increased from 159 to 1,292 over the last fiscal year. District three removed all but two fish reported this fiscal year.
- The green iguana is once again the most removed species in the herps class totaling 2,202 individuals removed from 13 parks, a 33% increase.