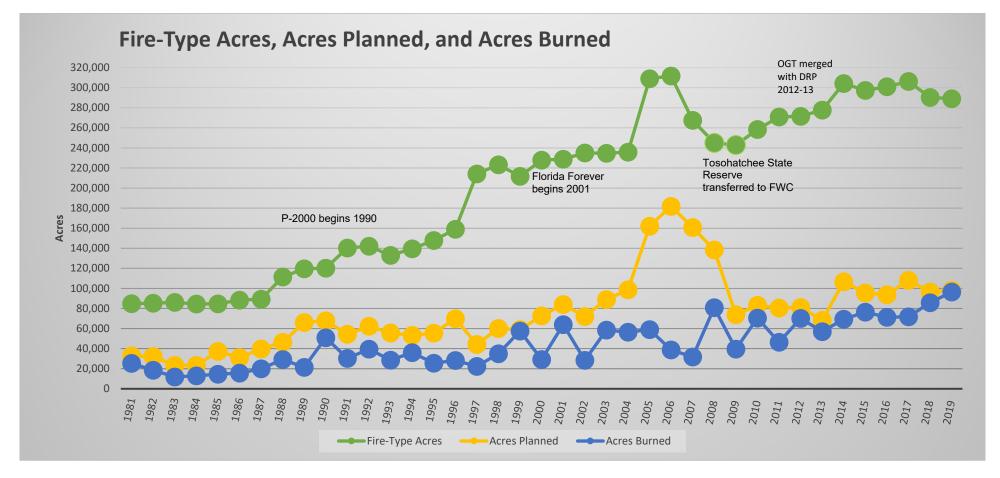

#### Florida Park Service Prescribed Burning Report

Florida Park Service Prescribed Burning History 1981 – 2019

#### **Notes About This Graph**

- 1981: FPS began systematically tracking fire program accomplishments
- 2005: Fire-type acres under management increased with the addition Office of Coastal and Aquatic Managed Areas properties
- 2005: Apparent increase in "Acres Planned" resulted from re-defining the plan to reflect ecological need rather than the operational plans
- 2007: Number of fire-type acres dropped significantly with the transfer of Tosohatchee State Reserve to FWC
- 2009: Began tracking fire management accomplishments with new, more accurate database; resumed tracking operational plans
- 2014: Greenways and Trails data were incorporated into the fire database adding nearly 30,000 acres of fire-type community