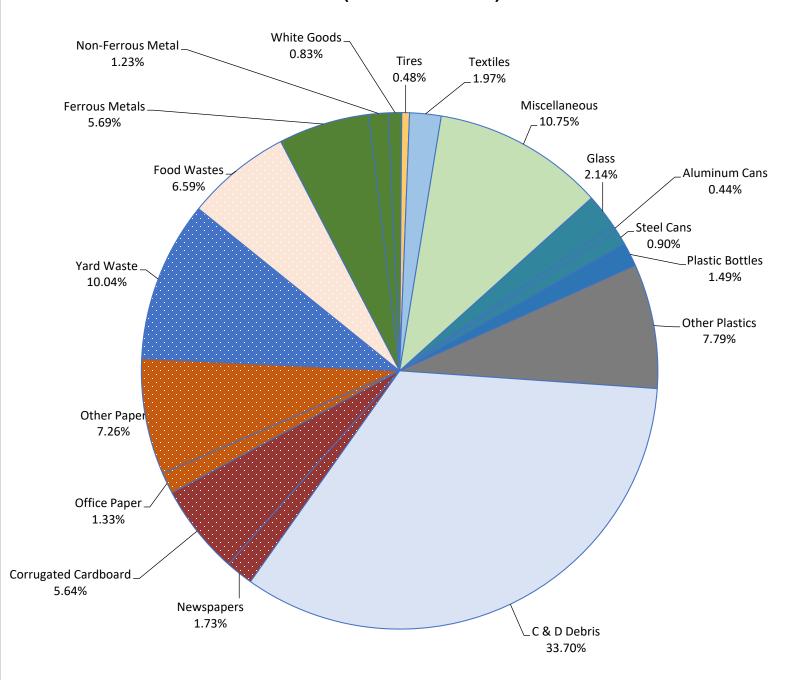

## Florida Municipal Solid Waste Collected (2018) (47.1 million tons)

| MATERIALS                 | TONS PER YEAR<br>COLLECTED | PERCENT OF<br>TOTAL TONS<br>RECYCLED |
|---------------------------|----------------------------|--------------------------------------|
| Glass                     | 1,010,333                  | 2.1                                  |
| Aluminum Cans             | 205,145                    | 0.4                                  |
| Steel Cans                | 423,780                    | 0.9                                  |
| Plastic Bottles           | 703,873                    | 1.5                                  |
| Other Plastics            | 3,672,577                  | 7.8                                  |
| C & D Debris              | 15,886,502                 | 33.7                                 |
| Newspapers                | 813,510                    | 1.7                                  |
| Corrugated Cardboard      | 2,657,180                  | 5.6                                  |
| Office Paper              | 626,933                    | 1.3                                  |
| Other Paper               | 3,423,567                  | 7.3                                  |
| Yard Waste                | 4,733,223                  | 10.0                                 |
| Food Wastes               | 3,106,305                  | 6.6                                  |
| Ferrous Metals            | 2,680,313                  | 5.7                                  |
| Non-Ferrous Metal         | 580,392                    | 1.2                                  |
| White Goods               | 389,618                    | 0.8                                  |
| Tires                     | 226,776                    | 0.5                                  |
| Textiles                  | 927,643                    | 2.0                                  |
| Miscellaneous             | 5066310                    | 10.7                                 |
| Process Fuel <sup>3</sup> | N/A                        | N/A                                  |
| TOTAL                     | 47,133,980                 | 100                                  |