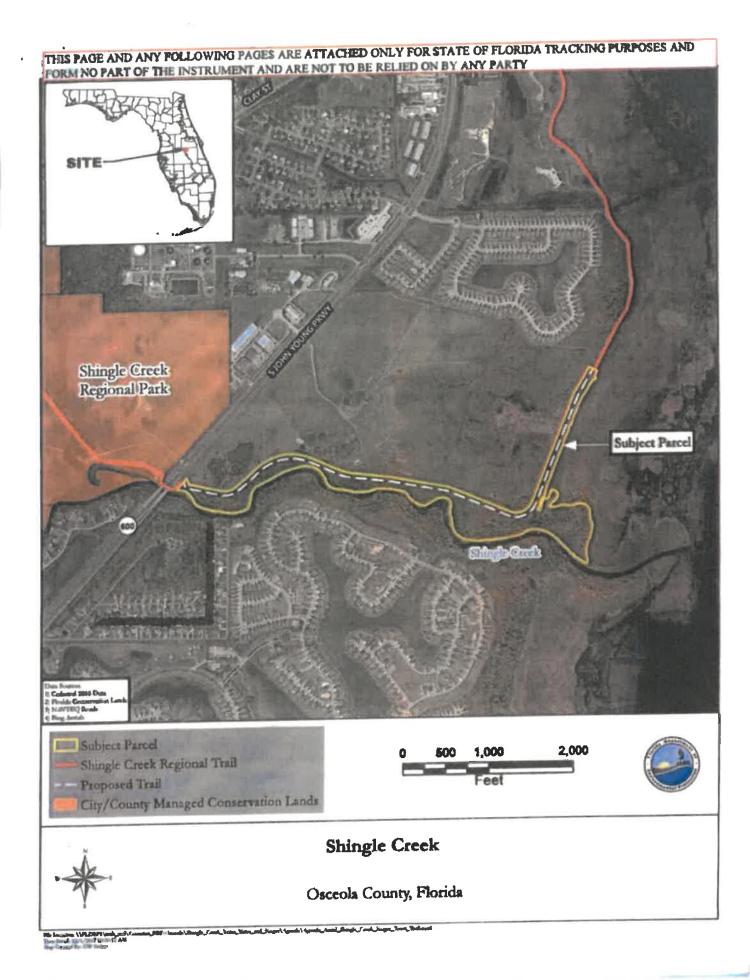

Shingle Creek Regional Park - Yates/Koger Connector

#### A. General Information

1. Common Name of the Property:

| 2. Lease Number:                                      | 4822                                                                                                                                                                                                                                                                                                                                                                          |
|-------------------------------------------------------|-------------------------------------------------------------------------------------------------------------------------------------------------------------------------------------------------------------------------------------------------------------------------------------------------------------------------------------------------------------------------------|
| 3. Acres: 35.14                                       |                                                                                                                                                                                                                                                                                                                                                                               |
| 4. Managing Agenc                                     | y: City of Kissimmee                                                                                                                                                                                                                                                                                                                                                          |
|                                                       | utive summary/description of this property that includes a brief resources, uses and proposed uses, outstanding features etc.                                                                                                                                                                                                                                                 |
| eliminate gaps in the currer                          | roposing to extend the Shingle Creek Regional Trail to connect existing bicycle facilities and<br>nt bicycle network. The site comprises seven distinct land use/vegetative cover types:<br>d hardwoods, streams and waterways, cypress, wetland forested mixed, wetland scrub, and                                                                                           |
|                                                       | nor physical disturbances (berm and recreational fishing on site), which do not negatively or the surroundings. No structures exist within the lease area. Observed water levels are ity types.                                                                                                                                                                               |
| the community types exhibiterbaceous strata. Overall, | forested wetland are thriving, although nuisance and invasive tree species are present. All the natural recruitment of both native and nuisance and invasive species in the shrub and a substantial amount of nuisance and invasive species are present in all strata throughout evides wetland habitats for all wildlife species anticipated to occur within Osceola County. |
|                                                       |                                                                                                                                                                                                                                                                                                                                                                               |
|                                                       |                                                                                                                                                                                                                                                                                                                                                                               |
|                                                       |                                                                                                                                                                                                                                                                                                                                                                               |