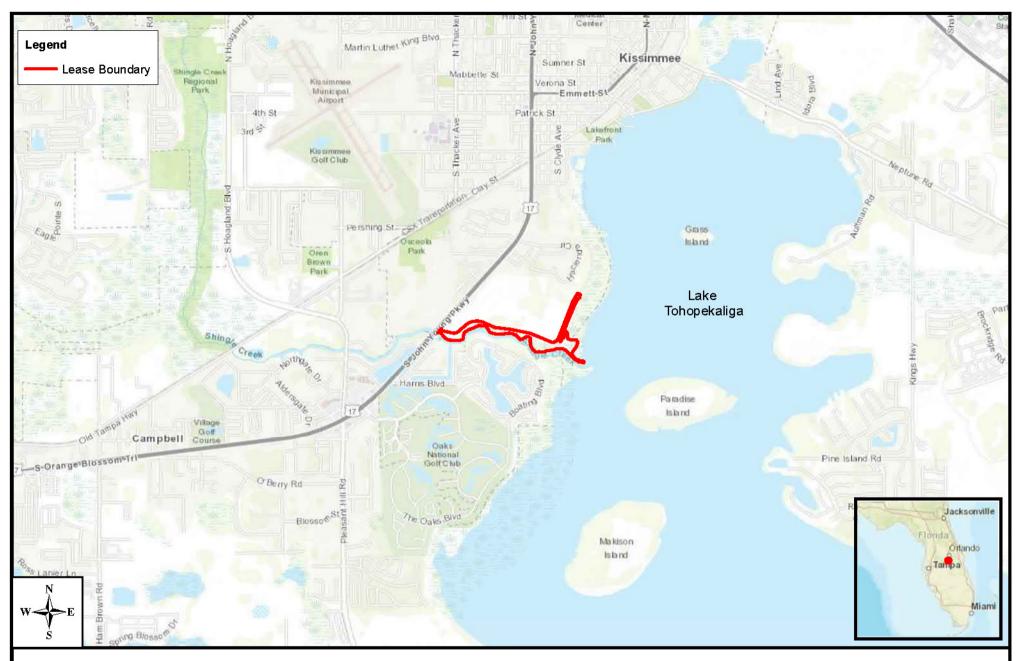

#### A. General Information

1. Common Name of the Property:

| 2. Lease Number:                                      | 4822                                                                                                                                                                                                                                                                                                                                                                          |
|-------------------------------------------------------|-------------------------------------------------------------------------------------------------------------------------------------------------------------------------------------------------------------------------------------------------------------------------------------------------------------------------------------------------------------------------------|
| 3. Acres: 35.14                                       |                                                                                                                                                                                                                                                                                                                                                                               |
| 4. Managing Agenc                                     | y: City of Kissimmee                                                                                                                                                                                                                                                                                                                                                          |
|                                                       | utive summary/description of this property that includes a brief resources, uses and proposed uses, outstanding features etc.                                                                                                                                                                                                                                                 |
| eliminate gaps in the currer                          | roposing to extend the Shingle Creek Regional Trail to connect existing bicycle facilities and<br>nt bicycle network. The site comprises seven distinct land use/vegetative cover types:<br>d hardwoods, streams and waterways, cypress, wetland forested mixed, wetland scrub, and                                                                                           |
|                                                       | nor physical disturbances (berm and recreational fishing on site), which do not negatively or the surroundings. No structures exist within the lease area. Observed water levels are ity types.                                                                                                                                                                               |
| the community types exhibiterbaceous strata. Overall, | forested wetland are thriving, although nuisance and invasive tree species are present. All the natural recruitment of both native and nuisance and invasive species in the shrub and a substantial amount of nuisance and invasive species are present in all strata throughout evides wetland habitats for all wildlife species anticipated to occur within Osceola County. |
|                                                       |                                                                                                                                                                                                                                                                                                                                                                               |
|                                                       |                                                                                                                                                                                                                                                                                                                                                                               |
|                                                       |                                                                                                                                                                                                                                                                                                                                                                               |

# Appendix A Lease Agreement

This Lease was prepared by: Derek W. Helms. Bureau of Public Land Administration Division of State Lands Department of Environmental Protection, MS 130 3900 Commonwealth Boulevard, Tallahassee, Florida 32399-3000 AID# 38476