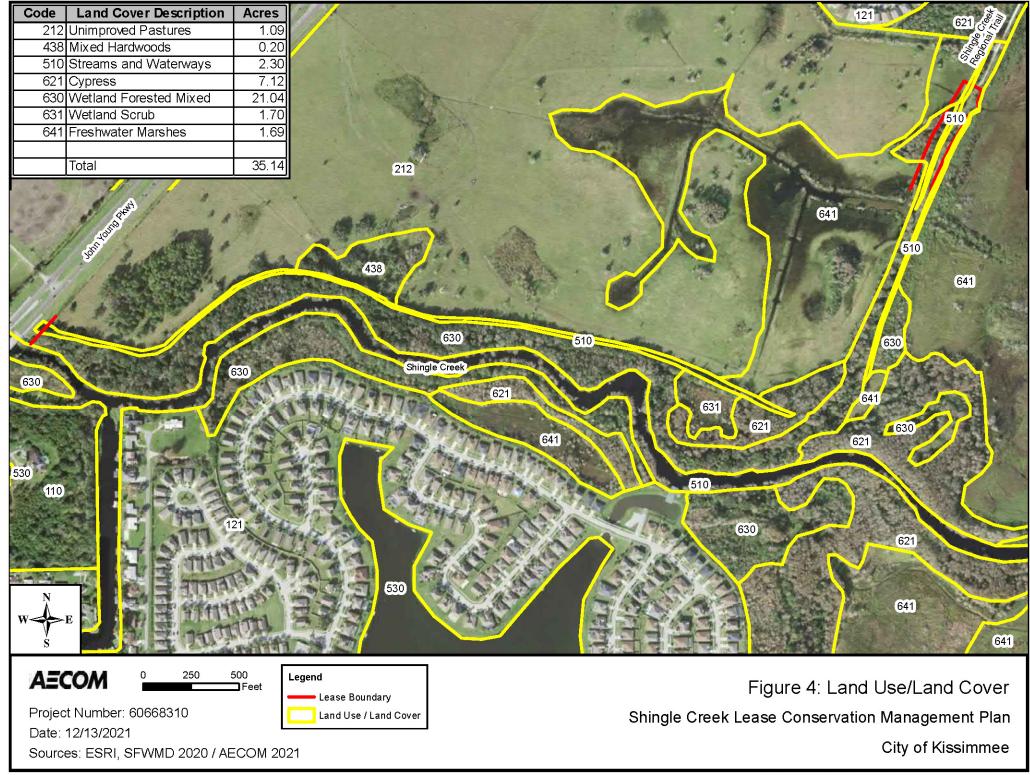

| Page 2                                                                                                                                                                                                                                                                                                                                |  |
|---------------------------------------------------------------------------------------------------------------------------------------------------------------------------------------------------------------------------------------------------------------------------------------------------------------------------------------|--|
|                                                                                                                                                                                                                                                                                                                                       |  |
| 11. Is the property adjacent to an aquatic preserve or designated area of critical state concern? YES NO X If YES, please identify:                                                                                                                                                                                                   |  |
| Further description of the soil map units, areal distribution summary, and soils figure are provided in Appendix B - Ecological Report.                                                                                                                                                                                               |  |
| According to the United States Department of Agriculture Natural Resources Conservation Service (USDA-NRCS), three soil units are mapped as occurring within the lease area: Gentry fine sands; Riviera fine sand, 0 to 2 percent slopes; and Riviera fine sand, frequently ponded, 0 to 1 percent slopes.                            |  |
| 10. A brief description of soil types, attaching USDA maps when available.                                                                                                                                                                                                                                                            |  |
|                                                                                                                                                                                                                                                                                                                                       |  |
| A site review was performed in November 2021, during which ecologists mapped onsite habitats and performed an assessment of the lease area. A physical description of the lease area is provided in Appendix B - Ecological Report.                                                                                                   |  |
| 9. Provide a physical description of the land including a quantitative data description of the land which includes an inventory of forest and other natural resource, exotic and invasive plants, hydrologic features, infrastructure including recreational facilities, and other significant land, cultural or historical features. |  |
| 8. Please attach a legal description of the property. Appendix A - Exhibit "A"                                                                                                                                                                                                                                                        |  |
| 7. Attach a map showing the proximity of this managed area to other conservation areas within 10 miles. Appendix B - Figure 8                                                                                                                                                                                                         |  |
| b) The location and type of proposed improvements. Appendix A                                                                                                                                                                                                                                                                         |  |
| a) The location and type of structures or improvements currently on the property.                                                                                                                                                                                                                                                     |  |
| 6. Attach a map showing the location and boundaries of the property including:                                                                                                                                                                                                                                                        |  |
|                                                                                                                                                                                                                                                                                                                                       |  |