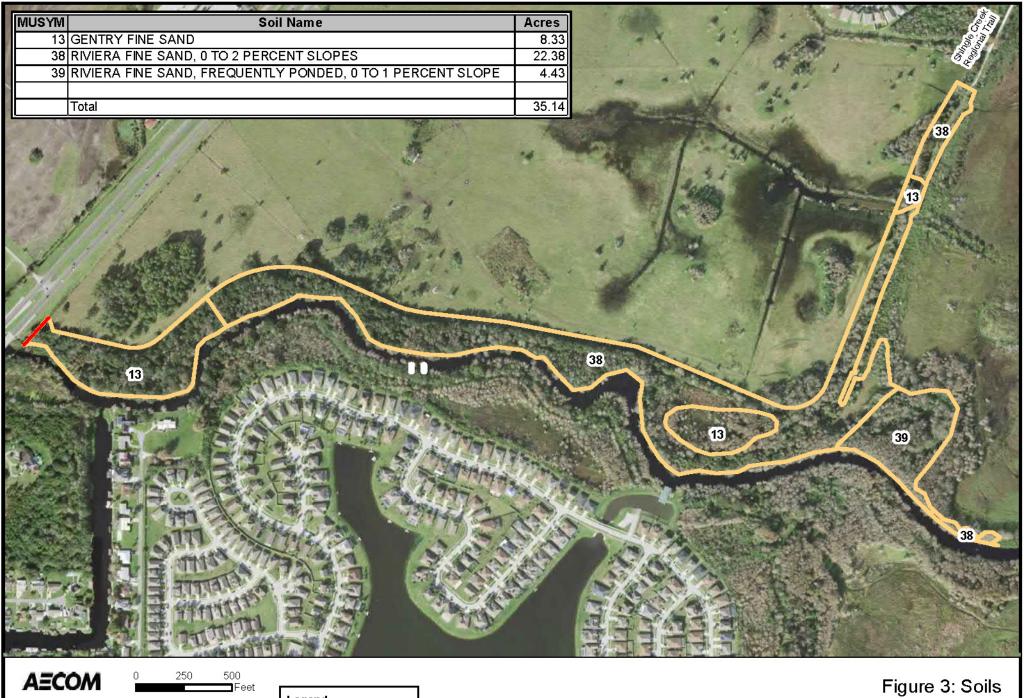

| Page 2                                                                                                                                                                                                                                                                                                                                |  |
|---------------------------------------------------------------------------------------------------------------------------------------------------------------------------------------------------------------------------------------------------------------------------------------------------------------------------------------|--|
|                                                                                                                                                                                                                                                                                                                                       |  |
| 11. Is the property adjacent to an aquatic preserve or designated area of critical state concern? YES NO X If YES, please identify:                                                                                                                                                                                                   |  |
| Further description of the soil map units, areal distribution summary, and soils figure are provided in Appendix B - Ecological Report.                                                                                                                                                                                               |  |
| According to the United States Department of Agriculture Natural Resources Conservation Service (USDA-NRCS), three soil units are mapped as occurring within the lease area: Gentry fine sands; Riviera fine sand, 0 to 2 percent slopes; and Riviera fine sand, frequently ponded, 0 to 1 percent slopes.                            |  |
| 10. A brief description of soil types, attaching USDA maps when available.                                                                                                                                                                                                                                                            |  |
|                                                                                                                                                                                                                                                                                                                                       |  |
| A site review was performed in November 2021, during which ecologists mapped onsite habitats and performed an assessment of the lease area. A physical description of the lease area is provided in Appendix B - Ecological Report.                                                                                                   |  |
| 9. Provide a physical description of the land including a quantitative data description of the land which includes an inventory of forest and other natural resource, exotic and invasive plants, hydrologic features, infrastructure including recreational facilities, and other significant land, cultural or historical features. |  |
| 8. Please attach a legal description of the property. Appendix A - Exhibit "A"                                                                                                                                                                                                                                                        |  |
| 7. Attach a map showing the proximity of this managed area to other conservation areas within 10 miles. Appendix B - Figure 8                                                                                                                                                                                                         |  |
| b) The location and type of proposed improvements. Appendix A                                                                                                                                                                                                                                                                         |  |
| a) The location and type of structures or improvements currently on the property.                                                                                                                                                                                                                                                     |  |
| 6. Attach a map showing the location and boundaries of the property including:                                                                                                                                                                                                                                                        |  |
|                                                                                                                                                                                                                                                                                                                                       |  |