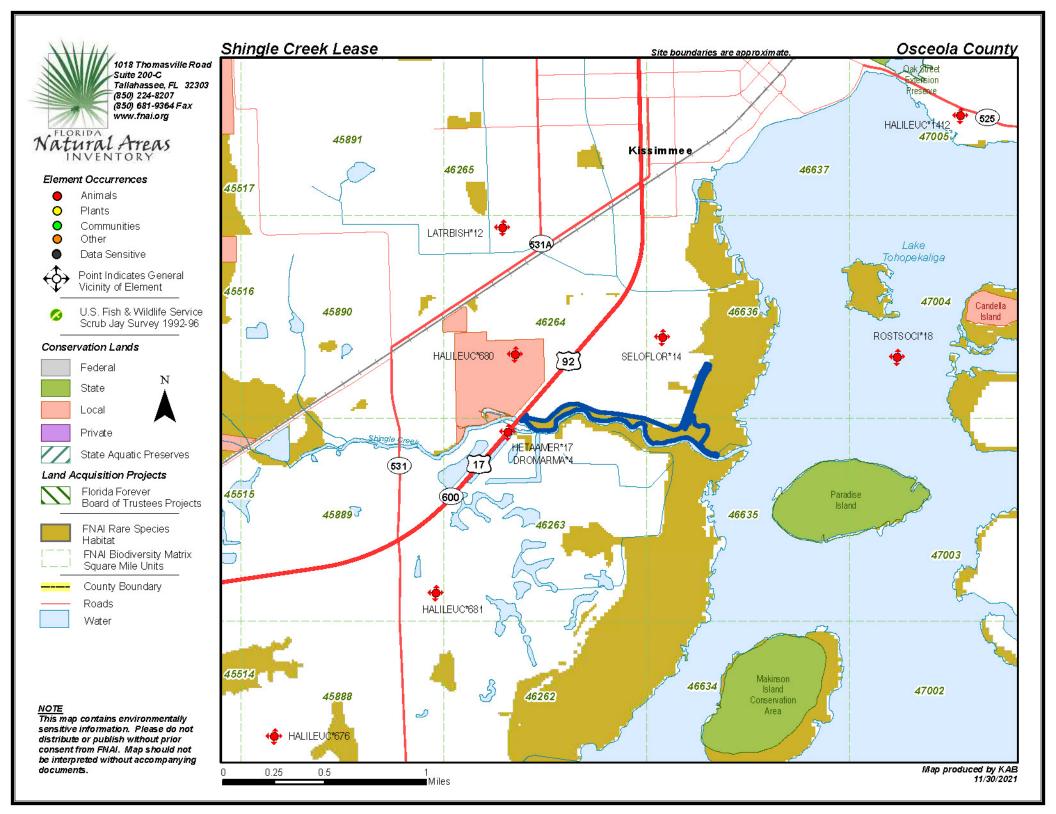

Page 3

| 16. Are there any buildings on the property that are fifty or more years old?                                                                                                                                                                                                                                                                                                                          |
|--------------------------------------------------------------------------------------------------------------------------------------------------------------------------------------------------------------------------------------------------------------------------------------------------------------------------------------------------------------------------------------------------------|
| YESNO × If YES,                                                                                                                                                                                                                                                                                                                                                                                        |
| A) Please Identify:                                                                                                                                                                                                                                                                                                                                                                                    |
| B) Have these buildings been evaluated by a historian or historic architect to determine their historical and/or architectural significance. If YES, please identify both the building(s) and the evaluators(s):                                                                                                                                                                                       |
|                                                                                                                                                                                                                                                                                                                                                                                                        |
| C) Please state whether any such buildings are listed in the Florida Master Site File, National Register of Historic Places or a local register of historic places and identify such buildings.                                                                                                                                                                                                        |
|                                                                                                                                                                                                                                                                                                                                                                                                        |
| By law, the managing agency must consult with the Division of Historical Resources with regard to any proposed land clearing or ground disturbing activities or with regard to any proposed rehabilitation, restoration or demolition of structures 50 or more years old. Please contact the Division of Historic Resources if you would like to obtain information on archeological/historical sites. |
| Division of Historical Resources Florida Department of State R.A. Gray Building, MS-8 Tallahassee, Florida 32399 (850) 245-6312                                                                                                                                                                                                                                                                        |
| 17. Please identify natural resources on the property that are listed in the Florida Natural Areas Inventory.                                                                                                                                                                                                                                                                                          |
| The Florida Natural Areas Inventory (FNAI) identifies the snail kite (Rostrhamus sociabilis) present on or very near the lease area. The FNAI Standard Data Report for the Shingle Creek Lease (2021) is provided as Appendix D.                                                                                                                                                                       |
| No snail kites were observed onsite during the November 2021 field review; however, suitable foraging habitat was observed immediately adjacent the site.                                                                                                                                                                                                                                              |
|                                                                                                                                                                                                                                                                                                                                                                                                        |
|                                                                                                                                                                                                                                                                                                                                                                                                        |

Page 4

| 18. Are any imperiled natural communities, unique natural features, or any State and federally listed endangered or threatened plant or animal species, on site?  YES X NO NO                                                                                                                                                                                                                                                             |
|-------------------------------------------------------------------------------------------------------------------------------------------------------------------------------------------------------------------------------------------------------------------------------------------------------------------------------------------------------------------------------------------------------------------------------------------|
| If YES, please provide a specific description of how you plan to identify, locate, protect and preserve these species.                                                                                                                                                                                                                                                                                                                    |
| No state and/or federally listed plant species have been documented on or near the lease area (FNAI 2021). However, the giant airplant (Tillandsia utriculata) was observed within the lease area during the November 2021 site visit. The giant airplant is state-listed endangered. A pre-construction survey will be conducted for the species, locations mapped, and individuals conserved in situ within the lease area.             |
| If you would like further information regarding natural resources or endangered species                                                                                                                                                                                                                                                                                                                                                   |
| please contact the Florida Natural Areas Inventory (FNAI).                                                                                                                                                                                                                                                                                                                                                                                |
| Florida Natural Areas Inventory<br>1018 Thomasville Road, Suite 200-C<br>Tallahassee, Florida 32303<br>(850) 224-8207                                                                                                                                                                                                                                                                                                                     |
| 19. Please identify the water resources including swamps, marshes or other wetlands, on the property including the water quality classification for each water body and if the water body has been designated "Outstanding Florida Waters".                                                                                                                                                                                               |
| The lease area comprises five wetland land use/vegetative cover types. The cover types include streams and waterways, cypress, wetland forested mixed, wetland scrub, and freshwater marshes. These wetlands are hydrologically connected to Shingle Creek (Class III) and Lake Tohopekaliga (Class III), located immediately adjacent the lease area. Shingle Creek and Lake Tohopekaliga are not designated Outstanding Florida Waters. |
| The onsite wetlands are further described in Appendix B - Ecological Report.                                                                                                                                                                                                                                                                                                                                                              |
| 20. Are any known mineral resources, such as oil, gas and phosphates, or any unique natural features, such as coral reefs, beaches, dunes, natural springs, caverns, large sinkholes, virgin timber stands, scenic vistas, and natural rivers and streams, and outstanding native landscapes containing relatively unaltered flora, fauna, and geological features on site? YES NO X                                                      |
| If YES, Please identify and provide locations of these resources on a map. Appendix                                                                                                                                                                                                                                                                                                                                                       |