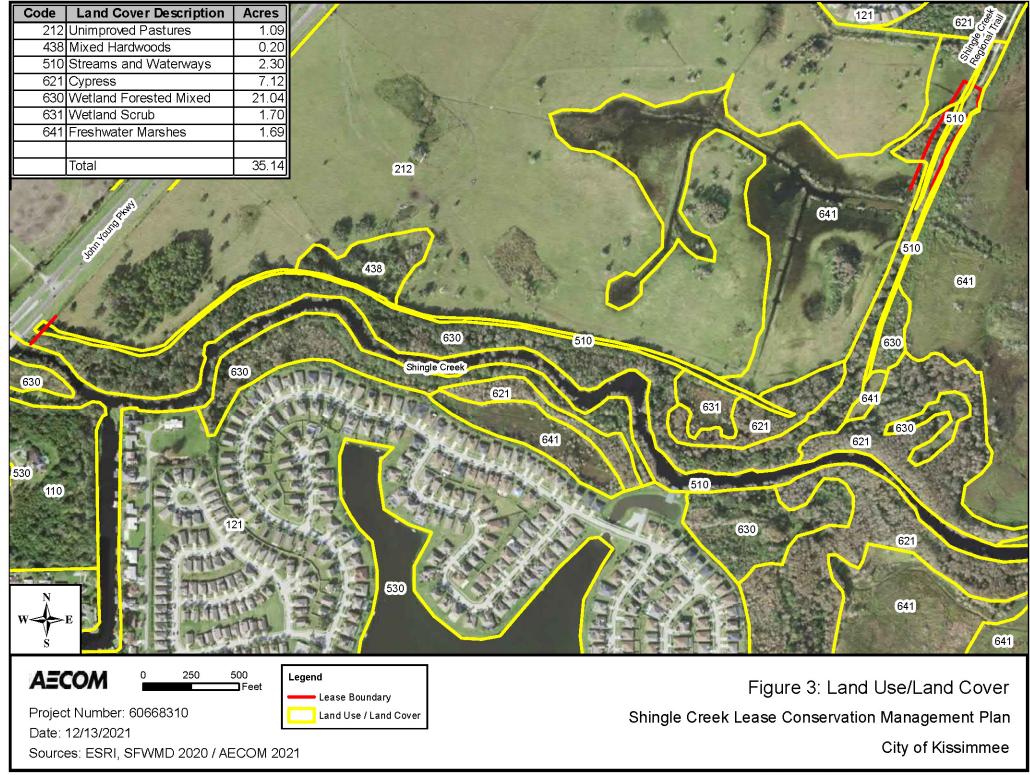

#### A. General Information

1. Common Name of the Property:

| 2. Lease Number:                                      | 4822                                                                                                                                                                                                                                                                                                                                                                          |
|-------------------------------------------------------|-------------------------------------------------------------------------------------------------------------------------------------------------------------------------------------------------------------------------------------------------------------------------------------------------------------------------------------------------------------------------------|
| 3. Acres: 35.14                                       |                                                                                                                                                                                                                                                                                                                                                                               |
| 4. Managing Agenc                                     | y: City of Kissimmee                                                                                                                                                                                                                                                                                                                                                          |
|                                                       | utive summary/description of this property that includes a brief resources, uses and proposed uses, outstanding features etc.                                                                                                                                                                                                                                                 |
| eliminate gaps in the currer                          | roposing to extend the Shingle Creek Regional Trail to connect existing bicycle facilities and<br>nt bicycle network. The site comprises seven distinct land use/vegetative cover types:<br>d hardwoods, streams and waterways, cypress, wetland forested mixed, wetland scrub, and                                                                                           |
|                                                       | nor physical disturbances (berm and recreational fishing on site), which do not negatively or the surroundings. No structures exist within the lease area. Observed water levels are ity types.                                                                                                                                                                               |
| the community types exhibiterbaceous strata. Overall, | forested wetland are thriving, although nuisance and invasive tree species are present. All the natural recruitment of both native and nuisance and invasive species in the shrub and a substantial amount of nuisance and invasive species are present in all strata throughout evides wetland habitats for all wildlife species anticipated to occur within Osceola County. |
|                                                       |                                                                                                                                                                                                                                                                                                                                                                               |
|                                                       |                                                                                                                                                                                                                                                                                                                                                                               |
|                                                       |                                                                                                                                                                                                                                                                                                                                                                               |

# Appendix A Lease Agreement

This Lease was prepared by: Derek W. Helms. Bureau of Public Land Administration Division of State Lands Department of Environmental Protection, MS 130 3900 Commonwealth Boulevard, Tallahassee, Florida 32399-3000 AID# 38476