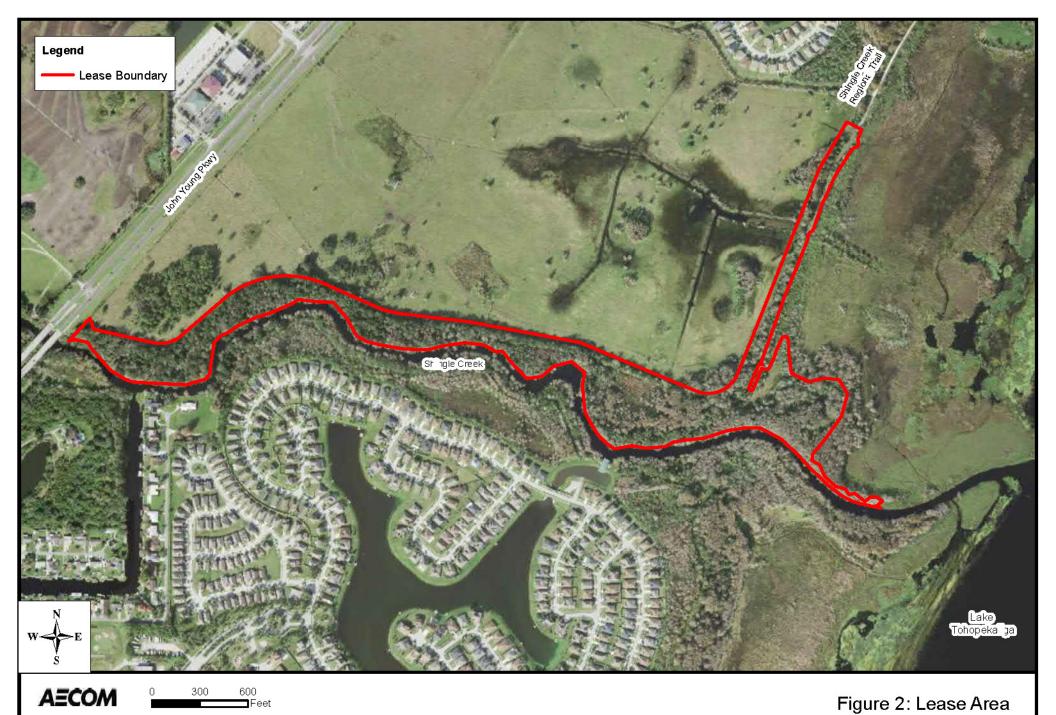

#### A. General Information

1. Common Name of the Property:

| 2. Lease Number:                                      | 4822                                                                                                                                                                                                                                                                                                                                                                          |
|-------------------------------------------------------|-------------------------------------------------------------------------------------------------------------------------------------------------------------------------------------------------------------------------------------------------------------------------------------------------------------------------------------------------------------------------------|
| 3. Acres: 35.14                                       |                                                                                                                                                                                                                                                                                                                                                                               |
| 4. Managing Agenc                                     | y: City of Kissimmee                                                                                                                                                                                                                                                                                                                                                          |
|                                                       | utive summary/description of this property that includes a brief resources, uses and proposed uses, outstanding features etc.                                                                                                                                                                                                                                                 |
| eliminate gaps in the currer                          | roposing to extend the Shingle Creek Regional Trail to connect existing bicycle facilities and<br>nt bicycle network. The site comprises seven distinct land use/vegetative cover types:<br>d hardwoods, streams and waterways, cypress, wetland forested mixed, wetland scrub, and                                                                                           |
|                                                       | nor physical disturbances (berm and recreational fishing on site), which do not negatively or the surroundings. No structures exist within the lease area. Observed water levels are ity types.                                                                                                                                                                               |
| the community types exhibiterbaceous strata. Overall, | forested wetland are thriving, although nuisance and invasive tree species are present. All the natural recruitment of both native and nuisance and invasive species in the shrub and a substantial amount of nuisance and invasive species are present in all strata throughout evides wetland habitats for all wildlife species anticipated to occur within Osceola County. |
|                                                       |                                                                                                                                                                                                                                                                                                                                                                               |
|                                                       |                                                                                                                                                                                                                                                                                                                                                                               |
|                                                       |                                                                                                                                                                                                                                                                                                                                                                               |

# Appendix A Lease Agreement

This Lease was prepared by: Derek W. Helms. Bureau of Public Land Administration Division of State Lands Department of Environmental Protection, MS 130 3900 Commonwealth Boulevard, Tallahassee, Florida 32399-3000 AID# 38476