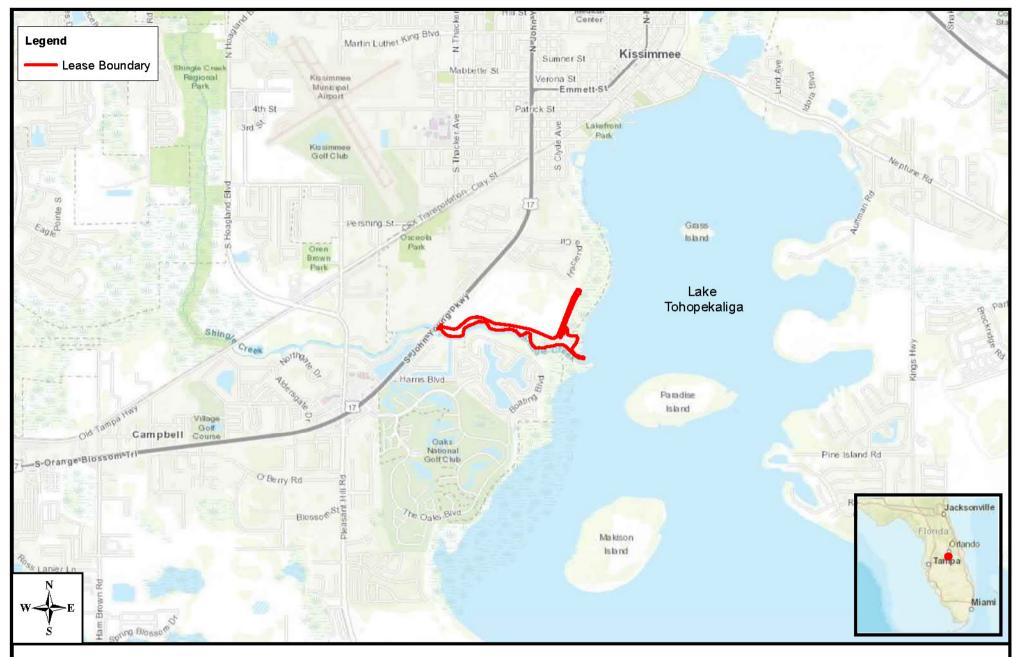

Shingle Creek Regional Park - Yates/Koger Connector

#### A. General Information

1. Common Name of the Property:

| 2. Lease Number:                                      | 4822                                                                                                                                                                                                                                                                                                                                                                          |
|-------------------------------------------------------|-------------------------------------------------------------------------------------------------------------------------------------------------------------------------------------------------------------------------------------------------------------------------------------------------------------------------------------------------------------------------------|
| 3. Acres: 35.14                                       |                                                                                                                                                                                                                                                                                                                                                                               |
| 4. Managing Agenc                                     | y: City of Kissimmee                                                                                                                                                                                                                                                                                                                                                          |
|                                                       | utive summary/description of this property that includes a brief resources, uses and proposed uses, outstanding features etc.                                                                                                                                                                                                                                                 |
| eliminate gaps in the currer                          | roposing to extend the Shingle Creek Regional Trail to connect existing bicycle facilities and<br>nt bicycle network. The site comprises seven distinct land use/vegetative cover types:<br>d hardwoods, streams and waterways, cypress, wetland forested mixed, wetland scrub, and                                                                                           |
|                                                       | nor physical disturbances (berm and recreational fishing on site), which do not negatively or the surroundings. No structures exist within the lease area. Observed water levels are ity types.                                                                                                                                                                               |
| the community types exhibiterbaceous strata. Overall, | forested wetland are thriving, although nuisance and invasive tree species are present. All the natural recruitment of both native and nuisance and invasive species in the shrub and a substantial amount of nuisance and invasive species are present in all strata throughout evides wetland habitats for all wildlife species anticipated to occur within Osceola County. |
|                                                       |                                                                                                                                                                                                                                                                                                                                                                               |
|                                                       |                                                                                                                                                                                                                                                                                                                                                                               |
|                                                       |                                                                                                                                                                                                                                                                                                                                                                               |