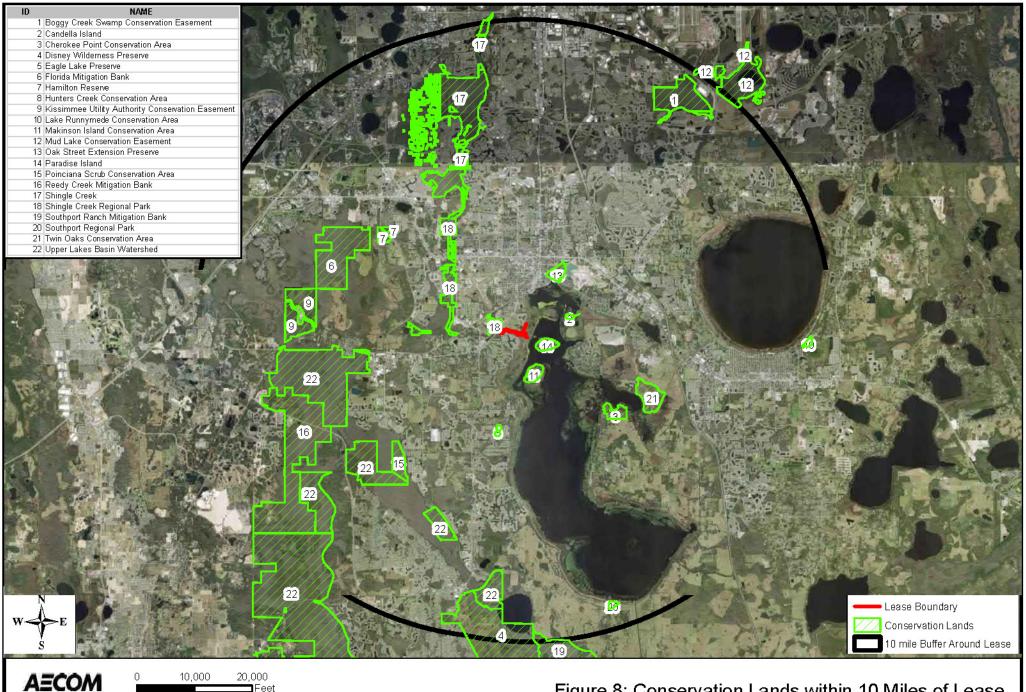

| Page 2                                                                                                                                                                                                                                                                                                                                |  |
|---------------------------------------------------------------------------------------------------------------------------------------------------------------------------------------------------------------------------------------------------------------------------------------------------------------------------------------|--|
|                                                                                                                                                                                                                                                                                                                                       |  |
| 11. Is the property adjacent to an aquatic preserve or designated area of critical state concern? YES NO X If YES, please identify:                                                                                                                                                                                                   |  |
| Further description of the soil map units, areal distribution summary, and soils figure are provided in Appendix B - Ecological Report.                                                                                                                                                                                               |  |
| According to the United States Department of Agriculture Natural Resources Conservation Service (USDA-NRCS), three soil units are mapped as occurring within the lease area: Gentry fine sands; Riviera fine sand, 0 to 2 percent slopes; and Riviera fine sand, frequently ponded, 0 to 1 percent slopes.                            |  |
| 10. A brief description of soil types, attaching USDA maps when available.                                                                                                                                                                                                                                                            |  |
|                                                                                                                                                                                                                                                                                                                                       |  |
| A site review was performed in November 2021, during which ecologists mapped onsite habitats and performed an assessment of the lease area. A physical description of the lease area is provided in Appendix B - Ecological Report.                                                                                                   |  |
| 9. Provide a physical description of the land including a quantitative data description of the land which includes an inventory of forest and other natural resource, exotic and invasive plants, hydrologic features, infrastructure including recreational facilities, and other significant land, cultural or historical features. |  |
| 8. Please attach a legal description of the property. Appendix A - Exhibit "A"                                                                                                                                                                                                                                                        |  |
| 7. Attach a map showing the proximity of this managed area to other conservation areas within 10 miles. Appendix B - Figure 8                                                                                                                                                                                                         |  |
| b) The location and type of proposed improvements. Appendix A                                                                                                                                                                                                                                                                         |  |
| a) The location and type of structures or improvements currently on the property.                                                                                                                                                                                                                                                     |  |
| 6. Attach a map showing the location and boundaries of the property including:                                                                                                                                                                                                                                                        |  |
|                                                                                                                                                                                                                                                                                                                                       |  |