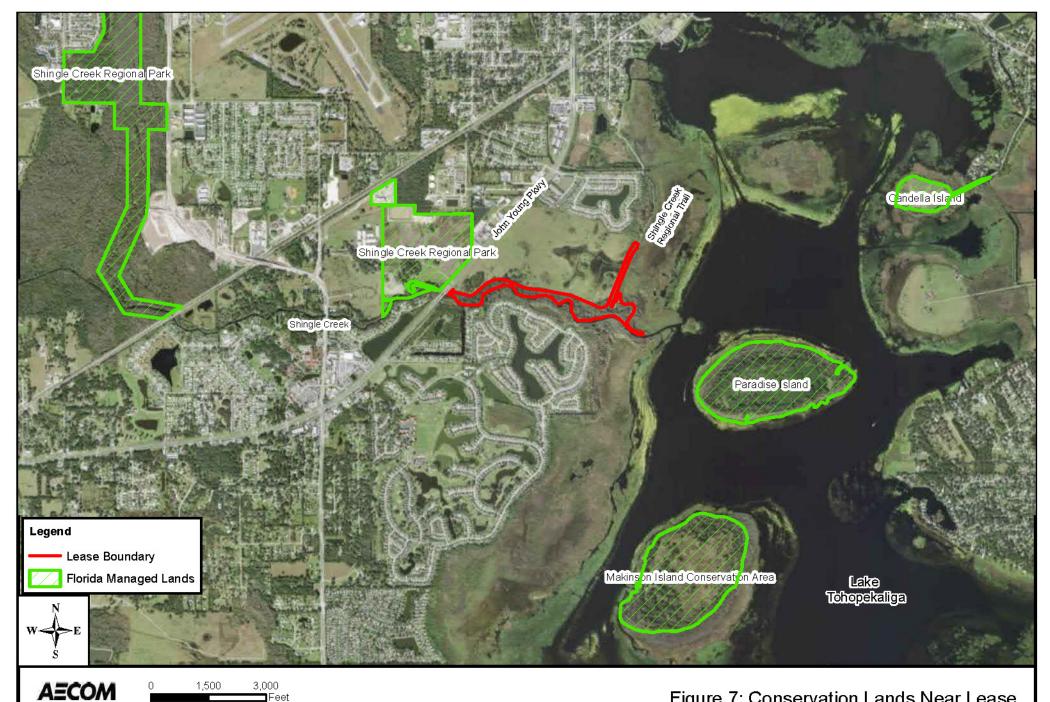

| Page 2                                                                                                                                                                                                                                                                                                                                |  |
|---------------------------------------------------------------------------------------------------------------------------------------------------------------------------------------------------------------------------------------------------------------------------------------------------------------------------------------|--|
|                                                                                                                                                                                                                                                                                                                                       |  |
| 11. Is the property adjacent to an aquatic preserve or designated area of critical state concern? YES NO X If YES, please identify:                                                                                                                                                                                                   |  |
| Further description of the soil map units, areal distribution summary, and soils figure are provided in Appendix B - Ecological Report.                                                                                                                                                                                               |  |
| According to the United States Department of Agriculture Natural Resources Conservation Service (USDA-NRCS), three soil units are mapped as occurring within the lease area: Gentry fine sands; Riviera fine sand, 0 to 2 percent slopes; and Riviera fine sand, frequently ponded, 0 to 1 percent slopes.                            |  |
| 10. A brief description of soil types, attaching USDA maps when available.                                                                                                                                                                                                                                                            |  |
|                                                                                                                                                                                                                                                                                                                                       |  |
| A site review was performed in November 2021, during which ecologists mapped onsite habitats and performed an assessment of the lease area. A physical description of the lease area is provided in Appendix B - Ecological Report.                                                                                                   |  |
| 9. Provide a physical description of the land including a quantitative data description of the land which includes an inventory of forest and other natural resource, exotic and invasive plants, hydrologic features, infrastructure including recreational facilities, and other significant land, cultural or historical features. |  |
| 8. Please attach a legal description of the property. Appendix A - Exhibit "A"                                                                                                                                                                                                                                                        |  |
| 7. Attach a map showing the proximity of this managed area to other conservation areas within 10 miles. Appendix B - Figure 8                                                                                                                                                                                                         |  |
| b) The location and type of proposed improvements. Appendix A                                                                                                                                                                                                                                                                         |  |
| a) The location and type of structures or improvements currently on the property.                                                                                                                                                                                                                                                     |  |
| 6. Attach a map showing the location and boundaries of the property including:                                                                                                                                                                                                                                                        |  |
|                                                                                                                                                                                                                                                                                                                                       |  |