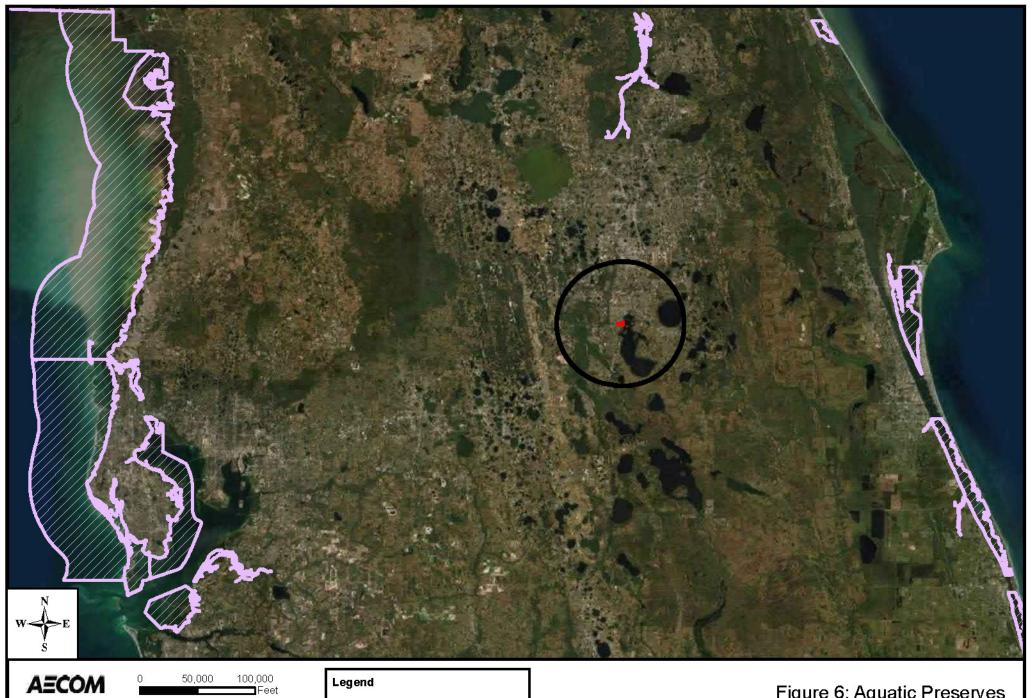

| Page 2                                                                                                                                                                                                                                                                                                                                |  |
|---------------------------------------------------------------------------------------------------------------------------------------------------------------------------------------------------------------------------------------------------------------------------------------------------------------------------------------|--|
|                                                                                                                                                                                                                                                                                                                                       |  |
| 11. Is the property adjacent to an aquatic preserve or designated area of critical state concern? YES NO X If YES, please identify:                                                                                                                                                                                                   |  |
| Further description of the soil map units, areal distribution summary, and soils figure are provided in Appendix B - Ecological Report.                                                                                                                                                                                               |  |
| According to the United States Department of Agriculture Natural Resources Conservation Service (USDA-NRCS), three soil units are mapped as occurring within the lease area: Gentry fine sands; Riviera fine sand, 0 to 2 percent slopes; and Riviera fine sand, frequently ponded, 0 to 1 percent slopes.                            |  |
| 10. A brief description of soil types, attaching USDA maps when available.                                                                                                                                                                                                                                                            |  |
|                                                                                                                                                                                                                                                                                                                                       |  |
| A site review was performed in November 2021, during which ecologists mapped onsite habitats and performed an assessment of the lease area. A physical description of the lease area is provided in Appendix B - Ecological Report.                                                                                                   |  |
| 9. Provide a physical description of the land including a quantitative data description of the land which includes an inventory of forest and other natural resource, exotic and invasive plants, hydrologic features, infrastructure including recreational facilities, and other significant land, cultural or historical features. |  |
| 8. Please attach a legal description of the property. Appendix A - Exhibit "A"                                                                                                                                                                                                                                                        |  |
| 7. Attach a map showing the proximity of this managed area to other conservation areas within 10 miles. Appendix B - Figure 8                                                                                                                                                                                                         |  |
| b) The location and type of proposed improvements. Appendix A                                                                                                                                                                                                                                                                         |  |
| a) The location and type of structures or improvements currently on the property.                                                                                                                                                                                                                                                     |  |
| 6. Attach a map showing the location and boundaries of the property including:                                                                                                                                                                                                                                                        |  |
|                                                                                                                                                                                                                                                                                                                                       |  |