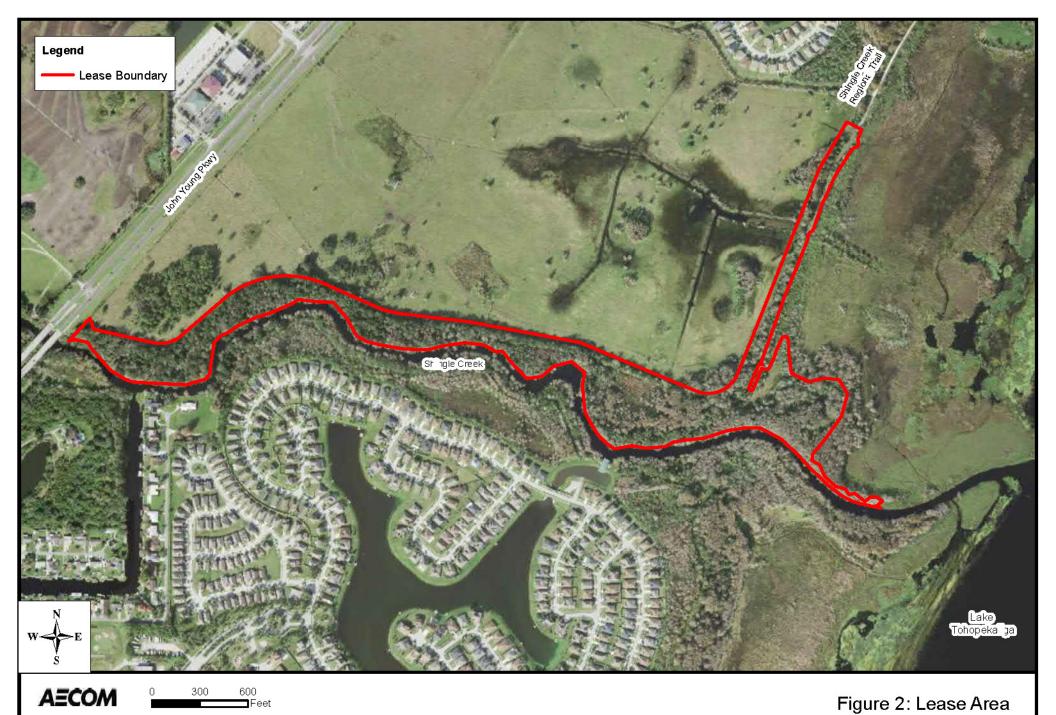

#### A. General Information

1. Common Name of the Property:

| 2. Lease Number:                                      | 4822                                                                                                                                                                                                                                                                                                                                                                          |
|-------------------------------------------------------|-------------------------------------------------------------------------------------------------------------------------------------------------------------------------------------------------------------------------------------------------------------------------------------------------------------------------------------------------------------------------------|
| 3. Acres: 35.14                                       |                                                                                                                                                                                                                                                                                                                                                                               |
| 4. Managing Agenc                                     | y: City of Kissimmee                                                                                                                                                                                                                                                                                                                                                          |
|                                                       | utive summary/description of this property that includes a brief resources, uses and proposed uses, outstanding features etc.                                                                                                                                                                                                                                                 |
| eliminate gaps in the currer                          | roposing to extend the Shingle Creek Regional Trail to connect existing bicycle facilities and<br>nt bicycle network. The site comprises seven distinct land use/vegetative cover types:<br>d hardwoods, streams and waterways, cypress, wetland forested mixed, wetland scrub, and                                                                                           |
|                                                       | nor physical disturbances (berm and recreational fishing on site), which do not negatively or the surroundings. No structures exist within the lease area. Observed water levels are ity types.                                                                                                                                                                               |
| the community types exhibiterbaceous strata. Overall, | forested wetland are thriving, although nuisance and invasive tree species are present. All the natural recruitment of both native and nuisance and invasive species in the shrub and a substantial amount of nuisance and invasive species are present in all strata throughout evides wetland habitats for all wildlife species anticipated to occur within Osceola County. |
|                                                       |                                                                                                                                                                                                                                                                                                                                                                               |
|                                                       |                                                                                                                                                                                                                                                                                                                                                                               |
|                                                       |                                                                                                                                                                                                                                                                                                                                                                               |

| Page 2                                                                                                                                                                                                                                                                                                                                |  |
|---------------------------------------------------------------------------------------------------------------------------------------------------------------------------------------------------------------------------------------------------------------------------------------------------------------------------------------|--|
|                                                                                                                                                                                                                                                                                                                                       |  |
| 11. Is the property adjacent to an aquatic preserve or designated area of critical state concern? YES NO X If YES, please identify:                                                                                                                                                                                                   |  |
| Further description of the soil map units, areal distribution summary, and soils figure are provided in Appendix B - Ecological Report.                                                                                                                                                                                               |  |
| According to the United States Department of Agriculture Natural Resources Conservation Service (USDA-NRCS), three soil units are mapped as occurring within the lease area: Gentry fine sands; Riviera fine sand, 0 to 2 percent slopes; and Riviera fine sand, frequently ponded, 0 to 1 percent slopes.                            |  |
| 10. A brief description of soil types, attaching USDA maps when available.                                                                                                                                                                                                                                                            |  |
|                                                                                                                                                                                                                                                                                                                                       |  |
| A site review was performed in November 2021, during which ecologists mapped onsite habitats and performed an assessment of the lease area. A physical description of the lease area is provided in Appendix B - Ecological Report.                                                                                                   |  |
| 9. Provide a physical description of the land including a quantitative data description of the land which includes an inventory of forest and other natural resource, exotic and invasive plants, hydrologic features, infrastructure including recreational facilities, and other significant land, cultural or historical features. |  |
| 8. Please attach a legal description of the property. Appendix A - Exhibit "A"                                                                                                                                                                                                                                                        |  |
| 7. Attach a map showing the proximity of this managed area to other conservation areas within 10 miles. Appendix B - Figure 8                                                                                                                                                                                                         |  |
| b) The location and type of proposed improvements. Appendix A                                                                                                                                                                                                                                                                         |  |
| a) The location and type of structures or improvements currently on the property.                                                                                                                                                                                                                                                     |  |
| 6. Attach a map showing the location and boundaries of the property including:                                                                                                                                                                                                                                                        |  |
|                                                                                                                                                                                                                                                                                                                                       |  |