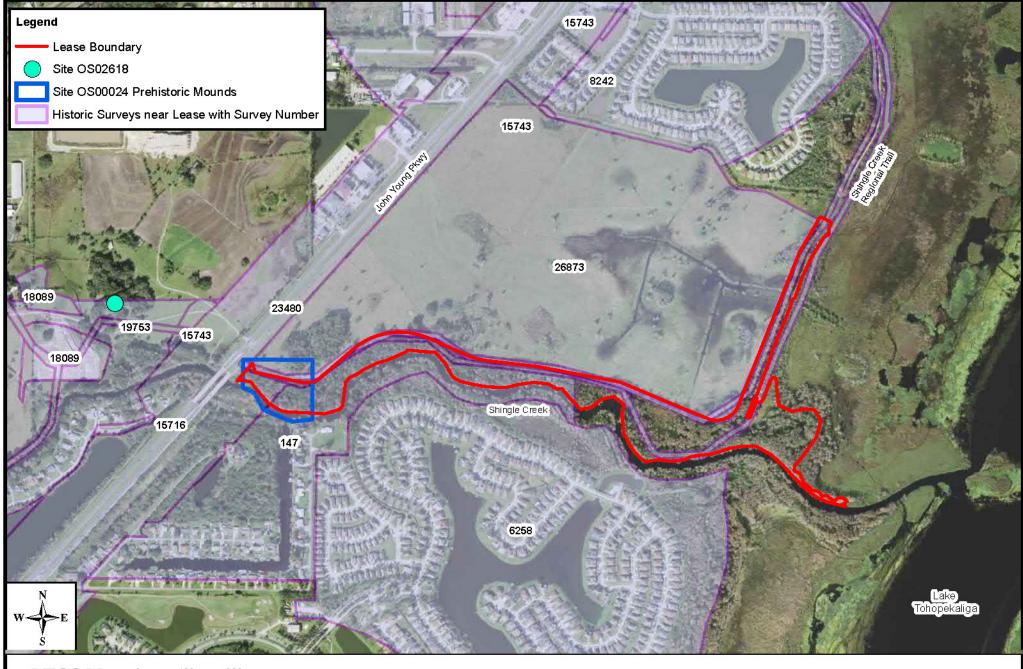

| Page 2                                                                                                                                                                                                                                                                                                                                |  |
|---------------------------------------------------------------------------------------------------------------------------------------------------------------------------------------------------------------------------------------------------------------------------------------------------------------------------------------|--|
|                                                                                                                                                                                                                                                                                                                                       |  |
| 11. Is the property adjacent to an aquatic preserve or designated area of critical state concern? YES NO X If YES, please identify:                                                                                                                                                                                                   |  |
| Further description of the soil map units, areal distribution summary, and soils figure are provided in Appendix B - Ecological Report.                                                                                                                                                                                               |  |
| According to the United States Department of Agriculture Natural Resources Conservation Service (USDA-NRCS), three soil units are mapped as occurring within the lease area: Gentry fine sands; Riviera fine sand, 0 to 2 percent slopes; and Riviera fine sand, frequently ponded, 0 to 1 percent slopes.                            |  |
| 10. A brief description of soil types, attaching USDA maps when available.                                                                                                                                                                                                                                                            |  |
|                                                                                                                                                                                                                                                                                                                                       |  |
| A site review was performed in November 2021, during which ecologists mapped onsite habitats and performed an assessment of the lease area. A physical description of the lease area is provided in Appendix B - Ecological Report.                                                                                                   |  |
| 9. Provide a physical description of the land including a quantitative data description of the land which includes an inventory of forest and other natural resource, exotic and invasive plants, hydrologic features, infrastructure including recreational facilities, and other significant land, cultural or historical features. |  |
| 8. Please attach a legal description of the property. Appendix A - Exhibit "A"                                                                                                                                                                                                                                                        |  |
| 7. Attach a map showing the proximity of this managed area to other conservation areas within 10 miles. Appendix B - Figure 8                                                                                                                                                                                                         |  |
| b) The location and type of proposed improvements. Appendix A                                                                                                                                                                                                                                                                         |  |
| a) The location and type of structures or improvements currently on the property.                                                                                                                                                                                                                                                     |  |
| 6. Attach a map showing the location and boundaries of the property including:                                                                                                                                                                                                                                                        |  |
|                                                                                                                                                                                                                                                                                                                                       |  |

| Yes, property acquired using Florida Fo                                                                                                                                                                                                                                                                                                                                                                                                                                                                                                                                                                                                                                                                                                                                                                                                                                                                                                                                                                                                                                                                                                                                                                                                                                                                                                                                                                                                                                                                                                                                                                                                                                                                                                                                                                                                                                                                                                                                                                                                                                                                                        | prever Funds.                                                                                                                                                                                                                                                                                                                                                                                                                                                                               |
|--------------------------------------------------------------------------------------------------------------------------------------------------------------------------------------------------------------------------------------------------------------------------------------------------------------------------------------------------------------------------------------------------------------------------------------------------------------------------------------------------------------------------------------------------------------------------------------------------------------------------------------------------------------------------------------------------------------------------------------------------------------------------------------------------------------------------------------------------------------------------------------------------------------------------------------------------------------------------------------------------------------------------------------------------------------------------------------------------------------------------------------------------------------------------------------------------------------------------------------------------------------------------------------------------------------------------------------------------------------------------------------------------------------------------------------------------------------------------------------------------------------------------------------------------------------------------------------------------------------------------------------------------------------------------------------------------------------------------------------------------------------------------------------------------------------------------------------------------------------------------------------------------------------------------------------------------------------------------------------------------------------------------------------------------------------------------------------------------------------------------------|---------------------------------------------------------------------------------------------------------------------------------------------------------------------------------------------------------------------------------------------------------------------------------------------------------------------------------------------------------------------------------------------------------------------------------------------------------------------------------------------|
|                                                                                                                                                                                                                                                                                                                                                                                                                                                                                                                                                                                                                                                                                                                                                                                                                                                                                                                                                                                                                                                                                                                                                                                                                                                                                                                                                                                                                                                                                                                                                                                                                                                                                                                                                                                                                                                                                                                                                                                                                                                                                                                                | statute requirements or legislative/executive directives erty? (These restrictions can frequently be found in the                                                                                                                                                                                                                                                                                                                                                                           |
| If YES, please identify                                                                                                                                                                                                                                                                                                                                                                                                                                                                                                                                                                                                                                                                                                                                                                                                                                                                                                                                                                                                                                                                                                                                                                                                                                                                                                                                                                                                                                                                                                                                                                                                                                                                                                                                                                                                                                                                                                                                                                                                                                                                                                        |                                                                                                                                                                                                                                                                                                                                                                                                                                                                                             |
| and for resource-based public outdoor                                                                                                                                                                                                                                                                                                                                                                                                                                                                                                                                                                                                                                                                                                                                                                                                                                                                                                                                                                                                                                                                                                                                                                                                                                                                                                                                                                                                                                                                                                                                                                                                                                                                                                                                                                                                                                                                                                                                                                                                                                                                                          | operty only for the conservation and protection of natural and historical resources activities and education which are compatible with the conservation and protection section 259.032(11), Florida Statutes, along with other related uses necessary for designated in the Management Plan.                                                                                                                                                                                                |
| 14. Are there any reservations YESNO X                                                                                                                                                                                                                                                                                                                                                                                                                                                                                                                                                                                                                                                                                                                                                                                                                                                                                                                                                                                                                                                                                                                                                                                                                                                                                                                                                                                                                                                                                                                                                                                                                                                                                                                                                                                                                                                                                                                                                                                                                                                                                         | or encumbrances on the property?                                                                                                                                                                                                                                                                                                                                                                                                                                                            |
|                                                                                                                                                                                                                                                                                                                                                                                                                                                                                                                                                                                                                                                                                                                                                                                                                                                                                                                                                                                                                                                                                                                                                                                                                                                                                                                                                                                                                                                                                                                                                                                                                                                                                                                                                                                                                                                                                                                                                                                                                                                                                                                                |                                                                                                                                                                                                                                                                                                                                                                                                                                                                                             |
|                                                                                                                                                                                                                                                                                                                                                                                                                                                                                                                                                                                                                                                                                                                                                                                                                                                                                                                                                                                                                                                                                                                                                                                                                                                                                                                                                                                                                                                                                                                                                                                                                                                                                                                                                                                                                                                                                                                                                                                                                                                                                                                                |                                                                                                                                                                                                                                                                                                                                                                                                                                                                                             |
| If YES, please identify:                                                                                                                                                                                                                                                                                                                                                                                                                                                                                                                                                                                                                                                                                                                                                                                                                                                                                                                                                                                                                                                                                                                                                                                                                                                                                                                                                                                                                                                                                                                                                                                                                                                                                                                                                                                                                                                                                                                                                                                                                                                                                                       | ources                                                                                                                                                                                                                                                                                                                                                                                                                                                                                      |
| If YES, please identify:  B. Natural and Cultural Resolution  15. Are there any archeological                                                                                                                                                                                                                                                                                                                                                                                                                                                                                                                                                                                                                                                                                                                                                                                                                                                                                                                                                                                                                                                                                                                                                                                                                                                                                                                                                                                                                                                                                                                                                                                                                                                                                                                                                                                                                                                                                                                                                                                                                                  | ources  l or historical sites on this property? YES × NO                                                                                                                                                                                                                                                                                                                                                                                                                                    |
| If YES, please identify:  B. Natural and Cultural Research  15. Are there any archeological If YES,                                                                                                                                                                                                                                                                                                                                                                                                                                                                                                                                                                                                                                                                                                                                                                                                                                                                                                                                                                                                                                                                                                                                                                                                                                                                                                                                                                                                                                                                                                                                                                                                                                                                                                                                                                                                                                                                                                                                                                                                                            |                                                                                                                                                                                                                                                                                                                                                                                                                                                                                             |
| If YES, please identify:  B. Natural and Cultural Resolution  15. Are there any archeological If YES,  A) How do you plan to local A Florida Master Site File review of the on the western edge of the proposed loprevious cultural resources assessment studies concluded that the site was either the site was e | I or historical sites on this property? YES X NO  te, protect and preserve these resources?  property revealed that archaeological site 80S00024 (Bass Mound) was recorde cation adjacent to John Young Parkway. The location has been studied by five t surveys (CRAS), none of which encountered any evidence of the site. Two her mapped incorrectly or destroyed by the construction of John Young Parkway. I property has been previously surveyed. A map depicting archaeological and |
| B. Natural and Cultural Resolution  15. Are there any archeological If YES,  A) How do you plan to local  A Florida Master Site File review of the on the western edge of the proposed loprevious cultural resources assessment studies concluded that the site was eith The entire western half of the proposed historic sites on or near the lease area  B) Please describe the action                                                                                                                                                                                                                                                                                                                                                                                                                                                                                                                                                                                                                                                                                                                                                                                                                                                                                                                                                                                                                                                                                                                                                                                                                                                                                                                                                                                                                                                                                                                                                                                                                                                                                                                                       | I or historical sites on this property? YES X NO  te, protect and preserve these resources?  property revealed that archaeological site 80S00024 (Bass Mound) was recorde cation adjacent to John Young Parkway. The location has been studied by five t surveys (CRAS), none of which encountered any evidence of the site. Two her mapped incorrectly or destroyed by the construction of John Young Parkway. I property has been previously surveyed. A map depicting archaeological and |