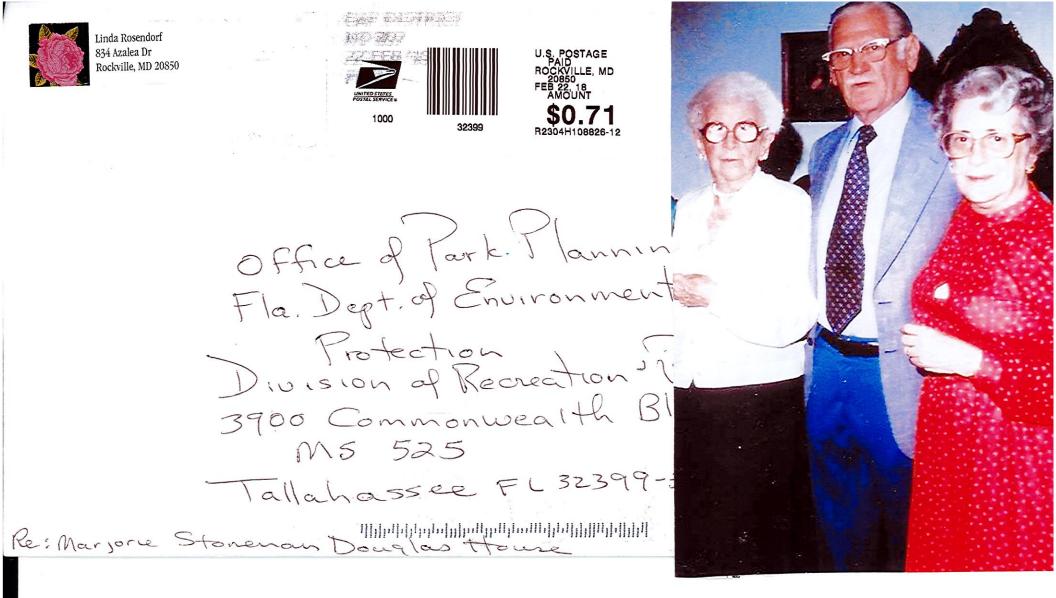

house should include. - at least a ner books possib rese a cot 000 les beca 0 00 tsnor er be should hese 2 her conserved O 10 O Or of 3) a Wall OS orle NO C

see over

Marjorie Stoneman Douglas was a family Friend. She and my father Knew each other from the 1930's when they participated in the Civic Theater of Greater Miani. As seen in the enclosed photo with my parents, Howard and Marjorie Rosendorf, they renained friends for life. 1 visited Marni (as we called her) several times in her wonder ful thouse. Today, especially with the tragedy at the school named after her, it is more important than even to recognize her and the early history of South Florida embodied by this house. - Linda Kosendort Rockville, MD Linrosendorf@gmand.com