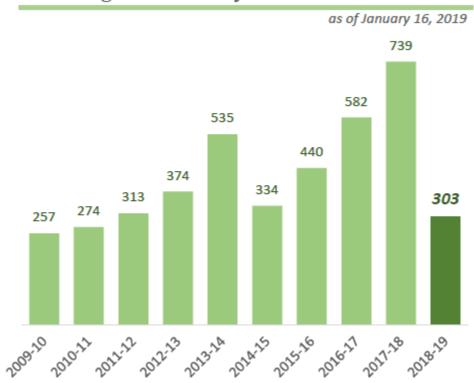

#### Discharge Closures by Fiscal Year

### FY 2018-19 Discharges Closed to Date

as of January 16, 2019