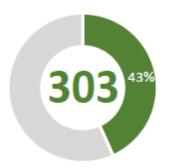

#### **Total Closed to Date:**

of 700 projected closures

| type     | closures | % of total |
|----------|----------|------------|
| LNFA     | 23       | 8%         |
| NFA/SRCO | 274      | 90%        |
| NFAC     | 6        | 2%         |
| NREQ     | 0        | 0%         |