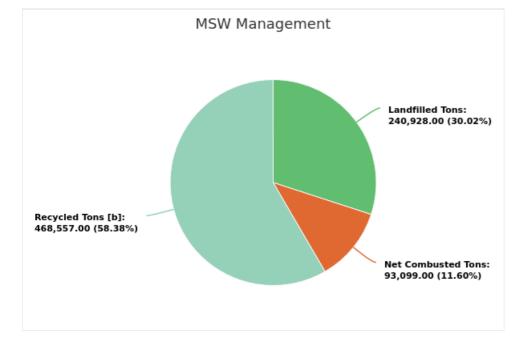

#### MSW Management

Member:

Alachua County

#### Displaying 1 result

| LANDFILLED<br>TONS | NET COMBUSTED<br>TONS | RECYCLED TONS<br>[B] | STOCKPILED<br>TONS | TOTAL      | TOTAL POUNDS PER CAPITA PER<br>DAY |
|--------------------|-----------------------|----------------------|--------------------|------------|------------------------------------|
| 240,928.00         | 93,099.00             | 468,557.00           |                    | 802,584.00 | 16.70                              |