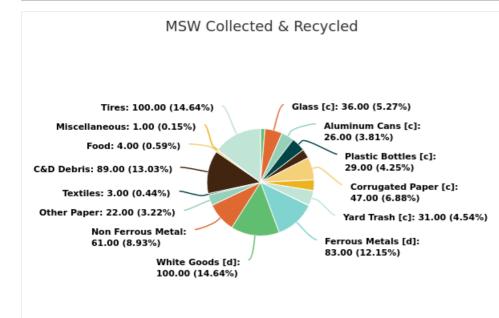

#### MSW Collected & Recycled

#### Member:

Alachua County

## Displaying 18 results

| MATERIAL TYPE        | TONS OF MSW COLLECTED | TONS OF MSW RECYCLED | % MSW RECYCLED |
|----------------------|-----------------------|----------------------|----------------|
| Newspaper [c]        | 2,252.00              | 213.00               | 9%             |
| Glass [c]            | 10,583.00             | 3,854.00             | 36%            |
| Aluminum Cans [c]    | 1,096.00              | 281.00               | 26%            |
| Plastic Bottles [c]  | 3,177.00              | 934.00               | 29%            |
| Steel Cans [c]       | 1,770.00              | 343.00               | 19%            |
| Corrugated Paper [c] | 34,501.00             | 16,353.00            | 47%            |
| Office Paper [c]     | 4,735.00              | 1,065.00             | 22%            |
| Yard Trash [c]       | 138,840.00            | 43,091.00            | 31%            |
| Other Plastics       | 27,331.00             | 213.00               | 1%             |
| Ferrous Metals [d]   | 17,264.00             | 14,410.00            | 83%            |
| White Goods [d]      | 2,743.00              | 2,743.00             | 100%           |
| Non Ferrous Metal    | 2,613.00              | 1,593.00             | 61%            |
| Other Paper          | 44,677.00             | 10,014.00            | 22%            |
| Textiles             | 7,796.00              | 252.00               | 3%             |
| C&D Debris           | 416,434.00            | 369,208.00           | 89%            |
| Food                 | 30,440.00             | 1,283.00             | 4%             |
| Miscellaneous        | 54,217.00             | 592.00               | 1%             |
| Tires                | 2,115.00              | 2,115.00             | 100%           |
| Total                | 802,584.00            | 468,557.00           | 58.38          |