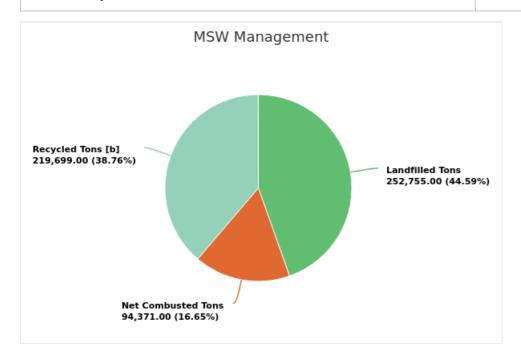

#### MSW Management

## Displaying 1 result

| LANDFILLED<br>TONS | NET COMBUSTED<br>TONS | RECYCLED TONS<br>[B] | STOCKPILED<br>TONS | TOTAL      | TOTAL POUNDS PER CAPITA PER<br>DAY |
|--------------------|-----------------------|----------------------|--------------------|------------|------------------------------------|
| 252,755.00         | 94,371.00             | 219,699.00           |                    | 566,825.00 | 11.62                              |