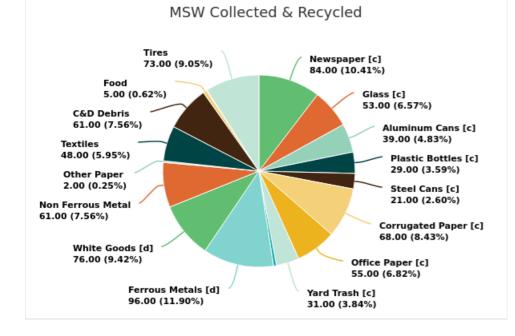

## MSW Collected & Recycled

## Alachua County

Displaying 18 results

| MATERIAL TYPE        | TONS OF MSW COLLECTED | TONS OF MSW RECYCLED | % MSW RECYCLED |
|----------------------|-----------------------|----------------------|----------------|
| Newspaper [c]        | 3,619.00              | 3,043.00             | 84%            |
| Glass [c]            | 7,694.00              | 4,072.00             | 53%            |
| Aluminum Cans [c]    | 1,067.00              | 413.00               | 39%            |
| Plastic Bottles [c]  | 3,702.00              | 1,063.00             | 29%            |
| Steel Cans [c]       | 1,606.00              | 334.00               | 21%            |
| Corrugated Paper [c] | 40,217.00             | 27,363.00            | 68%            |
| Office Paper [c]     | 4,800.00              | 2,657.00             | 55%            |
| Yard Trash [c]       | 153,995.00            | 47,826.00            | 31%            |
| Other Plastics       | 24,242.00             | 965.00               | 4%             |
| Ferrous Metals [d]   | 14,496.00             | 13,912.00            | 96%            |
| White Goods [d]      | 3,590.00              | 2,712.00             | 76%            |
| Non Ferrous Metal    | 2,384.00              | 1,455.00             | 61%            |
| Other Paper          | 42,737.00             | 989.00               | 2%             |
| Textiles             | 8,530.00              | 4,125.00             | 48%            |
| C&D Debris           | 171,838.00            | 104,770.00           | 61%            |
| Food                 | 27,847.00             | 1,323.00             | 5%             |
| Miscellaneous        | 51,660.00             | 635.00               | 1%             |
| Tires                | 2,801.00              | 2,042.00             | 73%            |
| Total                | 566,825.00            | 219,699.00           | 38.76          |