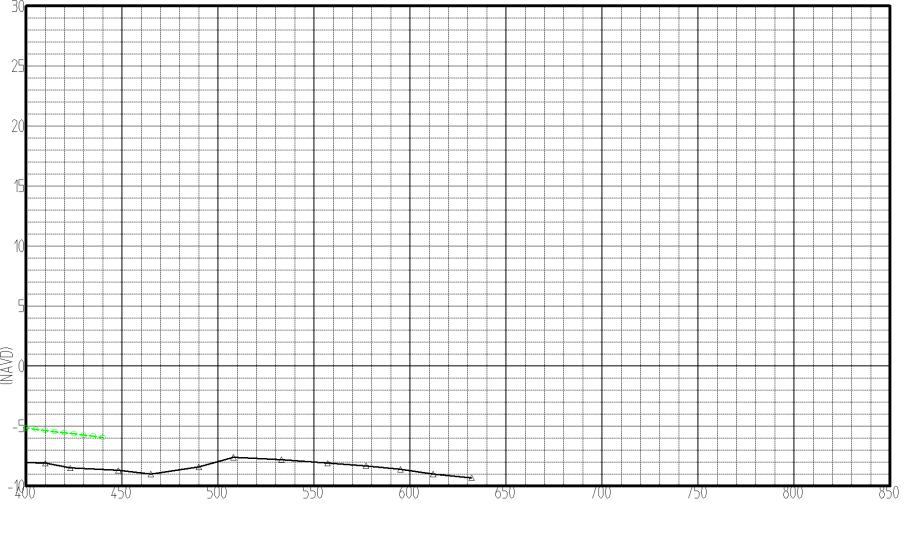

#### Hurricane Jeanne

Pre-Storm (September 9, 2004)
Post-Storm (September 24, 2004)
SBEACH Eroded Profiles (2 SBEACH eroded profiles):
SBEACH Profile 1 with- adjusted Spessard-measured storm tide
adjusted Spessard-measured wave input
SBEACH Profile 2 with- adjusted Spessard-measured storm tide
adjusted constant wave input (12ft.-9sec.)

| 4 |                                      |
|---|--------------------------------------|
|   |                                      |
|   | DE LOU DRAEU E                       |
|   | BEACH PROFILE                        |
|   | DEFICIT FINDFILE                     |
|   | ── <del>△</del> BREVARD POST-FRANCES |
|   |                                      |
|   |                                      |
|   | DDEVADD CDEACH EDODED                |
|   | I⊕ BKEVAKU SBEALH EKUDEU             |
|   | SBCH EDODE CW NOADI                  |
|   |                                      |