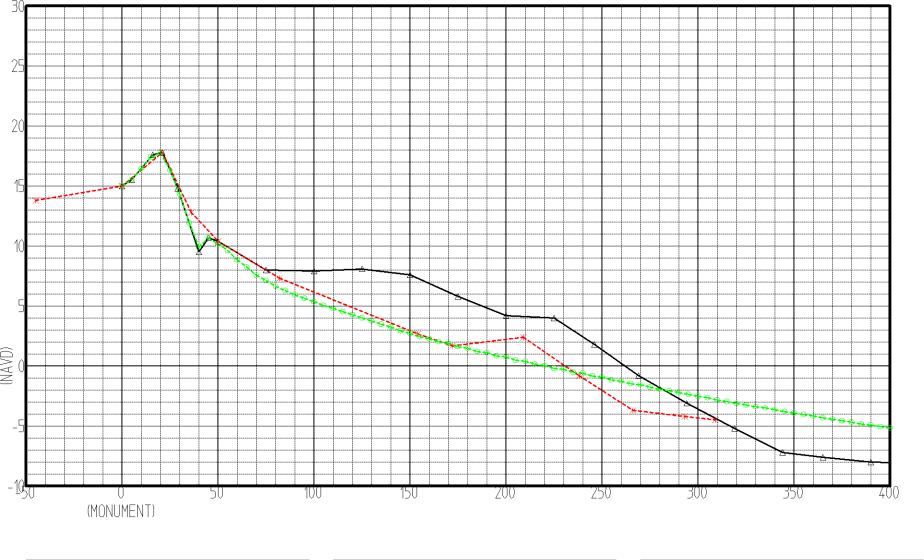

# **Brevard County**

Hurricane Frances: Set 1

Pre-Storm (May 2004)
Post-Storm (September 9, 2004)
SBEACH Eroded Profiles:
using adjusted Sebastian-measured wave input

& using NOS-measured storm tide
(Canaveral-Trident gage)