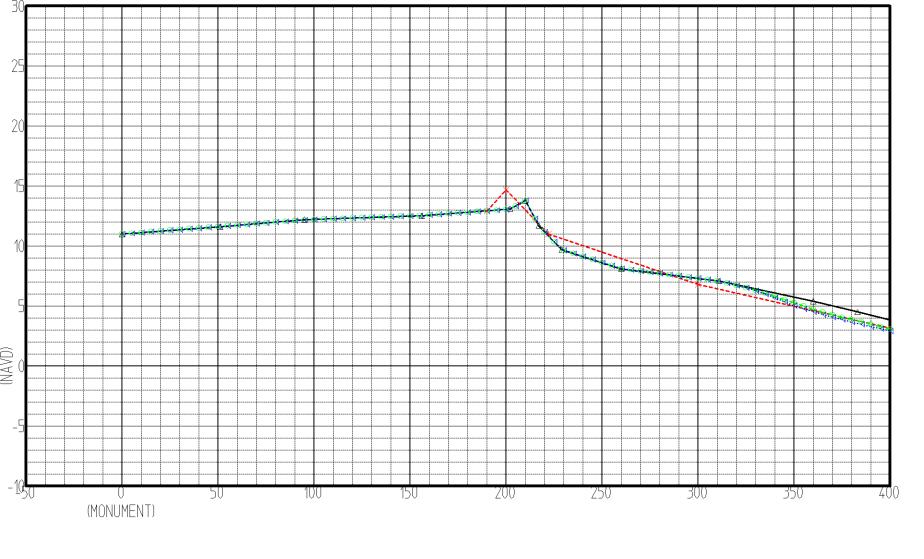

| BEACH PROFILE     |
|-------------------|
|                   |
| •CanSS Eroded Prf |

Range: <sub>R-17</sub> 2/2

BEARING: 90.00

| BEACH PROFILE |
|---------------|
|               |
|               |

Range: R-28-T 1/3

BEARING: 90.00

| BEACH PROFILE     |
|-------------------|
|                   |
| •CanSS Eroded Prf |

| Range: R-28-T |       | 2/3 |
|---------------|-------|-----|
| BEARING:      | 90.00 |     |

| BEACH PROFILE      |
|--------------------|
|                    |
| • CanSS Eroded Prf |