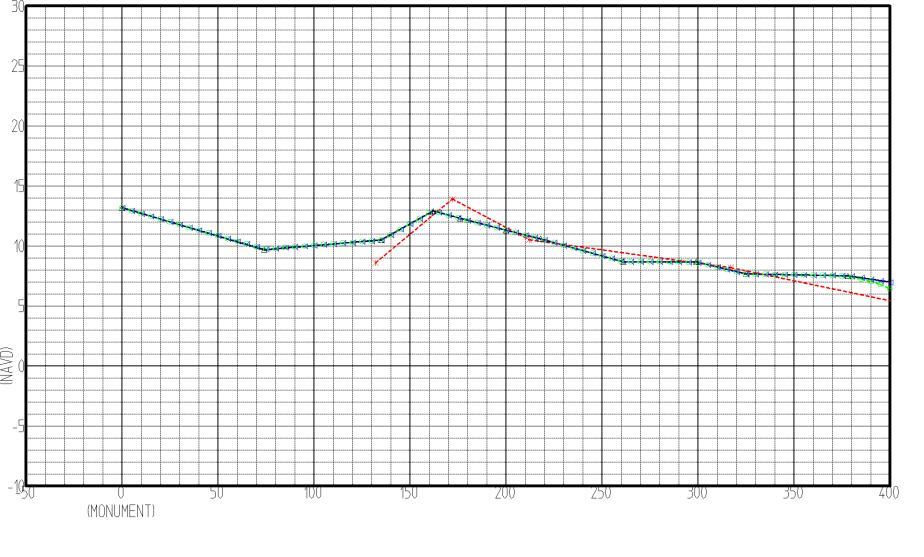

| BEACH PROFILE |
|---------------|
|               |
|               |

| Range: <sub>R-8</sub> |       | 1/2 |
|-----------------------|-------|-----|
| BEARING:              | 90.00 |     |

| BEACH PROFILE     |
|-------------------|
|                   |
| Cuitos Etuded III |

Range: R-8 2/2
BEARING: 90.00

5-25-10

| CanSS Eroded Prf |
|------------------|
|------------------|

| Range: <sub>R-17</sub> |       | 1/2 |
|------------------------|-------|-----|
| BEARING:               | 90.00 |     |