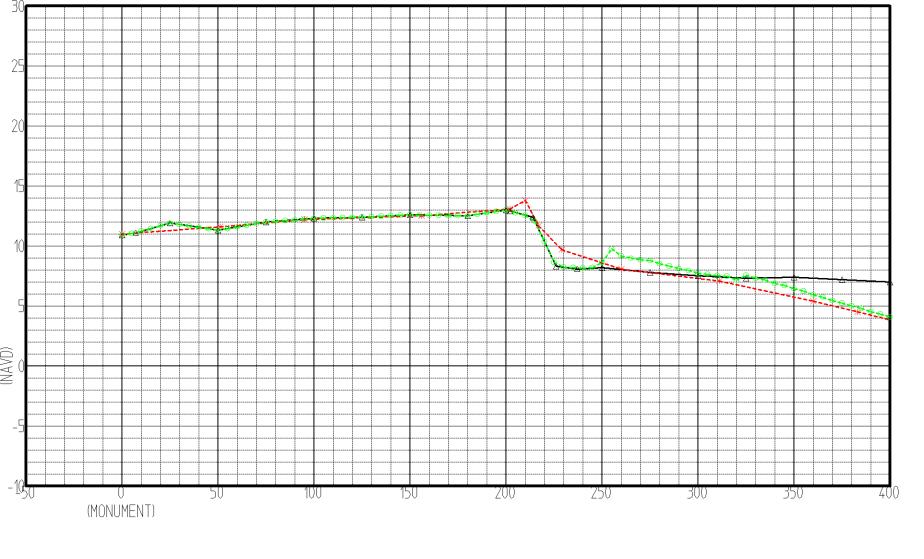

# **Brevard County**

Hurricane Frances: Set 1

Pre-Storm (May 2004)
Post-Storm (September 9, 2004)
SBEACH Eroded Profiles:
using adjusted Sebastian-measured wave input

& using NOS-measured storm tide
(Canaveral-Trident gage)

| BEACH PROFILE |
|---------------|
|               |
|               |

| Range: <sub>R-8</sub> |       | 1/2 |
|-----------------------|-------|-----|
| BEARING:              | 90.00 |     |

| BEACH PROFILE     |
|-------------------|
|                   |
| Cuitos Etuded III |