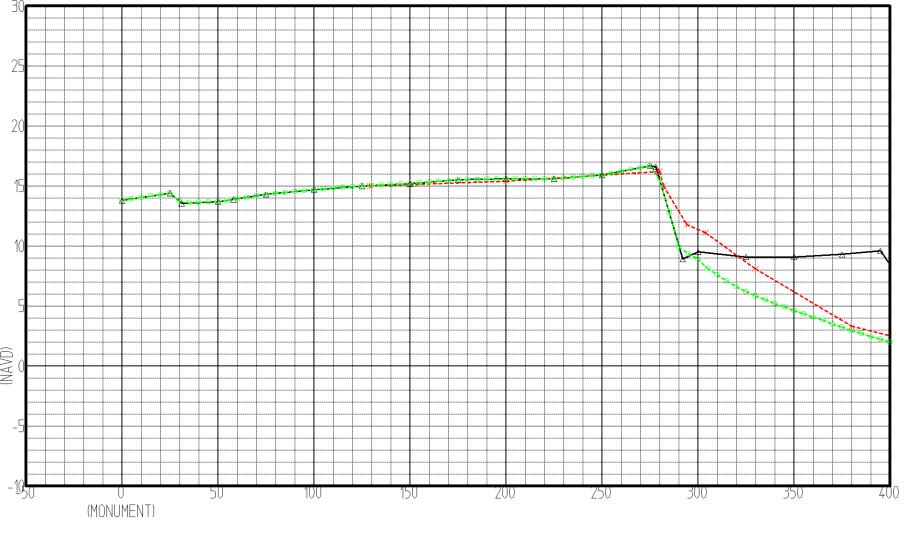

# **Brevard County**

Hurricane Frances: Set 3

Pre-Storm (May 2004) Post-Storm (September 9, 2004) SBEACH Eroded Profiles :

using constant wave input (12ft.-9sec.)
& using adjusted NOS-measured storm tide
(Canaveral-Trident gage)

| BEACH PROFILE                                |
|----------------------------------------------|
| 2004-05 PRE-STORM<br>2004-09-09 POST-FRANCES |
| Adj-CanCW Eroded                             |

| Range: <sub>R-8</sub> |       | 1/2 |
|-----------------------|-------|-----|
| BEARING:              | 90.00 |     |