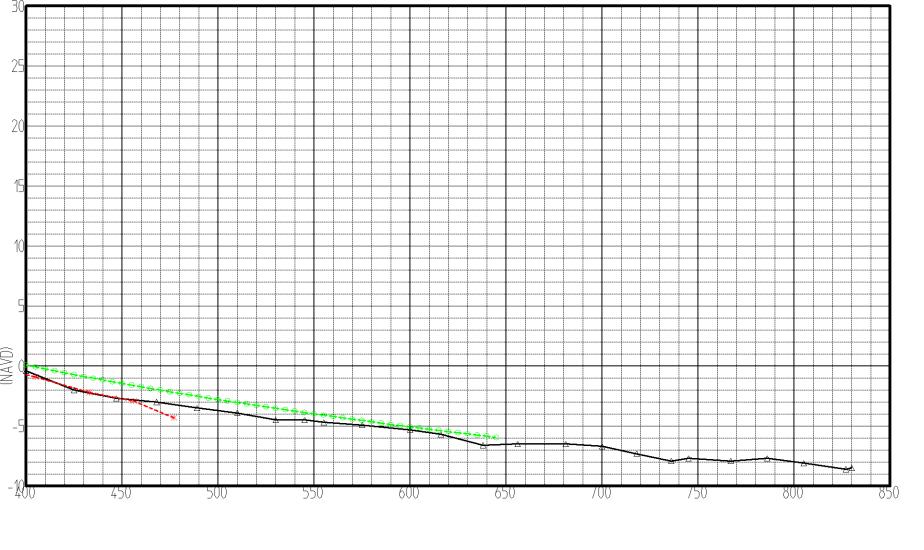

# **Brevard County**

Hurricane Frances: Set 3

Pre-Storm (May 2004) Post-Storm (September 9, 2004) SBEACH Eroded Profiles :

using constant wave input (12ft.-9sec.)
& using adjusted NOS-measured storm tide
(Canaveral-Trident gage)

| BEACH PROFILE                                |
|----------------------------------------------|
| 2004-05 PRE-STORM<br>2004-09-09 POST-FRANCES |
| Adj-CanCW Eroded                             |

| Range: <sub>R-8</sub> |       | 1/2 |
|-----------------------|-------|-----|
| BEARING:              | 90.00 |     |