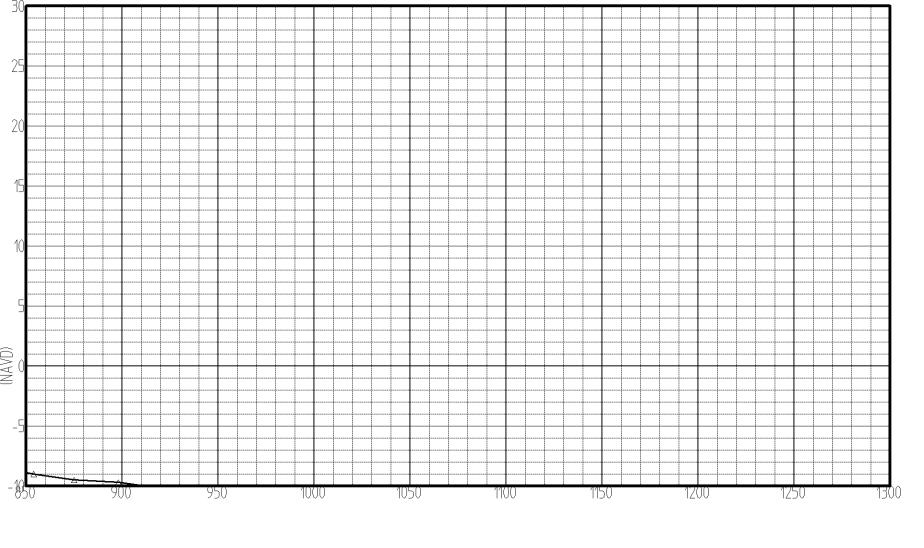

Range: R-8 2/2
BEARING: 90.00

5-25-10

| CanSS Eroded Prf |
|------------------|
|------------------|

| Range: <sub>R-17</sub> |       | 1/2 |
|------------------------|-------|-----|
| BEARING:               | 90.00 |     |

| BEACH PROFILE     |
|-------------------|
|                   |
| •CanSS Eroded Prf |

Range: <sub>R-17</sub> 2/2

BEARING: 90.00

| BEACH PROFILE |
|---------------|
|               |
|               |

Range: R-28-T 1/3