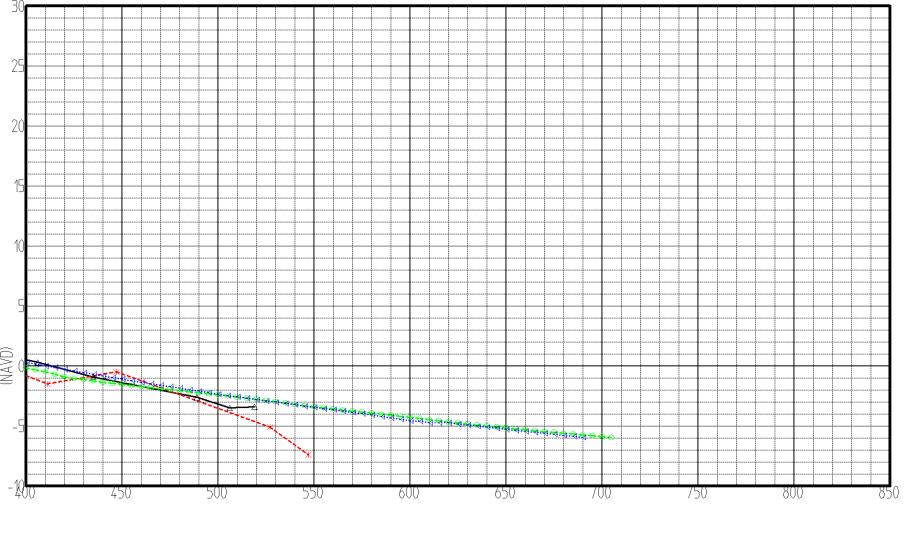

# **Brevard County**

Hurricane Frances: Set 1

Pre-Storm (May 2004)
Post-Storm (September 9, 2004)
SBEACH Eroded Profiles:
using adjusted Sebastian-measured wave input

& using NOS-measured storm tide
(Canaveral-Trident gage)