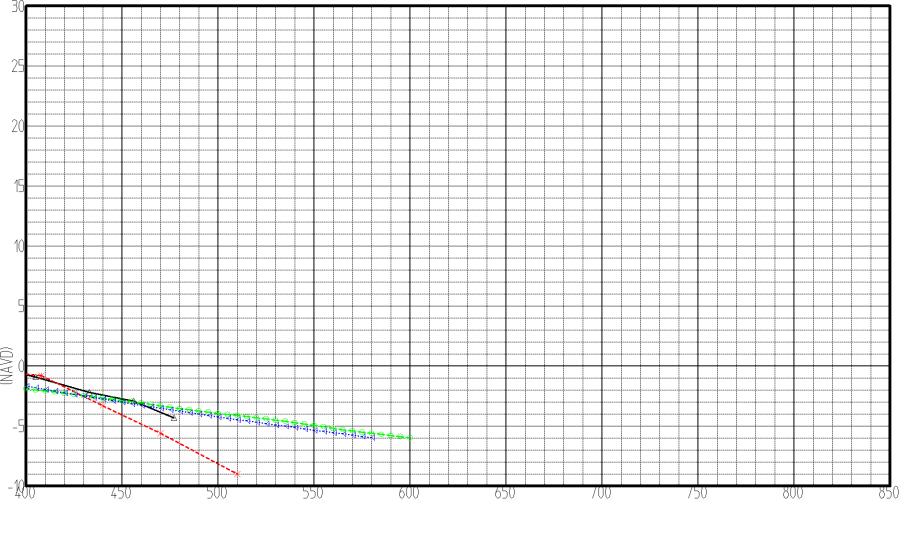

| BEACH PROFILE |
|---------------|
|               |
|               |

| Range: <sub>R-8</sub> |       | 1/2 |
|-----------------------|-------|-----|
| BEARING:              | 90.00 |     |

| BEACH PROFILE     |
|-------------------|
|                   |
| Cuitos Etuded III |

Range: R-8 2/2
BEARING: 90.00

5-25-10

| CanSS Eroded Prf |
|------------------|
|------------------|

| Range: <sub>R-17</sub> |       | 1/2 |
|------------------------|-------|-----|
| BEARING:               | 90.00 |     |