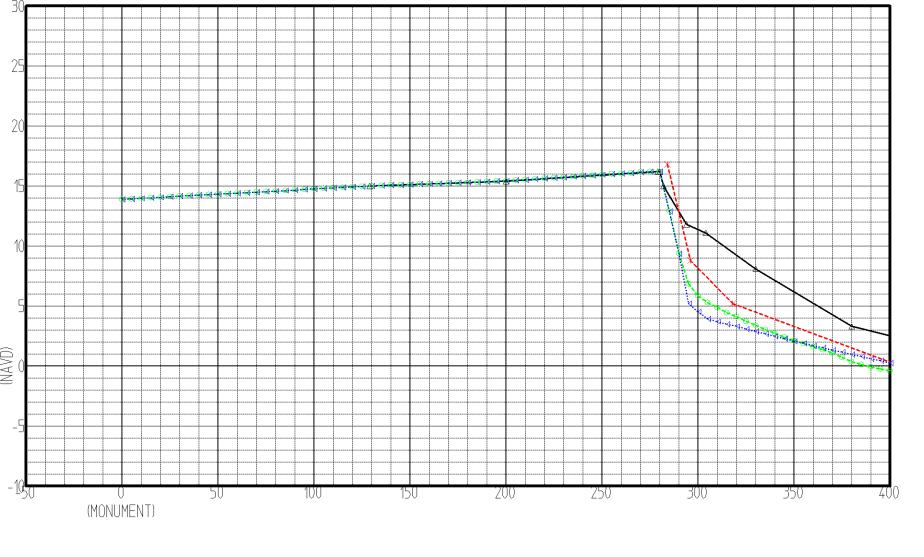

### **SBEACH Model Calibration Profile Plots**

for

# **Brevard County**

#### Hurricane Jeanne

Pre-Storm (September 9, 2004)
Post-Storm (September 24, 2004)
SBEACH Eroded Profiles (2 SBEACH eroded profiles):
SBEACH Profile 1 with- adjusted Spessard-measured storm tide
adjusted Spessard-measured wave input
SBEACH Profile 2 with- adjusted Spessard-measured storm tide
adjusted constant wave input (12ft.-9sec.)