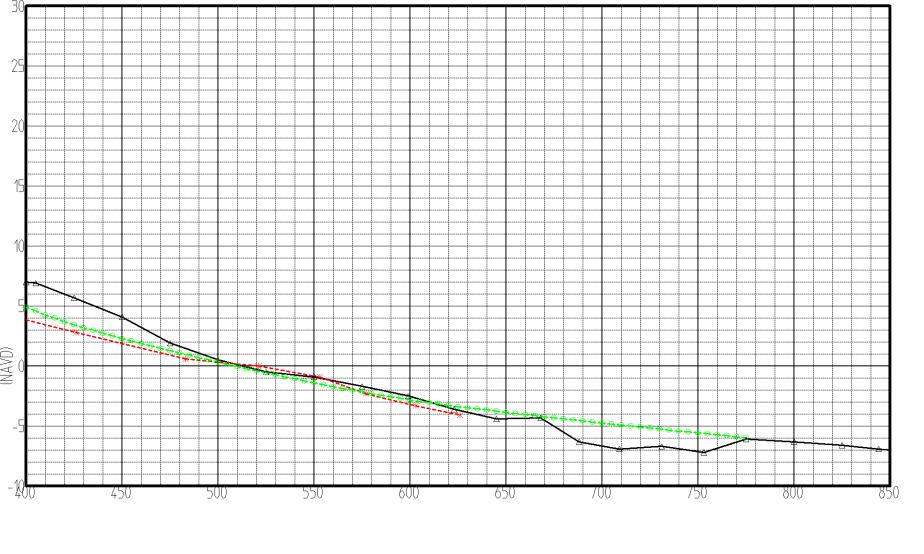

| Range: R-28-T |       | 1/3 |
|---------------|-------|-----|
| BEARING:      | 90.00 |     |

| BEACH PROFILE      |
|--------------------|
|                    |
| • Adj-CanSS Eroded |

| Range: R-28-T |       | 2/3 |
|---------------|-------|-----|
| BEARING:      | 90.00 |     |

| BEACH PROFILE      |
|--------------------|
|                    |
| • Adj-CanSS Eroded |

Range: R-28-T 3/3

BEARING: 90.00

| BEACH PROFILE  2004-05 PRE-STORM  2004-09-09 POST-FRANCES  Adj-CanSS Eroded |
|-----------------------------------------------------------------------------|
|                                                                             |

Range: R-36 1/3

BEARING: 90.00

| BEACH PROFILE                                   |
|-------------------------------------------------|
| — <u>△                                     </u> |
|                                                 |