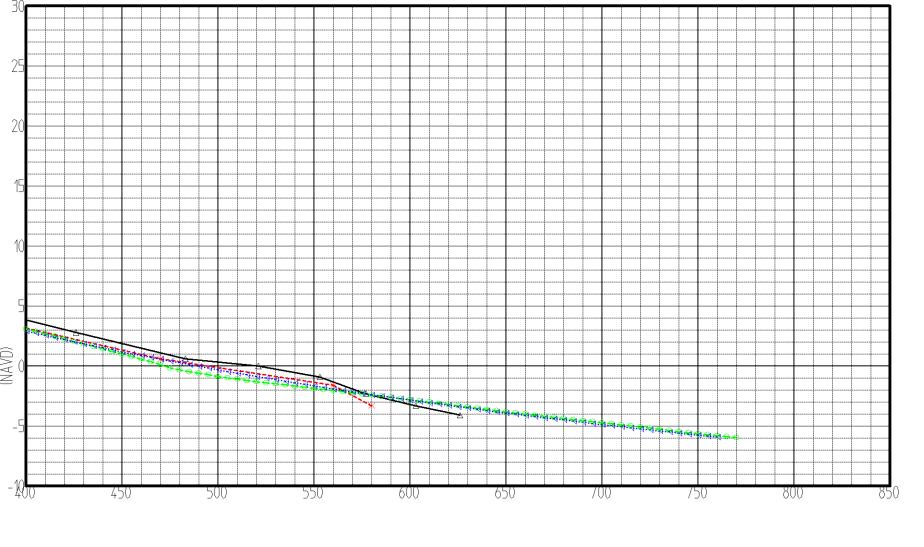

# **SBEACH Model Calibration Profile Plots**

for

# **Brevard County**

Hurricane Frances: Set 1

Pre-Storm (May 2004)
Post-Storm (September 9, 2004)
SBEACH Eroded Profiles:
using adjusted Sebastian-measured wave input

& using NOS-measured storm tide
(Canaveral-Trident gage)