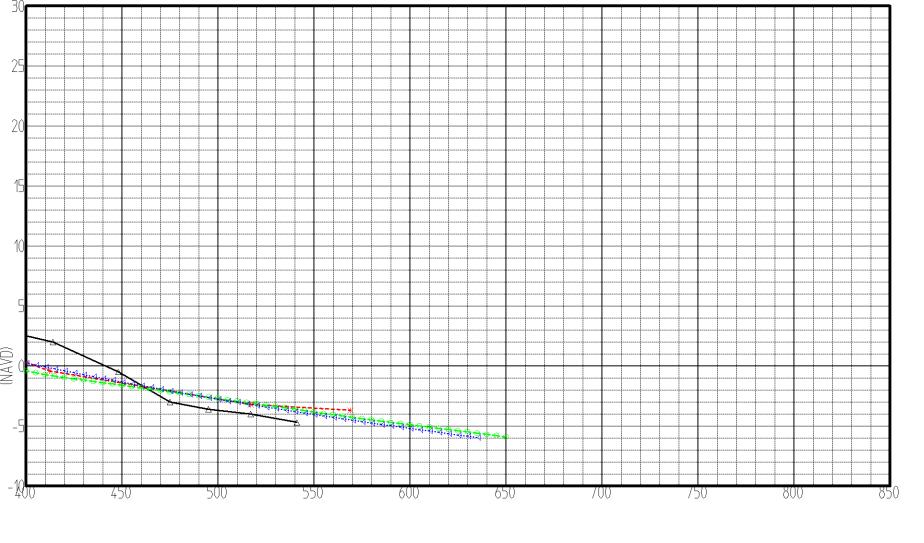

# **SBEACH Model Calibration Profile Plots**

for

# **Brevard County**

Hurricane Frances: Set 3

Pre-Storm (May 2004) Post-Storm (September 9, 2004) SBEACH Eroded Profiles :

using constant wave input (12ft.-9sec.)
& using adjusted NOS-measured storm tide
(Canaveral-Trident gage)