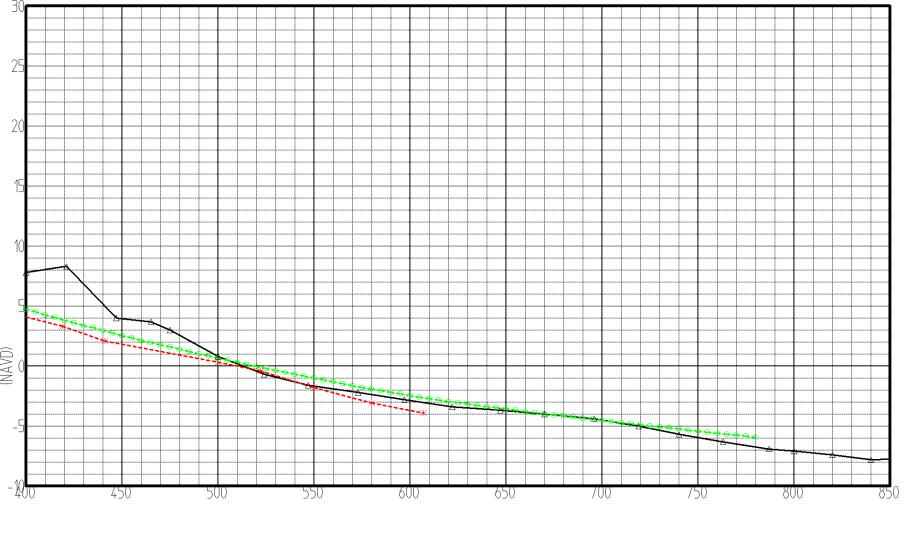

# **Brevard County**

Hurricane Frances: Set 2

Pre-Storm (May 2004)
Post-Storm (September 9, 2004)
SBEACH Eroded Profiles :

using adjusted Sebastian-measured wave input & using adjusted NOS-measured storm tide (Canaveral-Trident gage)

| BEACH PROFILE    |
|------------------|
| — <u> </u>       |
| Adj-CanSS Eroded |

| Range: <sub>R-8</sub> |       | 1/2 |
|-----------------------|-------|-----|
| BEARING:              | 90.00 |     |

| BEACH PROFILE      |
|--------------------|
|                    |
| ⊕ Adj-CanSS Eroded |

| Range: <sub>R-8</sub> |       | 2/2 |
|-----------------------|-------|-----|
| BEARING:              | 90.00 |     |