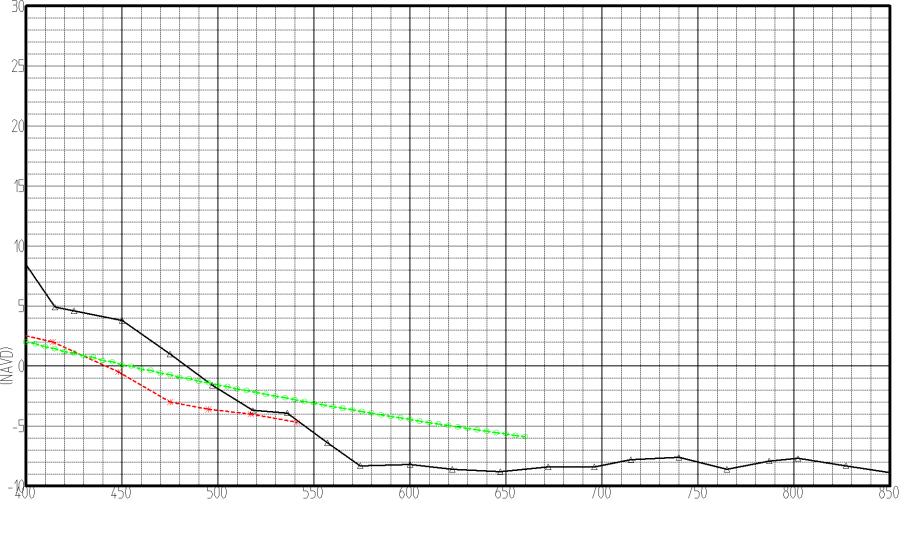

# **Brevard County**

Hurricane Frances: Set 3

Pre-Storm (May 2004) Post-Storm (September 9, 2004) SBEACH Eroded Profiles :

using constant wave input (12ft.-9sec.)
& using adjusted NOS-measured storm tide
(Canaveral-Trident gage)

| BEACH PROFILE                                |
|----------------------------------------------|
| 2004-05 PRE-STORM<br>2004-09-09 POST-FRANCES |
| Adj-CanCW Eroded                             |

| Range: <sub>R-8</sub> |       | 1/2 |
|-----------------------|-------|-----|
| BEARING:              | 90.00 |     |