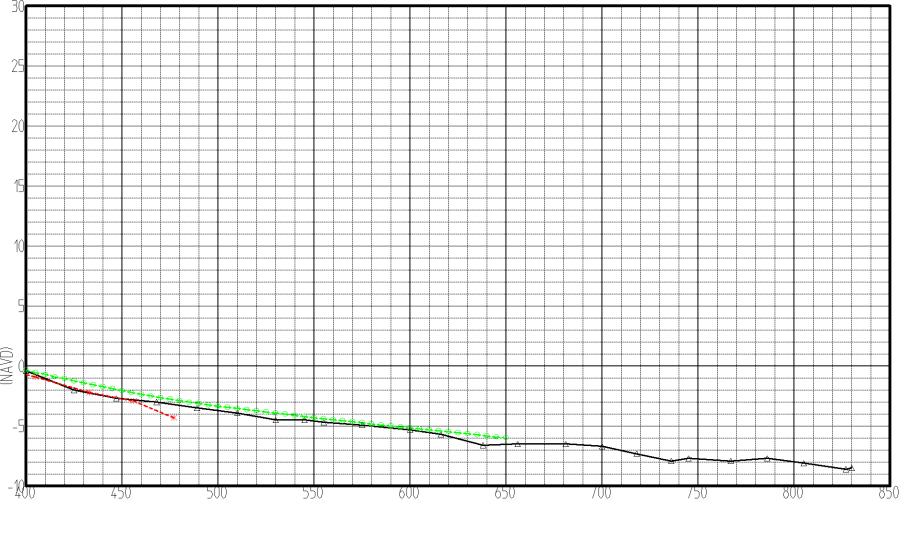

| Range: R-28-T |       | 1/3 |
|---------------|-------|-----|
| BEARING:      | 90.00 |     |

| BEACH PROFILE      |
|--------------------|
|                    |
| • Adj-CanSS Eroded |

| Range: R-28-T |       | 2/3 |
|---------------|-------|-----|
| BEARING:      | 90.00 |     |

| BEACH PROFILE      |
|--------------------|
|                    |
| • Adj-CanSS Eroded |

Range: R-28-T 3/3

BEARING: 90.00

| BEACH PROFILE  2004-05 PRE-STORM  2004-09-09 POST-FRANCES  Adj-CanSS Eroded |
|-----------------------------------------------------------------------------|
|                                                                             |