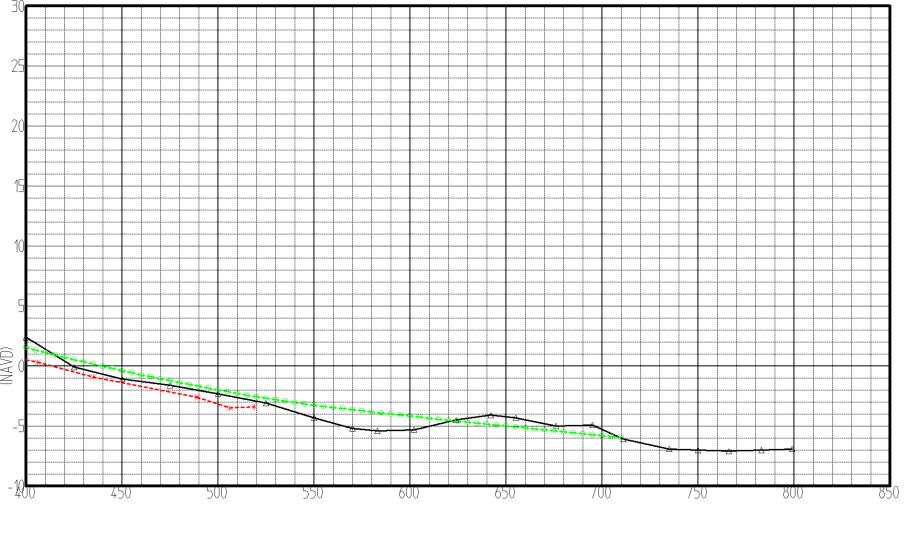

| BEACH PROFILE     |
|-------------------|
|                   |
| •CanSS Eroded Prf |

Range: <sub>R-17</sub> 2/2

BEARING: 90.00

| BEACH PROFILE |
|---------------|
|               |
|               |

Range: R-28-T 1/3

BEARING: 90.00

| BEACH PROFILE     |
|-------------------|
|                   |
| •CanSS Eroded Prf |

| Range: R-28-T |       | 2/3 |
|---------------|-------|-----|
| BEARING:      | 90.00 |     |

| BEACH PROFILE      |
|--------------------|
|                    |
| • CanSS Eroded Prf |

Range: R-28-T 3/3

BEARING: 90.00

| BEACH PROFILE                                  |
|------------------------------------------------|
| 2004-05 PRE-STORM<br>* 2004-09-09 POST-FRANCES |
|                                                |