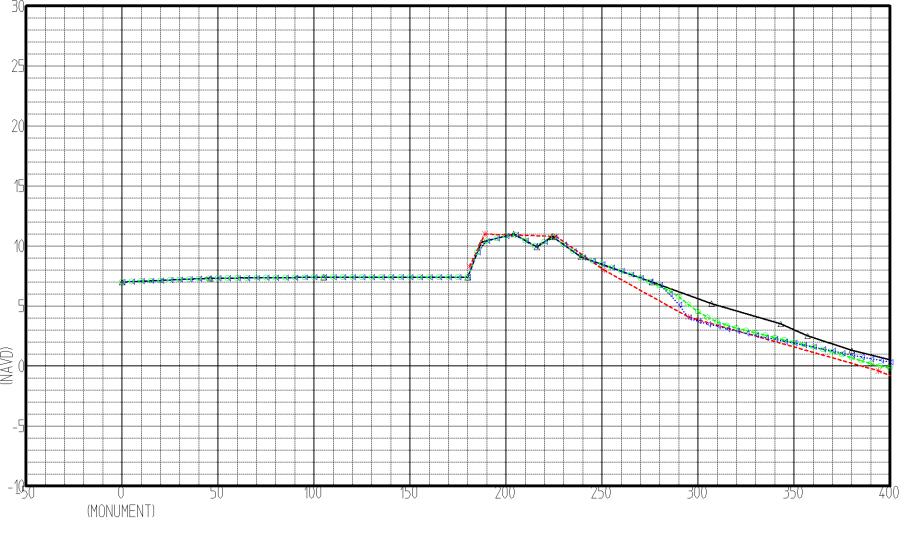

# **Brevard County**

Hurricane Frances: Set 1

Pre-Storm (May 2004)
Post-Storm (September 9, 2004)
SBEACH Eroded Profiles:
using adjusted Sebastian-measured wave input

& using NOS-measured storm tide
(Canaveral-Trident gage)