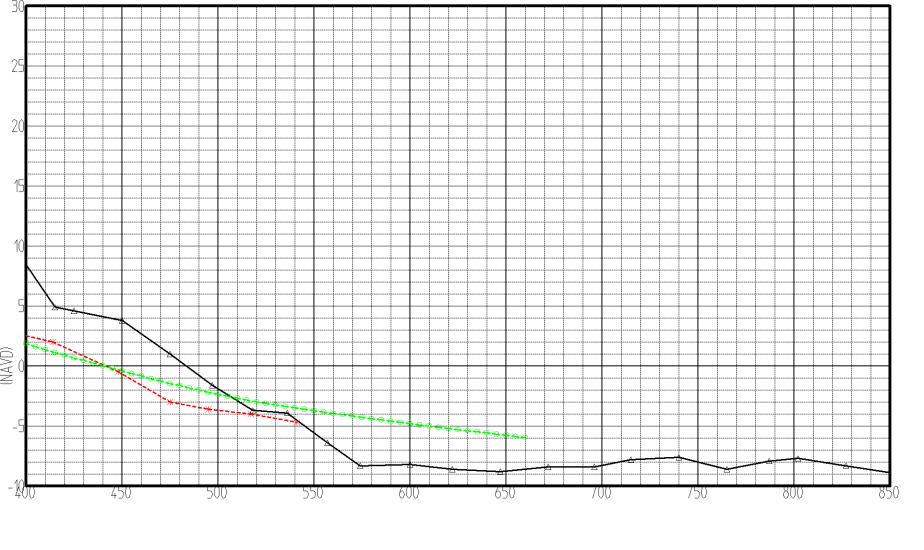

# **Brevard County**

Hurricane Frances: Set 1

Pre-Storm (May 2004)
Post-Storm (September 9, 2004)
SBEACH Eroded Profiles:
using adjusted Sebastian-measured wave input

& using NOS-measured storm tide
(Canaveral-Trident gage)