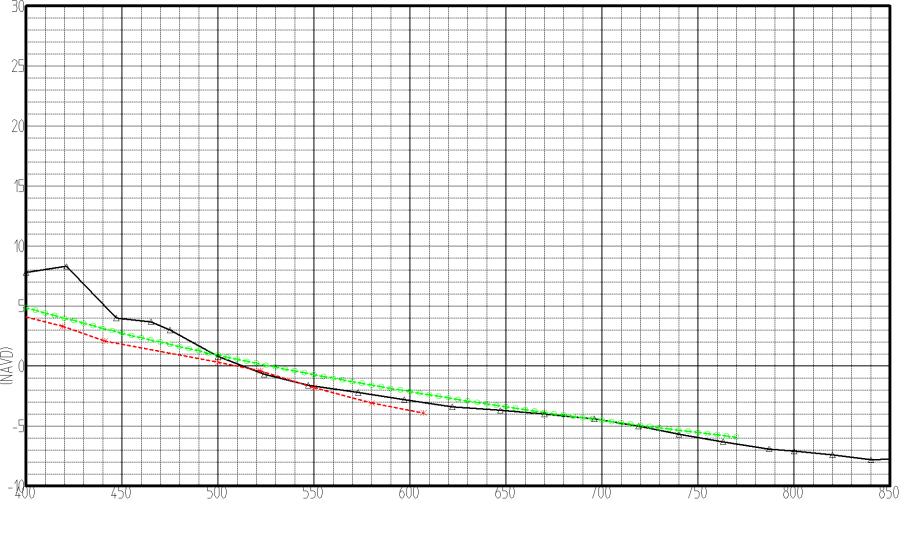

# **Brevard County**

Hurricane Frances: Set 3

Pre-Storm (May 2004) Post-Storm (September 9, 2004) SBEACH Eroded Profiles :

using constant wave input (12ft.-9sec.)
& using adjusted NOS-measured storm tide
(Canaveral-Trident gage)