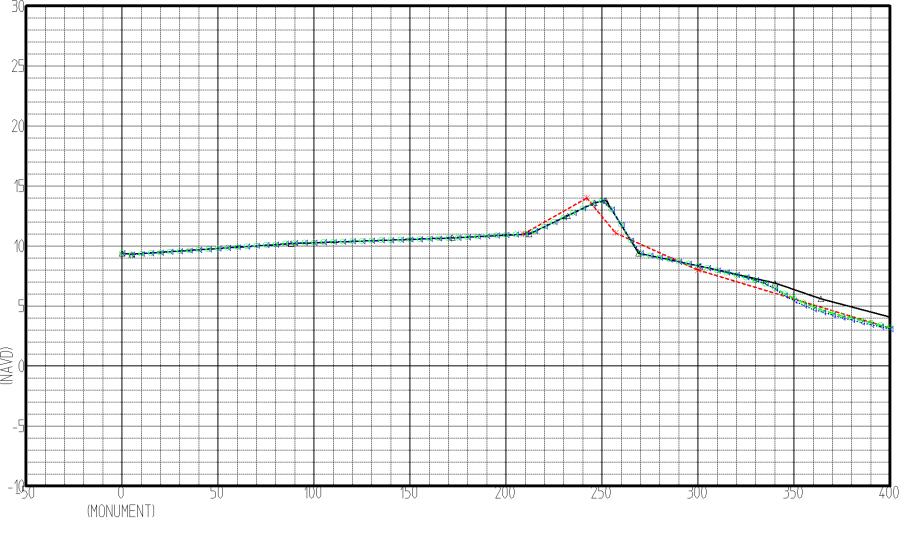

# **SBEACH Model Calibration Profile Plots**

for

# **Brevard County**

Hurricane Frances: Set 2

Pre-Storm (May 2004)
Post-Storm (September 9, 2004)
SBEACH Eroded Profiles :

using adjusted Sebastian-measured wave input & using adjusted NOS-measured storm tide (Canaveral-Trident gage)