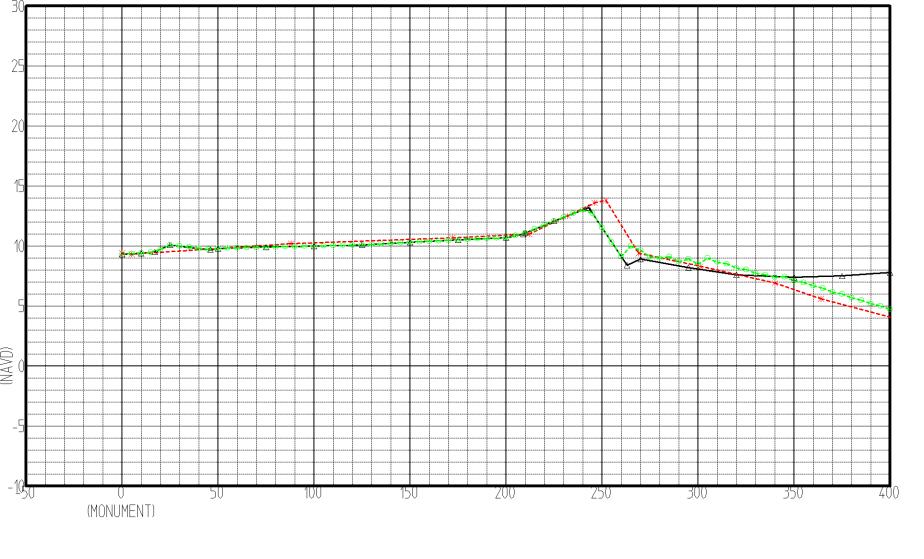

Range: R-46 3/3
BEARING: 90.00

| BEACH PROFILE |
|---------------|
|               |
|               |

| Range: R-121-T |       | 1/3 |
|----------------|-------|-----|
| BEARING:       | 80.00 |     |

| BEACH PROFILE                  |
|--------------------------------|
| <del>0</del> (uiiss einnen tii |

| Range: R-121-T |       | 2/3 |
|----------------|-------|-----|
| BEARING:       | 80.00 |     |

| BEACH PROFILE |
|---------------|
|               |
|               |

Range: R-121-T 3/3
BEARING: 80.00