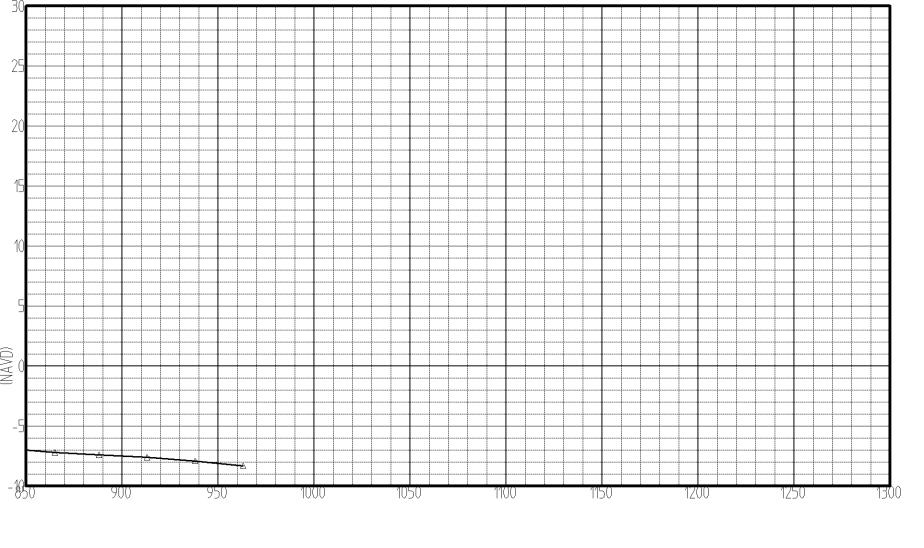

# **Brevard County**

Hurricane Frances: Set 1

Pre-Storm (May 2004)
Post-Storm (September 9, 2004)
SBEACH Eroded Profiles:
using adjusted Sebastian-measured wave input

& using NOS-measured storm tide
(Canaveral-Trident gage)

| BEACH PROFILE |
|---------------|
|               |
|               |

| Range: <sub>R-8</sub> |       | 1/2 |
|-----------------------|-------|-----|
| BEARING:              | 90.00 |     |

| BEACH PROFILE     |
|-------------------|
|                   |
| Cuitos Etuded III |

Range: R-8 2/2
BEARING: 90.00

5-25-10

| CanSS Eroded Prf |
|------------------|
|------------------|

| Range: <sub>R-17</sub> |       | 1/2 |
|------------------------|-------|-----|
| BEARING:               | 90.00 |     |