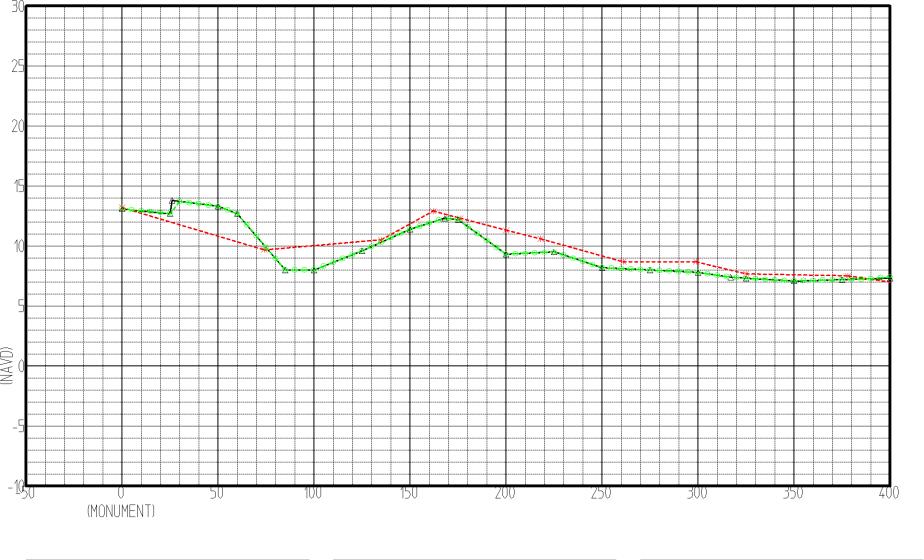

# **Brevard County**

Hurricane Frances: Set 1

Pre-Storm (May 2004)
Post-Storm (September 9, 2004)
SBEACH Eroded Profiles:
using adjusted Sebastian-measured wave input

& using NOS-measured storm tide
(Canaveral-Trident gage)

| BEACH PROFILE |
|---------------|
|               |
|               |

| Range: <sub>R-8</sub> |       | 1/2 |
|-----------------------|-------|-----|
| BEARING:              | 90.00 |     |

| BEACH PROFILE     |
|-------------------|
|                   |
| Cuitos Etuded III |

Range: R-8 2/2
BEARING: 90.00

5-25-10

| CanSS Eroded Prf |
|------------------|
|------------------|

| Range: <sub>R-17</sub> |       | 1/2 |
|------------------------|-------|-----|
| BEARING:               | 90.00 |     |