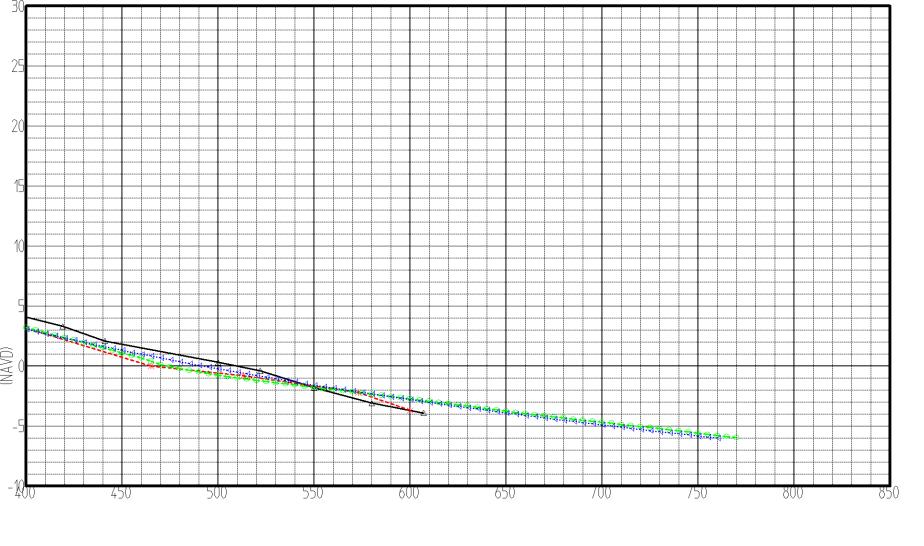

# **SBEACH Model Calibration Profile Plots**

for

# **Brevard County**

Hurricane Frances: Set 3

Pre-Storm (May 2004) Post-Storm (September 9, 2004) SBEACH Eroded Profiles :

using constant wave input (12ft.-9sec.)
& using adjusted NOS-measured storm tide
(Canaveral-Trident gage)