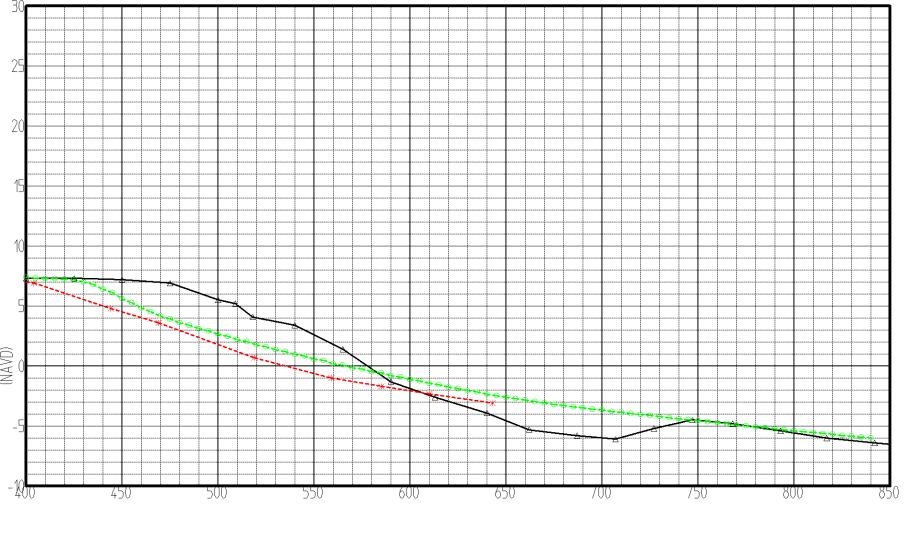

| BEACH PROFILE     |
|-------------------|
|                   |
| •CanSS Eroded Prf |

Range: <sub>R-17</sub> 2/2

BEARING: 90.00

| BEACH PROFILE |
|---------------|
|               |
|               |

Range: R-28-T 1/3

BEARING: 90.00

| BEACH PROFILE     |
|-------------------|
|                   |
| •CanSS Eroded Prf |

| Range: R-28-T |       | 2/3 |
|---------------|-------|-----|
| BEARING:      | 90.00 |     |

| BEACH PROFILE      |
|--------------------|
|                    |
| • CanSS Eroded Prf |

Range: R-28-T 3/3

BEARING: 90.00

| BEACH PROFILE                                  |
|------------------------------------------------|
| 2004-05 PRE-STORM<br>* 2004-09-09 POST-FRANCES |
|                                                |