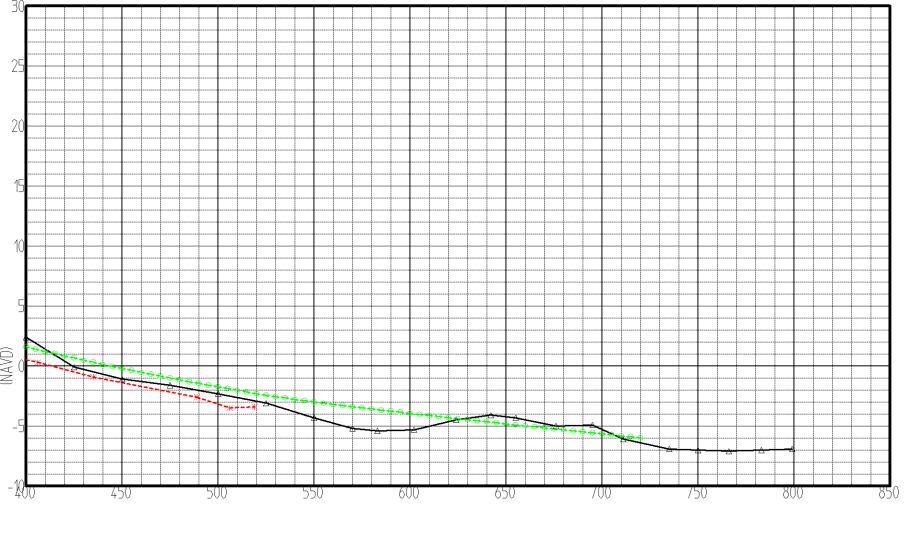

# **Brevard County**

Hurricane Frances: Set 2

Pre-Storm (May 2004)
Post-Storm (September 9, 2004)
SBEACH Eroded Profiles :

using adjusted Sebastian-measured wave input & using adjusted NOS-measured storm tide (Canaveral-Trident gage)

| Range: R-28-T |       | 1/3 |
|---------------|-------|-----|
| BEARING:      | 90.00 |     |

| BEACH PROFILE      |
|--------------------|
|                    |
| • Adj-CanSS Eroded |

| Range: R-28-T |       | 2/3 |
|---------------|-------|-----|
| BEARING:      | 90.00 |     |