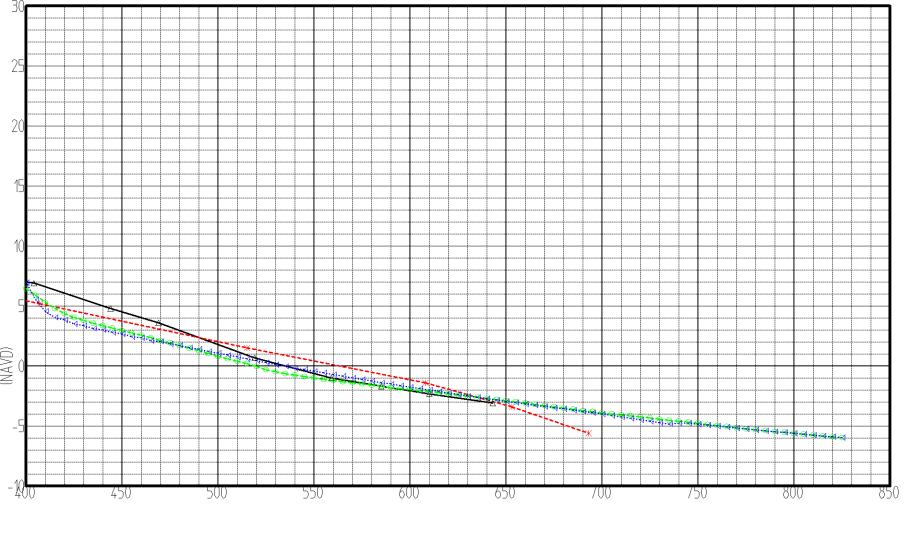

Range: R-8 2/2
BEARING: 90.00

5-25-10

| CanSS Eroded Prf |
|------------------|
|------------------|

| Range: <sub>R-17</sub> |       | 1/2 |
|------------------------|-------|-----|
| BEARING:               | 90.00 |     |

| BEACH PROFILE     |
|-------------------|
|                   |
| •CanSS Eroded Prf |

Range: <sub>R-17</sub> 2/2

BEARING: 90.00

| BEACH PROFILE |
|---------------|
|               |
|               |

Range: R-28-T 1/3