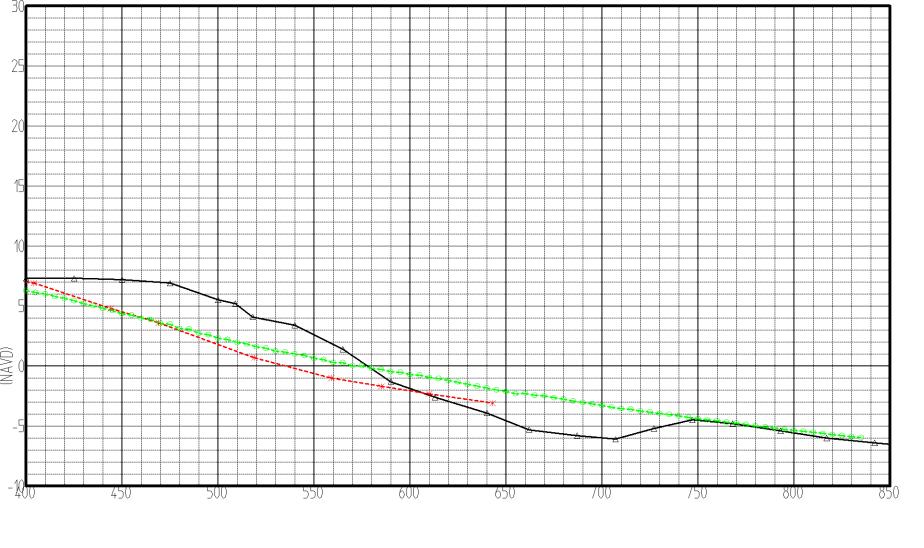

# **Brevard County**

Hurricane Frances: Set 2

Pre-Storm (May 2004)
Post-Storm (September 9, 2004)
SBEACH Eroded Profiles :

using adjusted Sebastian-measured wave input & using adjusted NOS-measured storm tide (Canaveral-Trident gage)

| BEACH PROFILE    |
|------------------|
| — <u> </u>       |
| Adj-CanSS Eroded |

| Range: <sub>R-8</sub> |       | 1/2 |
|-----------------------|-------|-----|
| BEARING:              | 90.00 |     |