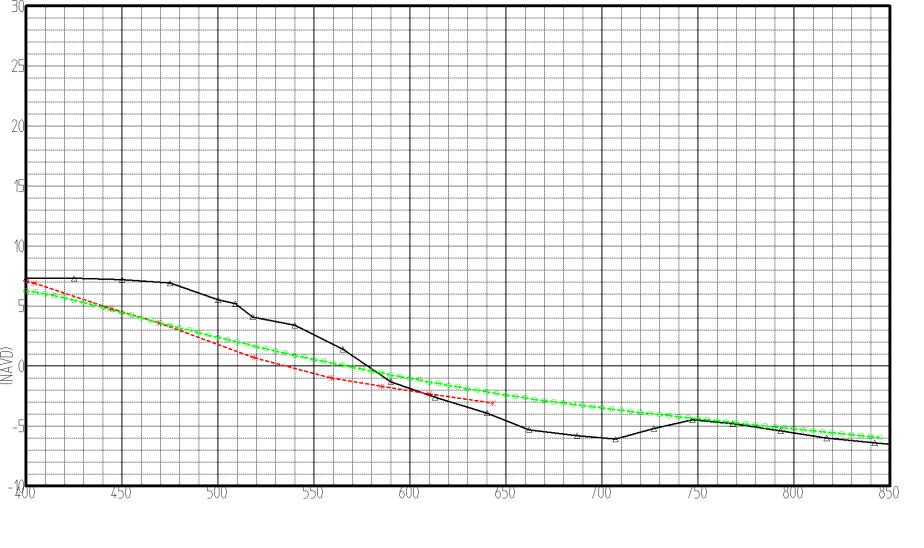

| BEACH PROFILE     |
|-------------------|
|                   |
| •CanSS Eroded Prf |

Range: <sub>R-17</sub> 2/2

BEARING: 90.00

| BEACH PROFILE |
|---------------|
|               |
|               |

Range: R-28-T 1/3

BEARING: 90.00

| BEACH PROFILE     |
|-------------------|
|                   |
| •CanSS Eroded Prf |

| Range: R-28-T |       | 2/3 |
|---------------|-------|-----|
| BEARING:      | 90.00 |     |

| BEACH PROFILE      |
|--------------------|
|                    |
| • CanSS Eroded Prf |

Range: R-28-T 3/3

BEARING: 90.00

| BEACH PROFILE                                  |
|------------------------------------------------|
| 2004-05 PRE-STORM<br>* 2004-09-09 POST-FRANCES |
|                                                |