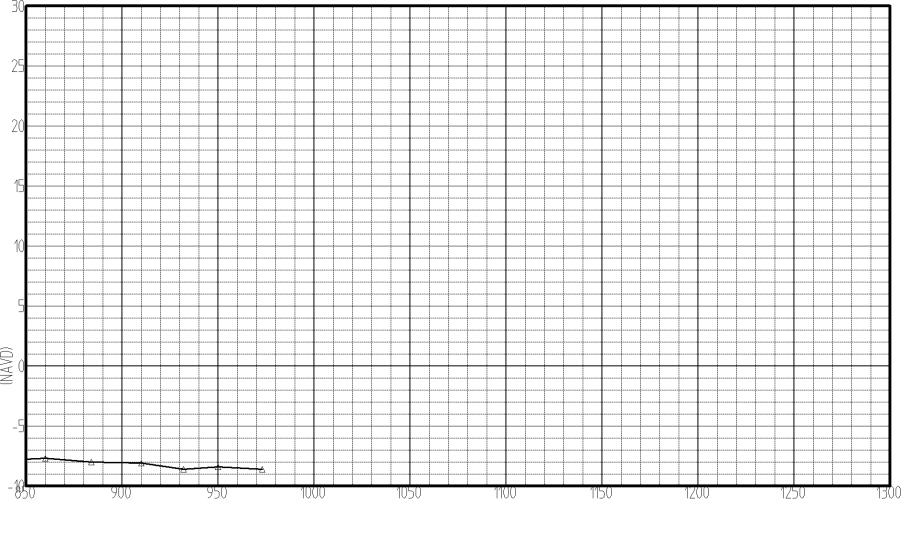

BEARING: 80.00

| <u> </u> | EACH PROFILE  - 2004-05 PRE-STORM  - 2004-09-09 POST-FRANCES  - CanSS Froded Prf |
|----------|----------------------------------------------------------------------------------|
|          | - CMIDO ELONGO FIL                                                               |

| Range: R-126-T |       | 2/2 |
|----------------|-------|-----|
| BEARING:       | 80.00 |     |

5-25-10