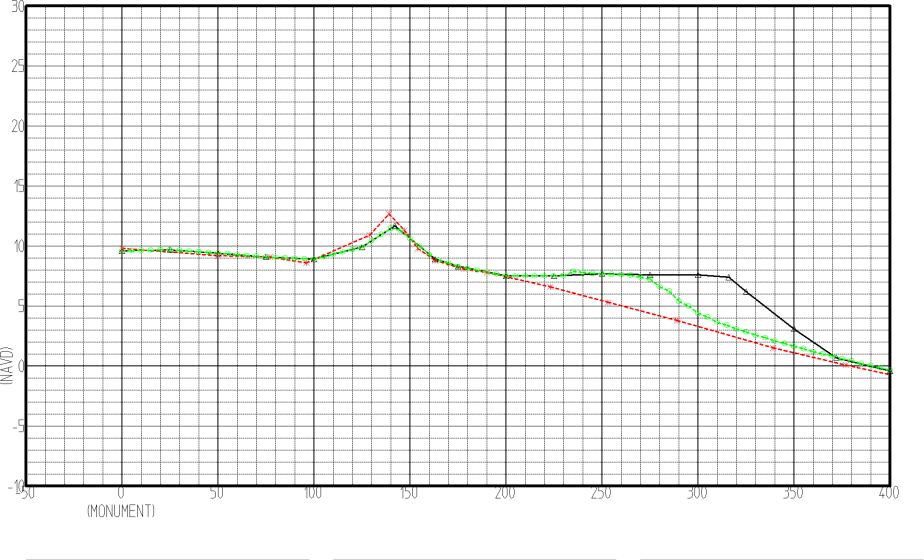

# **SBEACH Model Calibration Profile Plots**

for

# **Brevard County**

Hurricane Frances: Set 2

Pre-Storm (May 2004)
Post-Storm (September 9, 2004)
SBEACH Eroded Profiles :

using adjusted Sebastian-measured wave input & using adjusted NOS-measured storm tide (Canaveral-Trident gage)

| BEACH PROFILE    |
|------------------|
| — <u> </u>       |
| Adj-CanSS Eroded |

| Range: <sub>R-8</sub> |       | 1/2 |
|-----------------------|-------|-----|
| BEARING:              | 90.00 |     |