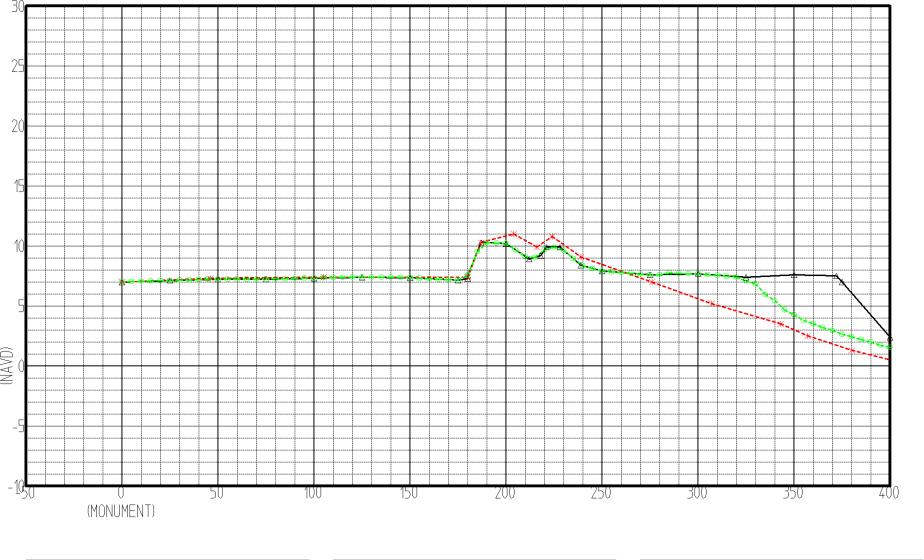

# **SBEACH Model Calibration Profile Plots**

for

# **Brevard County**

Hurricane Frances: Set 1

Pre-Storm (May 2004)
Post-Storm (September 9, 2004)
SBEACH Eroded Profiles:
using adjusted Sebastian-measured wave input

& using NOS-measured storm tide
(Canaveral-Trident gage)

| BEACH PROFILE |
|---------------|
|               |
|               |

| Range: <sub>R-8</sub> |       | 1/2 |
|-----------------------|-------|-----|
| BEARING:              | 90.00 |     |

| BEACH PROFILE     |
|-------------------|
|                   |
| Cuitos Etuded III |

Range: R-8 2/2
BEARING: 90.00

5-25-10

| CanSS Eroded Prf |
|------------------|
|------------------|

| Range: <sub>R-17</sub> |       | 1/2 |
|------------------------|-------|-----|
| BEARING:               | 90.00 |     |