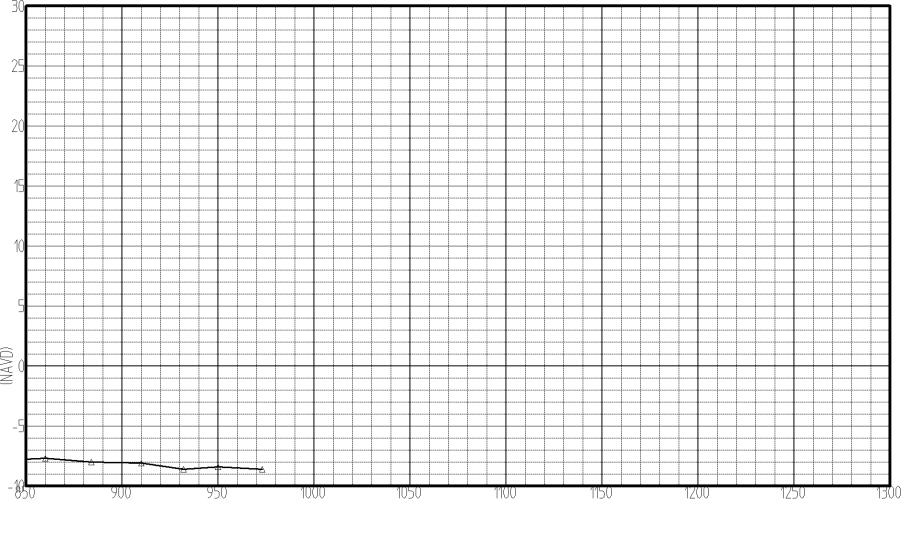

| BEACH PROFILE |
|---------------|
|               |
|               |

| Range: <sub>R-8</sub> |       | 1/2 |
|-----------------------|-------|-----|
| BEARING:              | 90.00 |     |

| BEACH PROFILE     |
|-------------------|
|                   |
| Cuitos Etuded III |

Range: R-8 2/2
BEARING: 90.00

5-25-10

| CanSS Eroded Prf |
|------------------|
|------------------|

| Range: <sub>R-17</sub> |       | 1/2 |
|------------------------|-------|-----|
| BEARING:               | 90.00 |     |