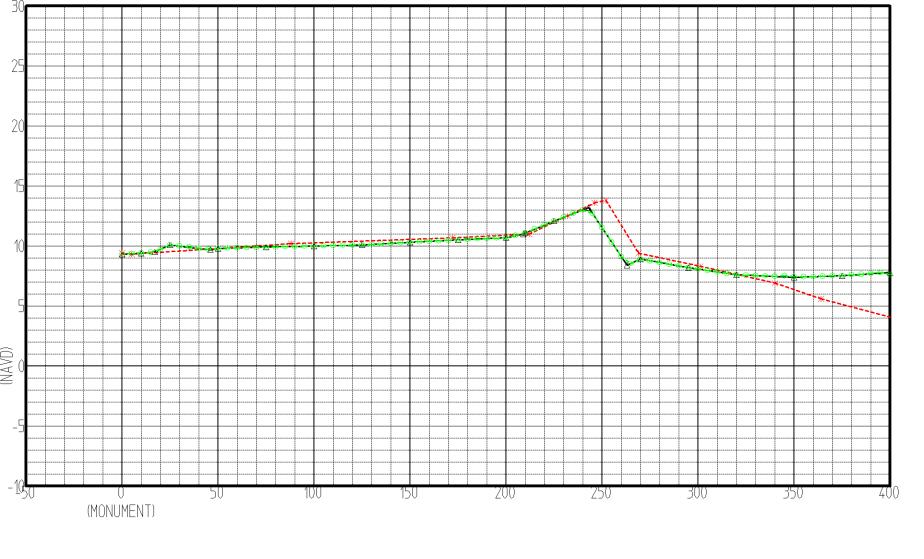

BEARING: 90.00

| BEACH PROFILE     |
|-------------------|
|                   |
| •CanSS Eroded Prf |

| Range: R-28-T |       | 2/3 |
|---------------|-------|-----|
| BEARING:      | 90.00 |     |

| BEACH PROFILE      |
|--------------------|
|                    |
| • CanSS Eroded Prf |

Range: R-28-T 3/3

BEARING: 90.00

| BEACH PROFILE                                  |
|------------------------------------------------|
| 2004-05 PRE-STORM<br>* 2004-09-09 POST-FRANCES |
|                                                |

| Range: R-36 |       | 1/3 |
|-------------|-------|-----|
| BEARING:    | 90.00 |     |

| <del>*</del> | BEACH PROFILE  2004-05 PRE-STORM  2004-09-09 POST-FRANCES  CanSS Eroded Prf |
|--------------|-----------------------------------------------------------------------------|
|              | CUIISS LIUURU FII                                                           |