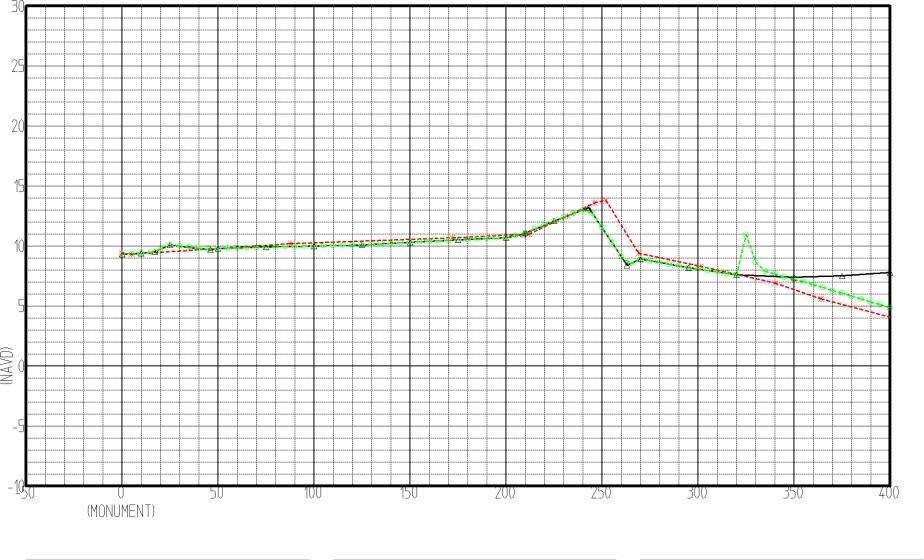

#### Hurricane Jeanne

Pre-Storm (September 9, 2004)
Post-Storm (September 24, 2004)
SBEACH Eroded Profiles (2 SBEACH eroded profiles):
SBEACH Profile 1 with- adjusted Spessard-measured storm tide
adjusted Spessard-measured wave input
SBEACH Profile 2 with- adjusted Spessard-measured storm tide
adjusted constant wave input (12ft.-9sec.)