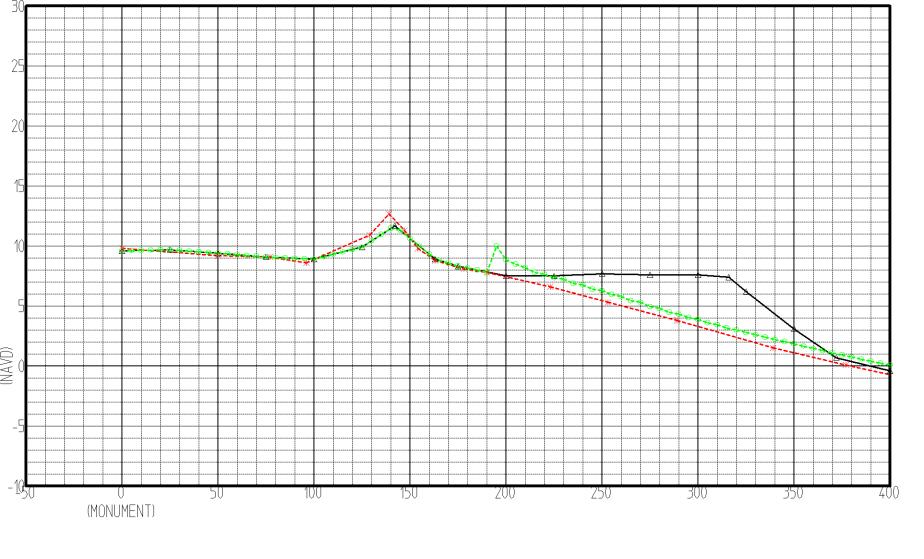

#### Hurricane Jeanne

Pre-Storm (September 9, 2004)
Post-Storm (September 24, 2004)
SBEACH Eroded Profiles (2 SBEACH eroded profiles):
SBEACH Profile 1 with- adjusted Spessard-measured storm tide
adjusted Spessard-measured wave input
SBEACH Profile 2 with- adjusted Spessard-measured storm tide
adjusted constant wave input (12ft.-9sec.)

| 4 |                                      |
|---|--------------------------------------|
|   |                                      |
|   | DE LOU DRAEU E                       |
|   | BEACH PROFILE                        |
|   | DEFICIT FINDFILE                     |
|   | ── <del>△</del> BREVARD POST-FRANCES |
|   |                                      |
|   |                                      |
|   | DDEVADD CDEACH EDODED                |
|   | I⊕ BKEVAKU SBEALH EKUDEU             |
|   | SBCH EDODE CW NOADI                  |
|   |                                      |