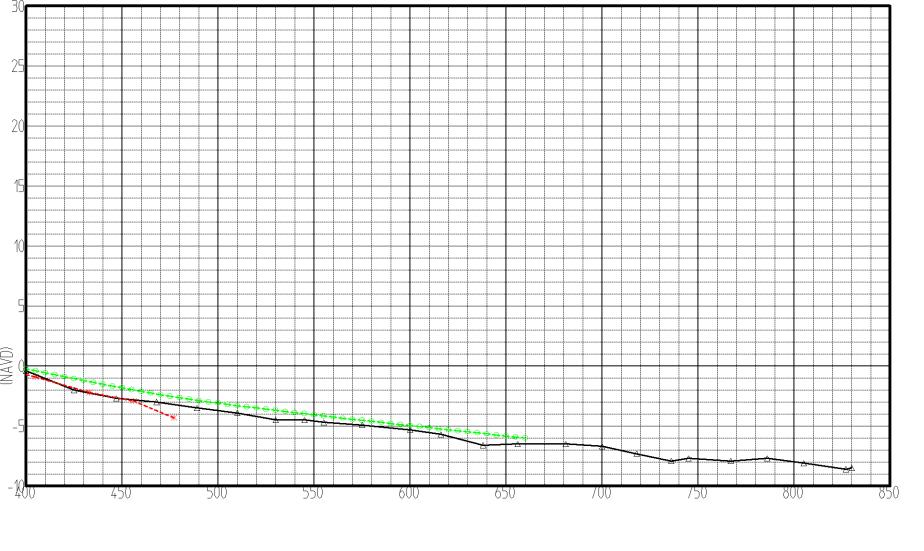

# **Brevard County**

Hurricane Frances: Set 1

Pre-Storm (May 2004)
Post-Storm (September 9, 2004)
SBEACH Eroded Profiles:
using adjusted Sebastian-measured wave input

& using NOS-measured storm tide
(Canaveral-Trident gage)

| BEACH PROFILE |
|---------------|
|               |
|               |

| Range: <sub>R-8</sub> |       | 1/2 |
|-----------------------|-------|-----|
| BEARING:              | 90.00 |     |

| BEACH PROFILE     |
|-------------------|
|                   |
| Cuitos Etuded III |

Range: R-8 2/2
BEARING: 90.00

5-25-10

| CanSS Eroded Prf |
|------------------|
|------------------|

| Range: <sub>R-17</sub> |       | 1/2 |
|------------------------|-------|-----|
| BEARING:               | 90.00 |     |