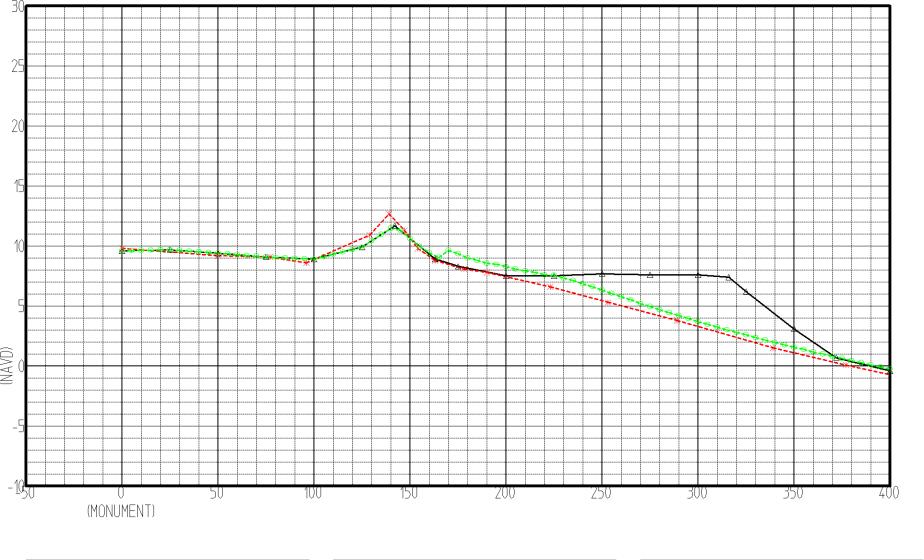

# **Brevard County**

Hurricane Frances: Set 1

Pre-Storm (May 2004)
Post-Storm (September 9, 2004)
SBEACH Eroded Profiles:
using adjusted Sebastian-measured wave input

& using NOS-measured storm tide
(Canaveral-Trident gage)

| BEACH PROFILE |
|---------------|
|               |
|               |

| Range: <sub>R-8</sub> |       | 1/2 |
|-----------------------|-------|-----|
| BEARING:              | 90.00 |     |

| BEACH PROFILE     |
|-------------------|
|                   |
| Cuitos Etuded III |