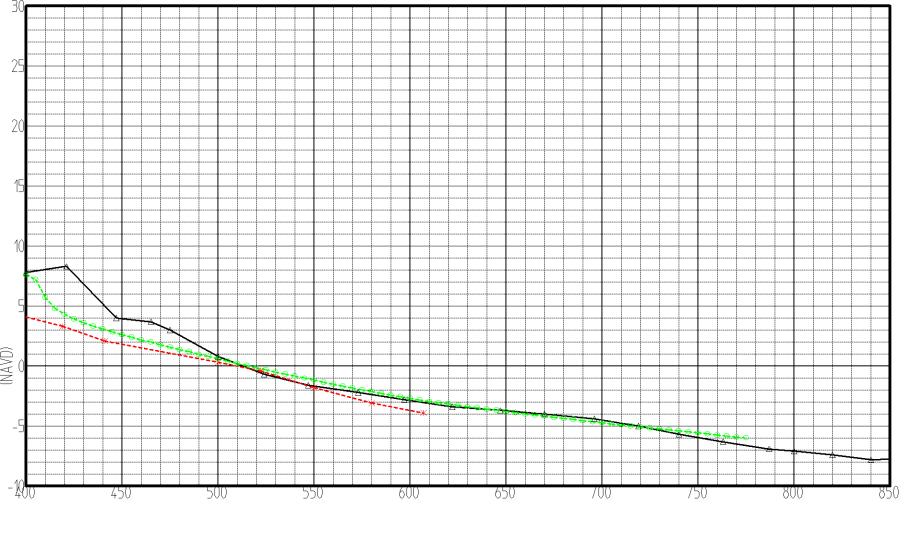

Range: R-46 3/3
BEARING: 90.00

| BEACH PROFILE |
|---------------|
|               |
|               |

| Range: R-121-T |       | 1/3 |
|----------------|-------|-----|
| BEARING:       | 80.00 |     |

| BEACH PROFILE                  |
|--------------------------------|
| <del>0</del> (uiiss einnen tii |

| Range: R-121-T |       | 2/3 |
|----------------|-------|-----|
| BEARING:       | 80.00 |     |

| BEACH PROFILE |
|---------------|
|               |
|               |

Range: R-121-T 3/3
BEARING: 80.00

| BEACH PROFILE                             |
|-------------------------------------------|
| 2004-05 PRE-STORM 2004-09-09 POST-FRANCES |
| <br>→ CanSS Eroded Prf                    |

Range: R-126-T 1/2