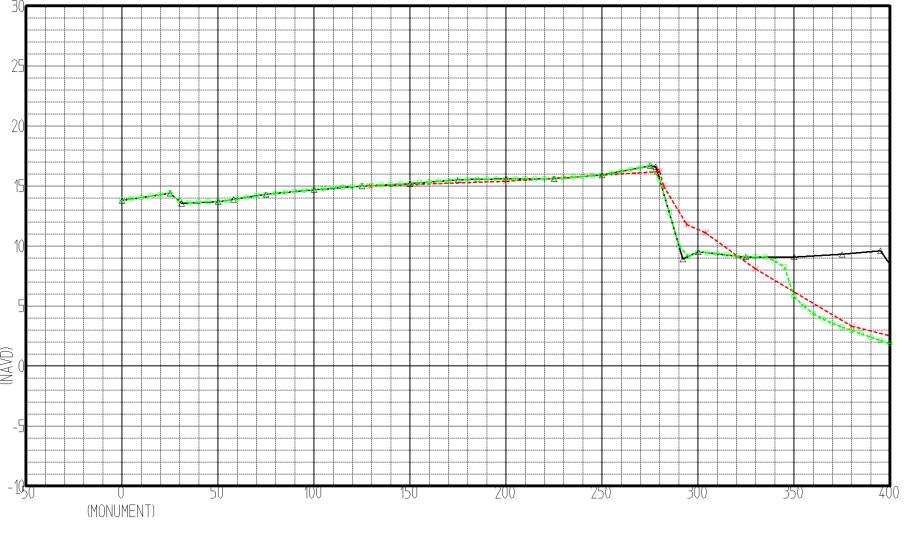

# **Brevard County**

Hurricane Frances: Set 1

Pre-Storm (May 2004)
Post-Storm (September 9, 2004)
SBEACH Eroded Profiles:
using adjusted Sebastian-measured wave input

& using NOS-measured storm tide
(Canaveral-Trident gage)