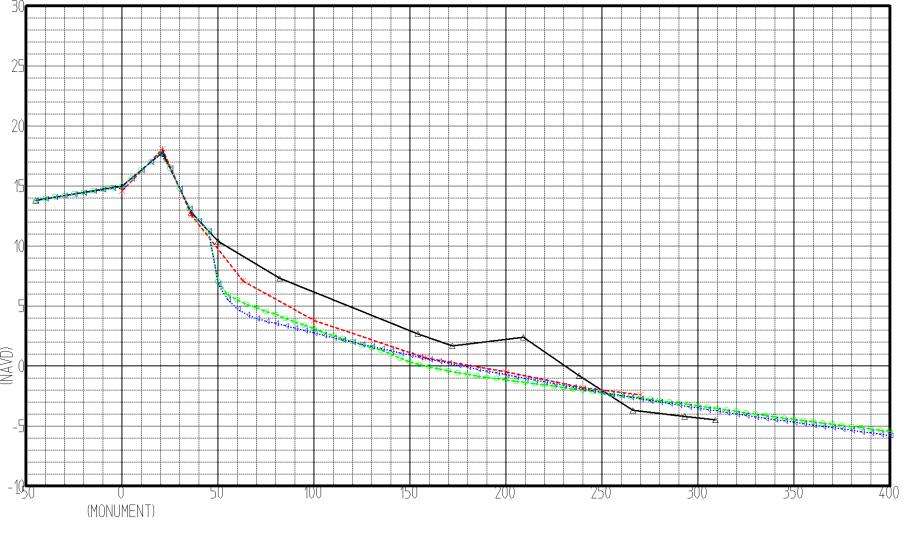

# **SBEACH Model Calibration Profile Plots**

for

# **Brevard County**

Hurricane Frances: Set 3

Pre-Storm (May 2004) Post-Storm (September 9, 2004) SBEACH Eroded Profiles :

using constant wave input (12ft.-9sec.)
& using adjusted NOS-measured storm tide
(Canaveral-Trident gage)