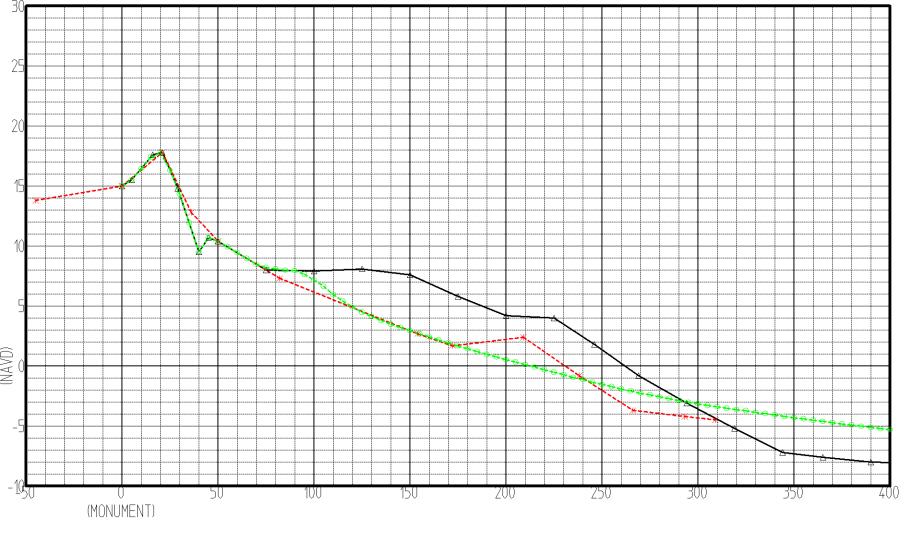

# **Brevard County**

Hurricane Frances: Set 2

Pre-Storm (May 2004)
Post-Storm (September 9, 2004)
SBEACH Eroded Profiles :

using adjusted Sebastian-measured wave input & using adjusted NOS-measured storm tide (Canaveral-Trident gage)