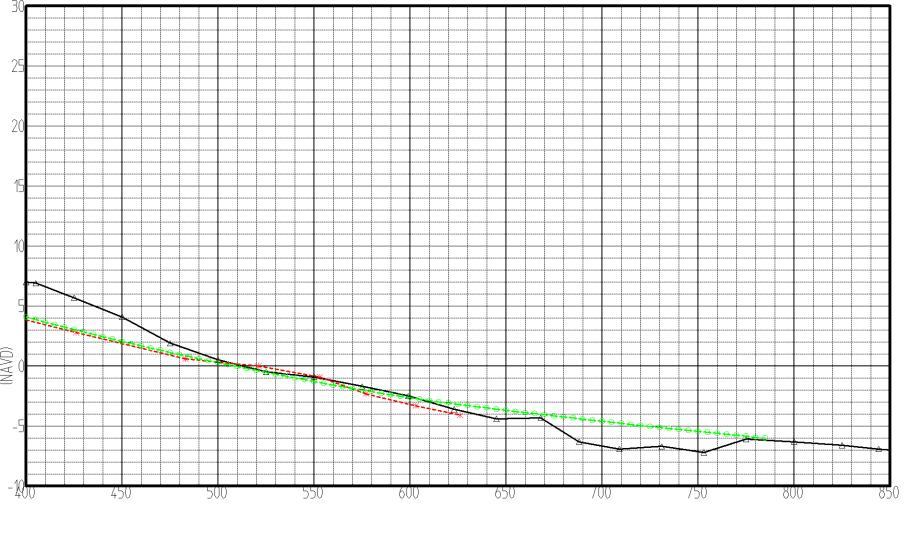

# **Brevard County**

Hurricane Frances: Set 1

Pre-Storm (May 2004)
Post-Storm (September 9, 2004)
SBEACH Eroded Profiles:
using adjusted Sebastian-measured wave input

& using NOS-measured storm tide
(Canaveral-Trident gage)

| BEACH PROFILE |
|---------------|
|               |
|               |

| Range: <sub>R-8</sub> |       | 1/2 |
|-----------------------|-------|-----|
| BEARING:              | 90.00 |     |

| BEACH PROFILE     |
|-------------------|
|                   |
| Cuitos Etuded III |

Range: R-8 2/2
BEARING: 90.00

5-25-10

| CanSS Eroded Prf |
|------------------|
|------------------|

| Range: <sub>R-17</sub> |       | 1/2 |
|------------------------|-------|-----|
| BEARING:               | 90.00 |     |