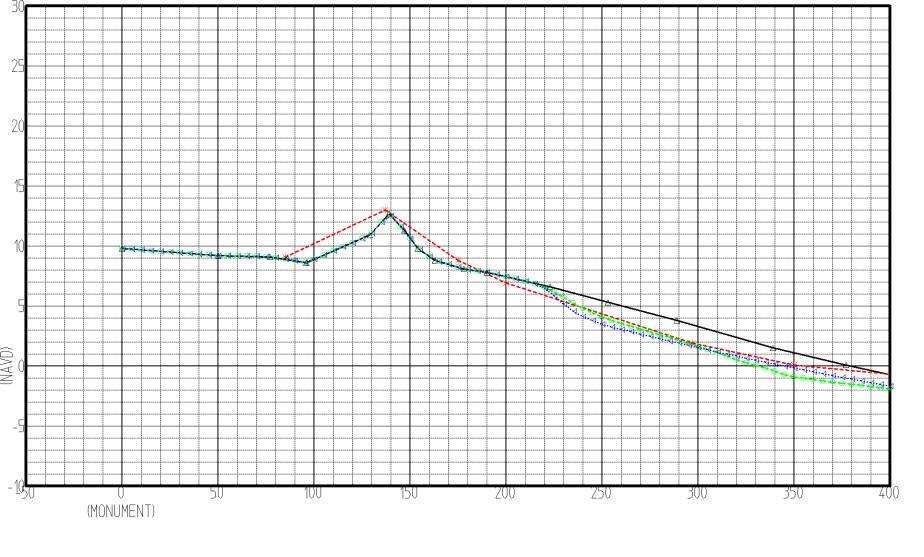

# **Brevard County**

Hurricane Frances: Set 1

Pre-Storm (May 2004)
Post-Storm (September 9, 2004)
SBEACH Eroded Profiles:
using adjusted Sebastian-measured wave input

& using NOS-measured storm tide
(Canaveral-Trident gage)