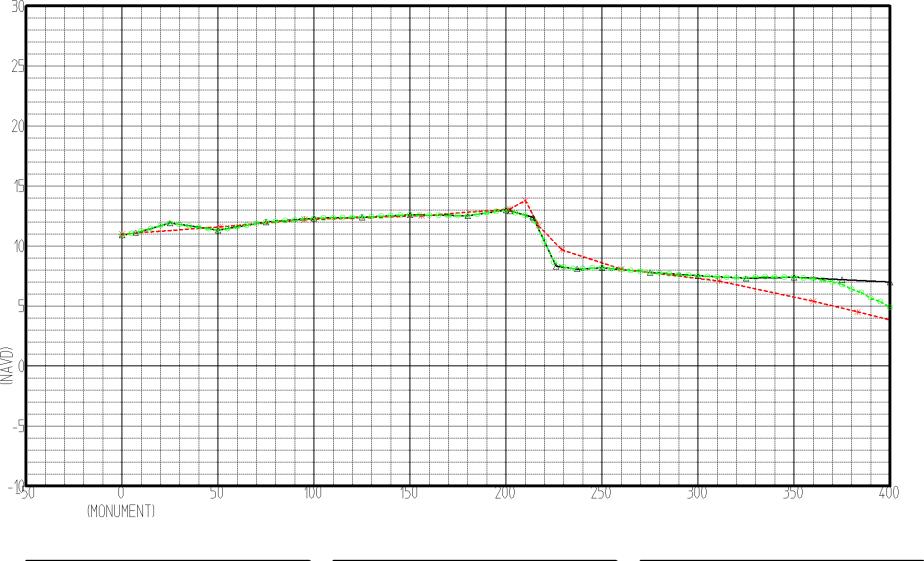

# **Brevard County**

Hurricane Frances: Set 2

Pre-Storm (May 2004)
Post-Storm (September 9, 2004)
SBEACH Eroded Profiles :

using adjusted Sebastian-measured wave input & using adjusted NOS-measured storm tide (Canaveral-Trident gage)

| BEACH PROFILE    |
|------------------|
| — <u> </u>       |
| Adj-CanSS Eroded |

| Range: <sub>R-8</sub> |       | 1/2 |
|-----------------------|-------|-----|
| BEARING:              | 90.00 |     |

| BEACH PROFILE      |
|--------------------|
|                    |
| ⊕ Adj-CanSS Eroded |

| Range: <sub>R-8</sub> |       | 2/2 |
|-----------------------|-------|-----|
| BEARING:              | 90.00 |     |