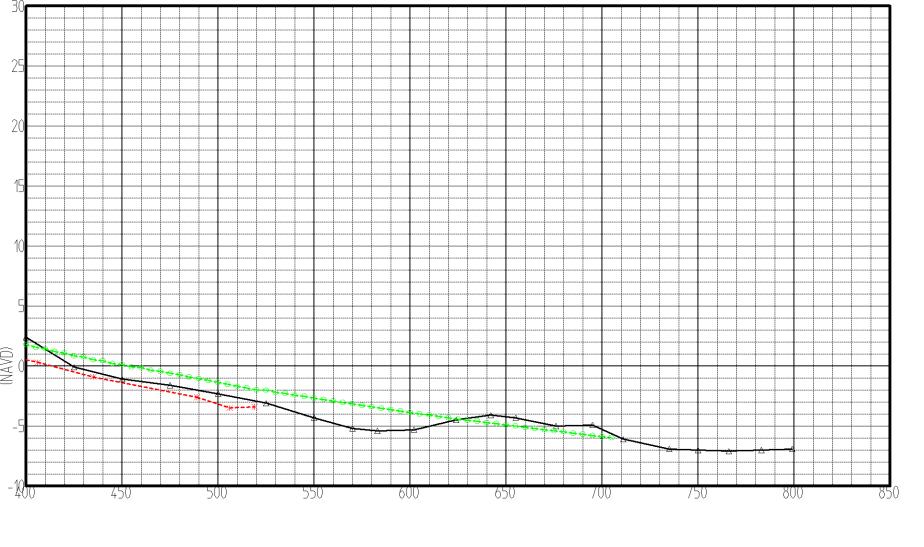

#### Hurricane Jeanne

Pre-Storm (September 9, 2004)
Post-Storm (September 24, 2004)
SBEACH Eroded Profiles (2 SBEACH eroded profiles):
SBEACH Profile 1 with- adjusted Spessard-measured storm tide
adjusted Spessard-measured wave input
SBEACH Profile 2 with- adjusted Spessard-measured storm tide
adjusted constant wave input (12ft.-9sec.)

| 4 |                                      |
|---|--------------------------------------|
|   |                                      |
|   | DE LOU DRAEU E                       |
|   | BEACH PROFILE                        |
|   | DEFICIT FINDFILE                     |
|   | ── <del>△</del> BREVARD POST-FRANCES |
|   |                                      |
|   |                                      |
|   | DDEVADD CDEACH EDODED                |
|   | I⊕ BKEVAKU SBEALH EKUDEU             |
|   | SBCH EDODE CW NOADI                  |
|   |                                      |