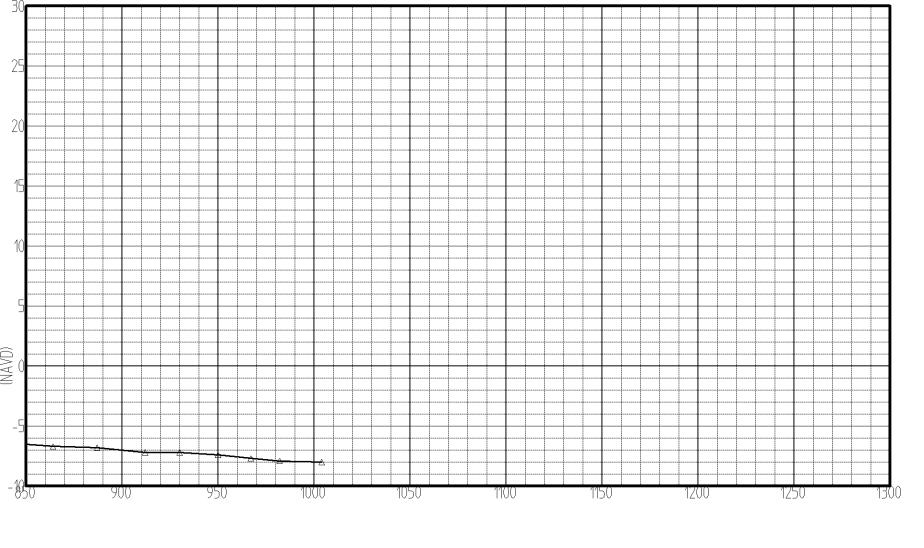

| Range: R-36 |       | 1/3 |
|-------------|-------|-----|
| BEARING:    | 90.00 |     |

| <del>*</del> | BEACH PROFILE  2004-05 PRE-STORM  2004-09-09 POST-FRANCES  CanSS Eroded Prf |
|--------------|-----------------------------------------------------------------------------|
|              | CUIISS LIUURU FII                                                           |

| Range: R-36 |       | 2/3 |
|-------------|-------|-----|
| BEARING:    | 90.00 |     |

| BEACH PROFILE  2004-05 PRE-STORM 2004-09-09 POST-FRANCES CanSS Eroded Prf |
|---------------------------------------------------------------------------|
|                                                                           |

Range: R-36 3/3
BEARING: 90.00

| BEACH PROFILE    |
|------------------|
|                  |
| GanSS Eroded Prf |

| Range: R-46 |       | 1/3 |
|-------------|-------|-----|
| BEARING:    | 90.00 |     |