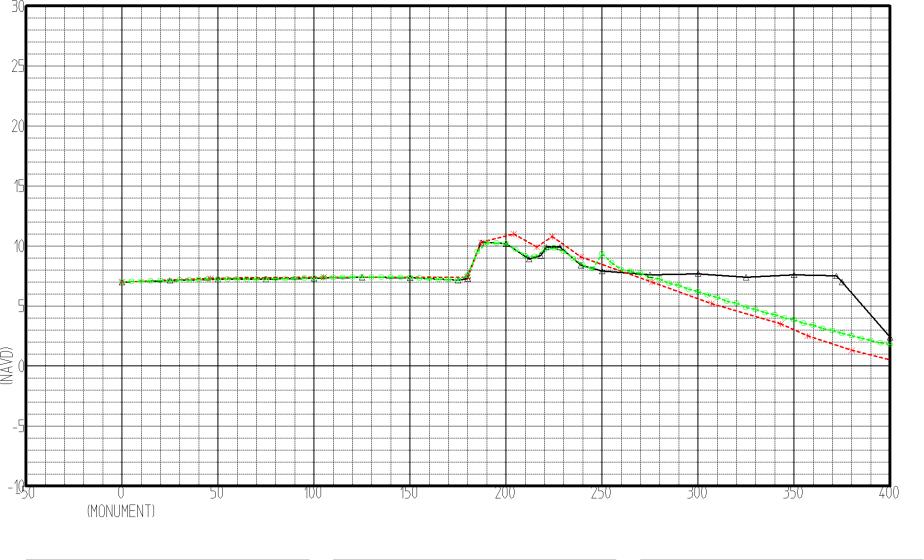

#### Hurricane Jeanne

Pre-Storm (September 9, 2004)
Post-Storm (September 24, 2004)
SBEACH Eroded Profiles (2 SBEACH eroded profiles):
SBEACH Profile 1 with- adjusted Spessard-measured storm tide
adjusted Spessard-measured wave input
SBEACH Profile 2 with- adjusted Spessard-measured storm tide
adjusted constant wave input (12ft.-9sec.)

| 4 |                                      |
|---|--------------------------------------|
|   |                                      |
|   | DE LOU DRAEU E                       |
|   | BEACH PROFILE                        |
|   | DEFICIT FINDFILE                     |
|   | ── <del>△</del> BREVARD POST-FRANCES |
|   |                                      |
|   |                                      |
|   | DDEVADD CDEACH EDODED                |
|   | I⊕ BKEVAKU SBEALH EKUDEU             |
|   | SBCH EDODE CW NOADI                  |
|   |                                      |