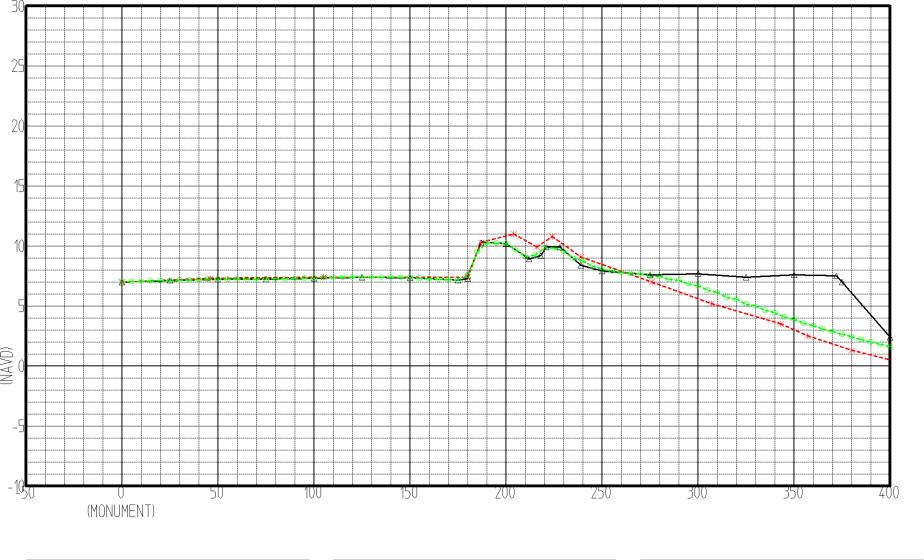

# **Brevard County**

Hurricane Frances: Set 2

Pre-Storm (May 2004)
Post-Storm (September 9, 2004)
SBEACH Eroded Profiles :

using adjusted Sebastian-measured wave input & using adjusted NOS-measured storm tide (Canaveral-Trident gage)

| Range: R-28-T |       | 1/3 |
|---------------|-------|-----|
| BEARING:      | 90.00 |     |

| BEACH PROFILE      |
|--------------------|
|                    |
| • Adj-CanSS Eroded |

| Range: R-28-T |       | 2/3 |
|---------------|-------|-----|
| BEARING:      | 90.00 |     |