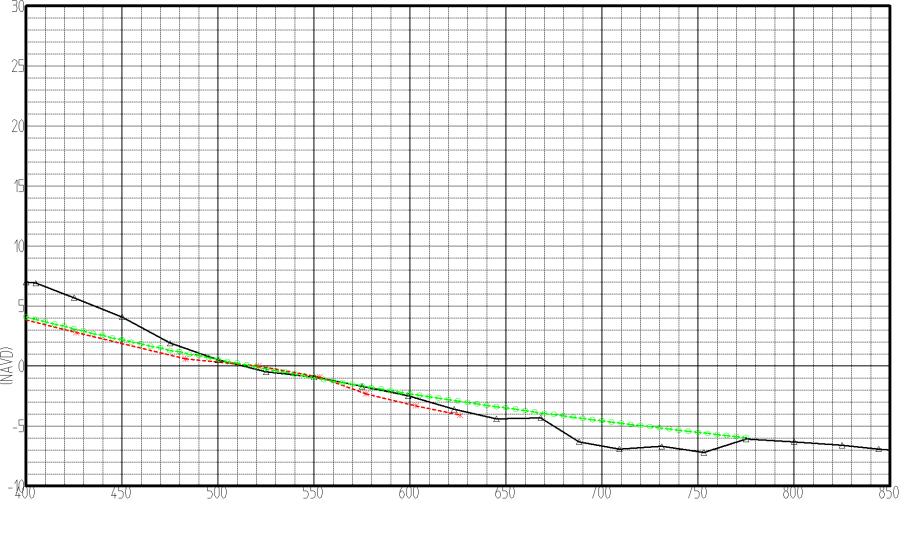

# **Brevard County**

Hurricane Frances: Set 1

Pre-Storm (May 2004)
Post-Storm (September 9, 2004)
SBEACH Eroded Profiles:
using adjusted Sebastian-measured wave input

& using NOS-measured storm tide
(Canaveral-Trident gage)

# **Brevard County**

Hurricane Frances: Set 2

Pre-Storm (May 2004)
Post-Storm (September 9, 2004)
SBEACH Eroded Profiles :

using adjusted Sebastian-measured wave input & using adjusted NOS-measured storm tide (Canaveral-Trident gage)