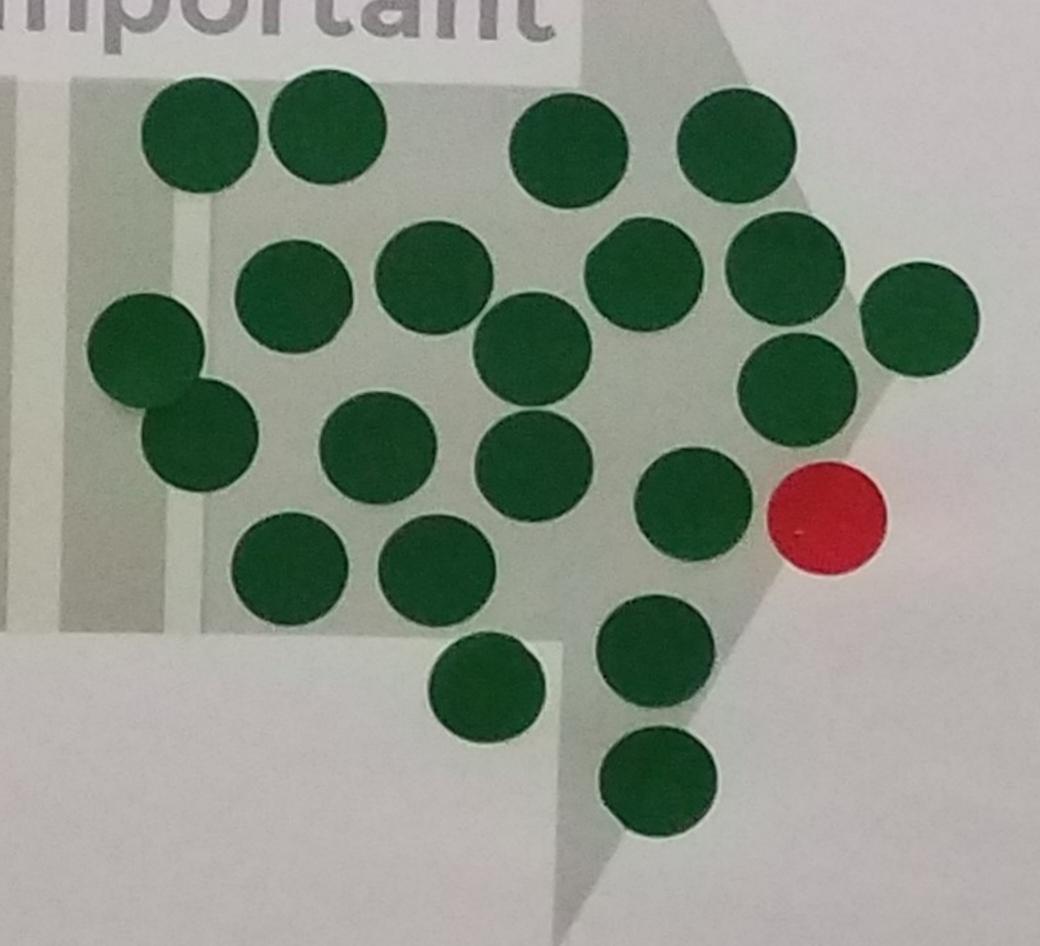

# Long-term preservation of the house and grounds

Less Important

Place Sticker Here