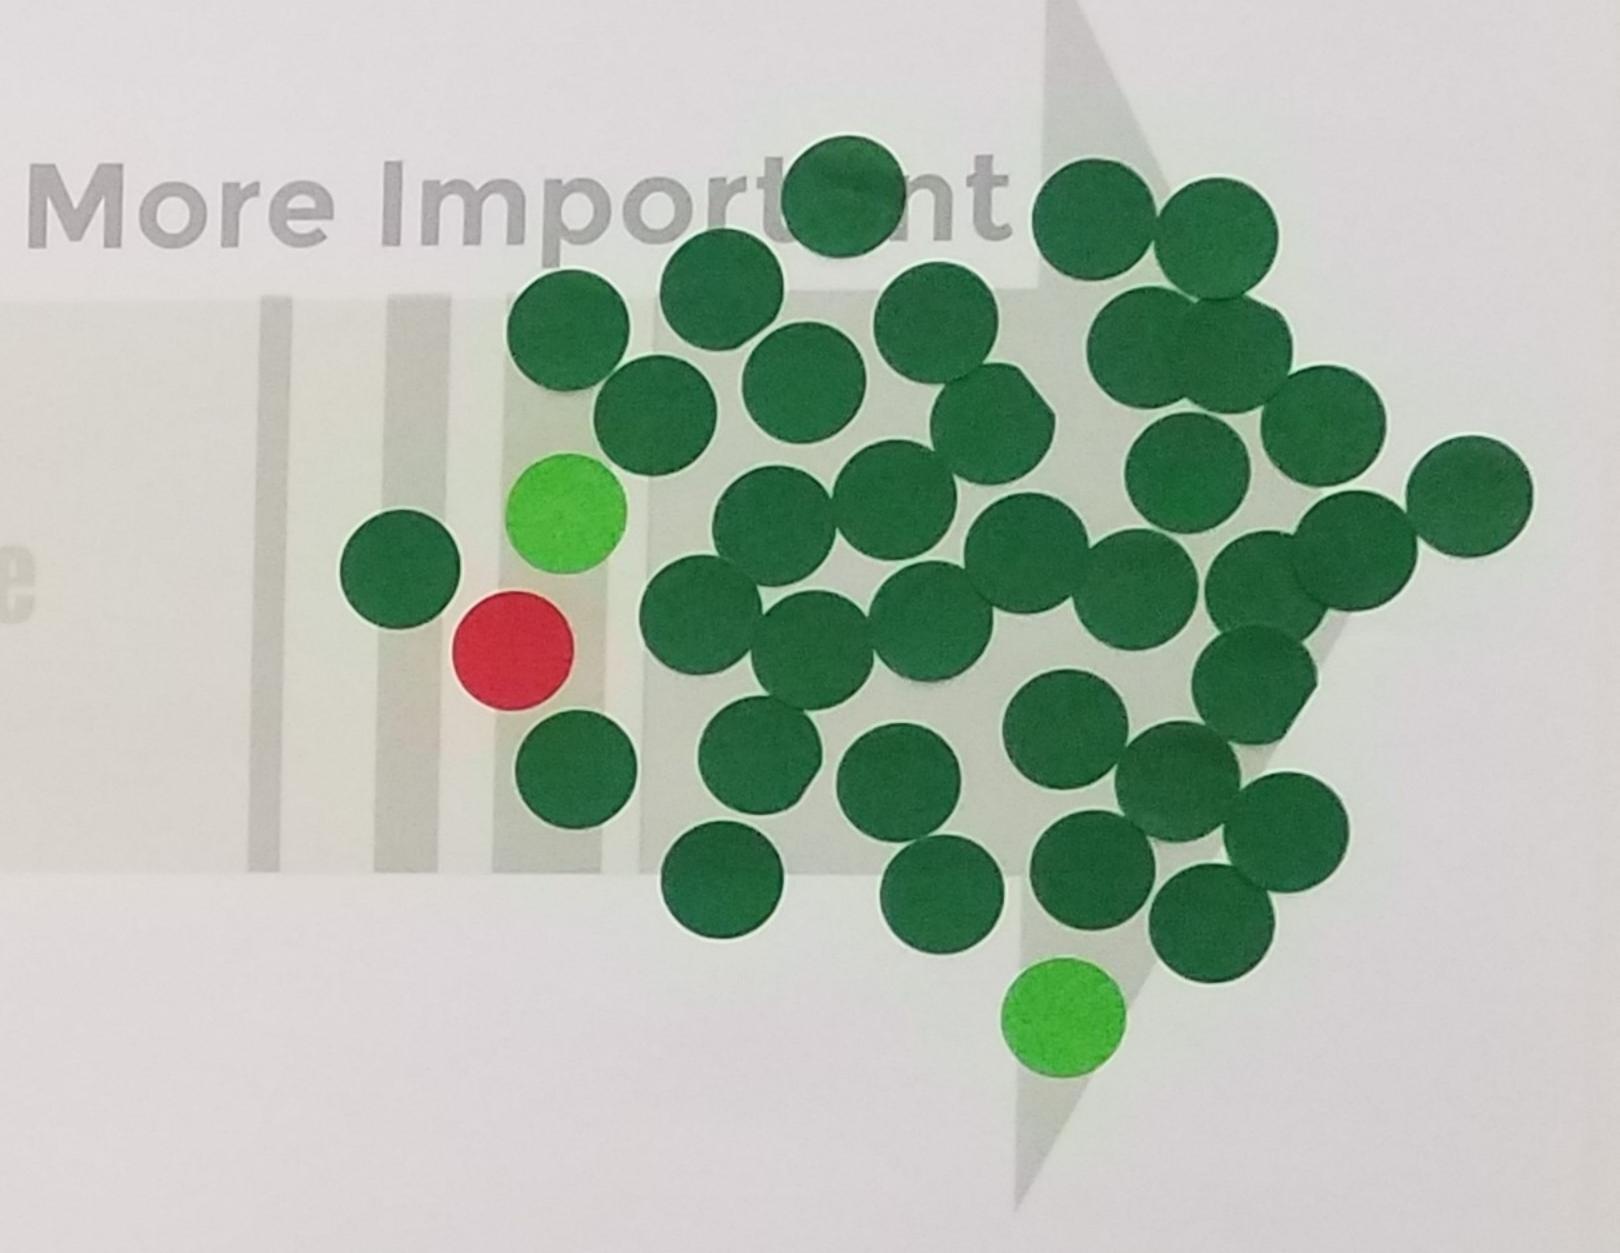

### Public Survey

Rate the issue in importance

(One per Question)

Provide public access to house and grounds or regular public tours

Less Important

More Important

Create visitor center/museum

Less Important

More Important