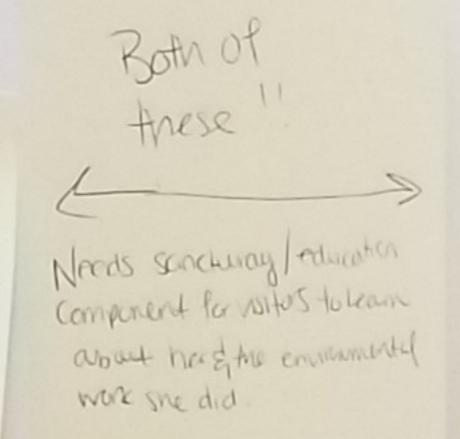

### VISION STATEMENT

"My Vision for the Marjory Stoneman Douglas House is.."

Acserve the house create, 5 mal museum, limit access to manage crowding

form a FRIENDS

A historic Sonctury which loverages + Le Sorth Grove land scape to inspre visitors to reflect upon the challenges of conservation.

Ervinonmental Heno in our MIDST

A literary icon & Role Monel

So crucial was her work in preserving the Everglades & south Florida's natural treasures,

Educational - Reinforces MSD's crusade for the environment.