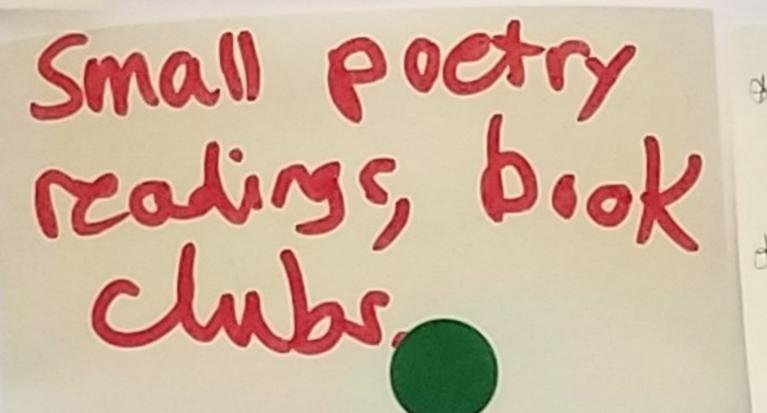

### Public Survey

What activities or facilities are appropriate for the Marjory Stoneman Douglas House?

Special Programs and Events

Museum/Visitor Center

Outdoor interpretive exhibits

Public Parking

Specialized Housing: eg. Writer in

Residence Program

Historical Marker/Signage

Bublie Garden

Wildlife Viewing/Nature Study

Other