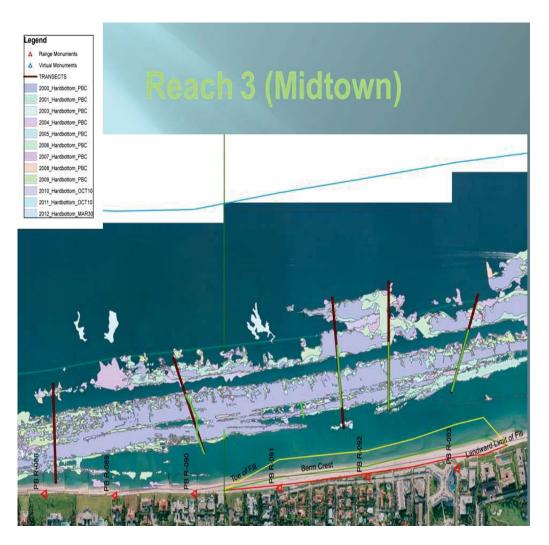

# **Cell-Wide Hardbottom Monitoring**

- Two Goals:
  - 1) Satisfy regulatory requirements
  - 2) Understand sand cover variability and resulting habitat shifts
- Reviewed with agencies and academia
- Annual report,
  5-year review
- Separate from project impact analysis

### **BMA Year 3 Updates**

- 1. BMA executed September 26, 2013
- 2. HB mapping / monitoring
- 3. Turtle monitoring
- 4. Physical monitoring
- 5. Projects
  - Mid-Town
  - Phipps Beach / Dune
  - Reach 8 Dune
  - 2016 Phipps Ocean Park