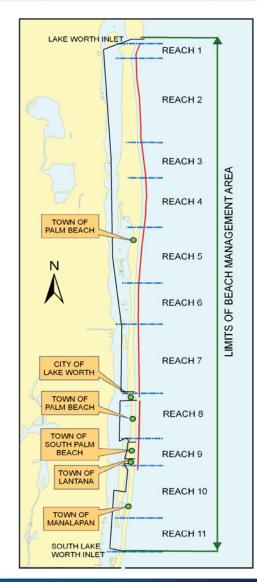

# Palm Beach Island Pilot Beach Management Agreement (BMA)

### **BMA Approved Projects**

- 1. Lake Worth Inlet (LWI) Maintenance Dredging
- 2. Sand Transfer Plant (STP) 2<sup>nd</sup> Discharge
- 3. Mid-Town Nourishment
- 4. Phipps Ocean Park Nourishment
- 5. Groin Rehabilitations
- 6. Dune Restorations

### **BMA Year 3 Updates**

- 1. BMA executed September 26, 2013
- 2. HB mapping / monitoring
- 3. Turtle monitoring
- 4. Physical monitoring
- 5. Projects
  - Mid-Town
  - Phipps Beach / Dune
  - Reach 8 Dune
  - 2016 Phipps Ocean Park