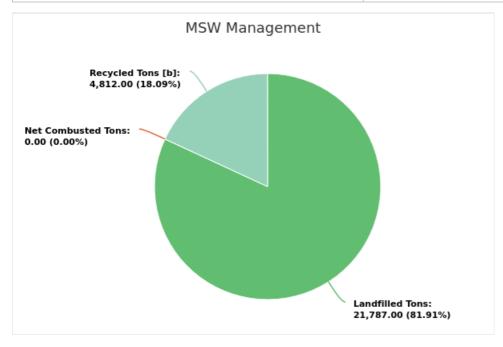

### MSW Management

Member: Baker County

Displaying 1 result

| LANDFILLED<br>TONS | NET COMBUSTED<br>TONS | RECYCLED TONS<br>[B] | STOCKPILED<br>TONS | TOTAL     | TOTAL POUNDS PER CAPITA PER<br>DAY |
|--------------------|-----------------------|----------------------|--------------------|-----------|------------------------------------|
| 21,787.00          | 0                     | 4,812.00             |                    | 26,599.00 | 5.27                               |