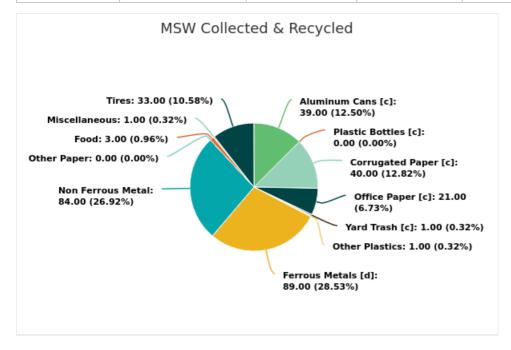

## MSW Collected & Recycled

Member:

**Baker County** 

Displaying 18 results

| MATERIAL TYPE        | TONS OF MSW COLLECTED | TONS OF MSW RECYCLED | % MSW RECYCLED |
|----------------------|-----------------------|----------------------|----------------|
| Newspaper [c]        | 477.00                |                      |                |
| Glass [c]            | 769.00                |                      |                |
| Aluminum Cans [c]    | 159.00                | 62.00                | 39%            |
| Plastic Bottles [c]  | 451.00                | 1.00                 | 0%             |
| Steel Cans [c]       | 265.00                |                      |                |
| Corrugated Paper [c] | 1,564.00              | 618.00               | 40%            |
| Office Paper [c]     | 371.00                | 78.00                | 21%            |
| Yard Trash [c]       | 2,730.00              | 34.00                | 1%             |
| Other Plastics       | 1,458.00              | 10.00                | 1%             |
| Ferrous Metals [d]   | 3,472.00              | 3,090.00             | 89%            |
| White Goods [d]      | 371.00                | 1.00                 | 0%             |
| Non Ferrous Metal    | 742.00                | 625.00               | 84%            |
| Other Paper          | 1,988.00              | 1.00                 | 0%             |
| Textiles             | 530.00                |                      |                |
| C&D Debris           | 1,140.00              | 1.00                 | 0%             |
| Food                 | 1,776.00              | 47.00                | 3%             |
| Miscellaneous        | 7,885.00              | 96.00                | 1%             |
| Tires                | 451.00                | 148.00               | 33%            |
| Total                | 26,599.00             | 4,812.00             | 18.09          |