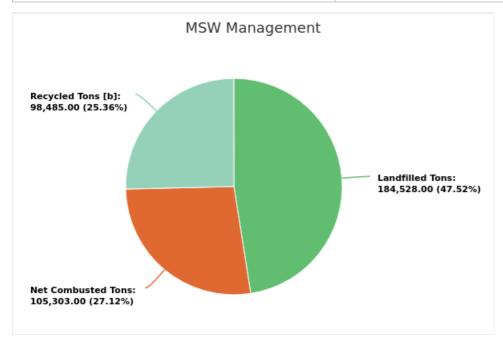

#### MSW Management

Member: Bay County

Displaying 1 result

| LANDFILLED<br>TONS | NET COMBUSTED<br>TONS | RECYCLED TONS [B] | STOCKPILED<br>TONS | TOTAL      | TOTAL POUNDS PER CAPITA PER<br>DAY |
|--------------------|-----------------------|-------------------|--------------------|------------|------------------------------------|
| 184,528.00         | 105,303.00            | 98,485.00         |                    | 388,316.00 | 11.74                              |