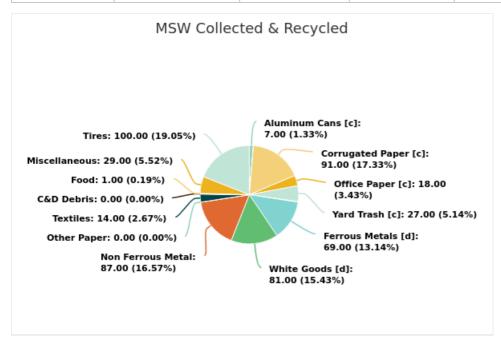

#### MSW Collected & Recycled

Member:

**Bay County** 

Displaying 19 results

| MATERIAL TYPE        | TONS OF MSW COLLECTED | TONS OF MSW RECYCLED | % MSW RECYCLED |
|----------------------|-----------------------|----------------------|----------------|
| Newspaper [c]        | 5,824.00              | 0                    | 0%             |
| Glass [c]            | 5,437.00              | 0                    | 0%             |
| Aluminum Cans [c]    | 1,164.00              | 85.00                | 7%             |
| Plastic Bottles [c]  | 2,718.00              | 10.00                | 0%             |
| Steel Cans [c]       | 1,941.00              | 0                    | 0%             |
| Corrugated Paper [c] | 23,299.00             | 21,207.00            | 91%            |
| Office Paper [c]     | 3,494.00              | 644.00               | 18%            |
| Yard Trash [c]       | 21,357.00             | 5,870.00             | 27%            |
| Other Plastics       | 11,261.00             | 110.00               | 1%             |
| Ferrous Metals [d]   | 24,852.00             | 17,098.00            | 69%            |
| White Goods [d]      | 4,005.00              | 3,254.00             | 81%            |
| Non Ferrous Metal    | 2,718.00              | 2,368.00             | 87%            |
| Other Paper          | 15,921.00             | 72.00                | 0%             |
| Textiles             | 4,271.00              | 578.00               | 14%            |
| C&D Debris           | 83,223.00             | 15.00                | 0%             |
| Food                 | 14,777.00             | 173.00               | 1%             |
| Miscellaneous        | 161,271.00            | 46,218.00            | 29%            |
| Tires                | 783.00                | 783.00               | 100%           |
| Process Fuel [e][f]  |                       | 0                    |                |
| Total                | 388,316.00            | 98,485.00            | 25.36          |