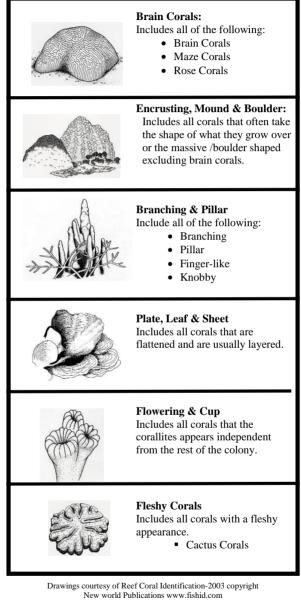

## Table 2: Coral ID Key

The Table below helps identify major groups of corals. More experienced observers are encouraged to identify by family, genus, and/or species where possible.

Note: Any information submitted in this form becomes public record and may be used by the Florida Department of Environmental Protection in any manner necessary. Participating in this activity is at your own risk and the Department and staff are not responsible for personal injury or loss of property.