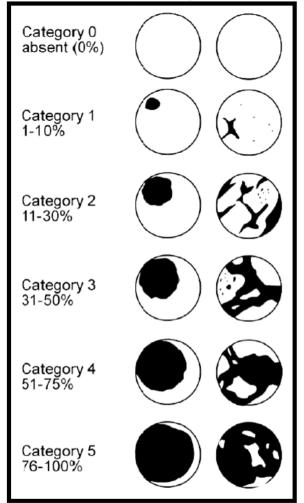

## Table 1: Percent Live Coral Bleaching

The figure below is to help estimate percent of living coral cover affected by bleaching on the overall site.