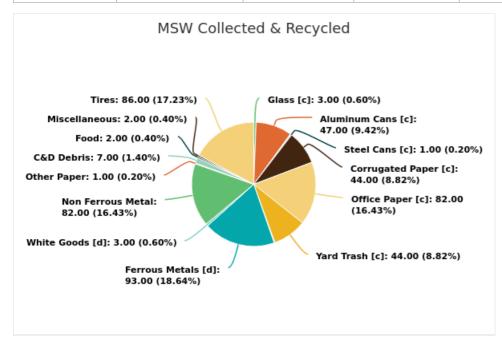

### MSW Collected & Recycled

Member:

**Bradford County** 

Displaying 18 results

| MATERIAL TYPE        | TONS OF MSW COLLECTED | TONS OF MSW RECYCLED | % MSW RECYCLED |
|----------------------|-----------------------|----------------------|----------------|
| Newspaper [c]        | 871.00                |                      |                |
| Glass [c]            | 591.00                | 18.00                | 3%             |
| Aluminum Cans [c]    | 253.00                | 118.00               | 47%            |
| Plastic Bottles [c]  | 386.00                | 4.00                 | 1%             |
| Steel Cans [c]       | 180.00                | 2.00                 | 1%             |
| Corrugated Paper [c] | 2,725.00              | 1,203.00             | 44%            |
| Office Paper [c]     | 584.00                | 476.00               | 82%            |
| Yard Trash [c]       | 2,250.00              | 983.00               | 44%            |
| Other Plastics       | 2,201.00              | 11.00                | 1%             |
| Ferrous Metals [d]   | 6,696.00              | 6,233.00             | 93%            |
| White Goods [d]      | 32.00                 | 1.00                 | 3%             |
| Non Ferrous Metal    | 675.00                | 554.00               | 82%            |
| Other Paper          | 3,221.00              | 39.00                | 1%             |
| Textiles             | 678.00                |                      |                |
| C&D Debris           | 1,565.00              | 113.00               | 7%             |
| Food                 | 2,662.00              | 45.00                | 2%             |
| Miscellaneous        | 4,028.00              | 70.00                | 2%             |
| Tires                | 132.00                | 114.00               | 86%            |
| Total                | 29,730.00             | 9,984.00             | 33.58          |