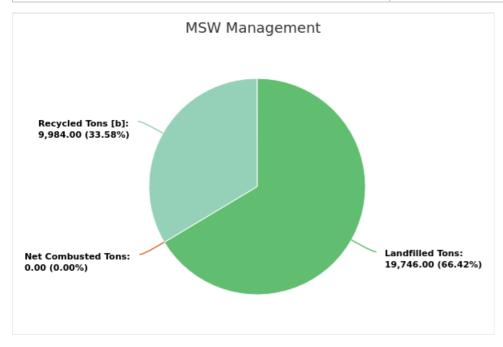

### MSW Management

Member: Bradford County

Displaying 1 result

| LANDFILLED<br>TONS | NET COMBUSTED<br>TONS | RECYCLED TONS [B] | STOCKPILED<br>TONS | TOTAL     | TOTAL POUNDS PER CAPITA PER<br>DAY |
|--------------------|-----------------------|-------------------|--------------------|-----------|------------------------------------|
| 19,746.00          | 0                     | 9,984.00          |                    | 29,730.00 | 5.81                               |