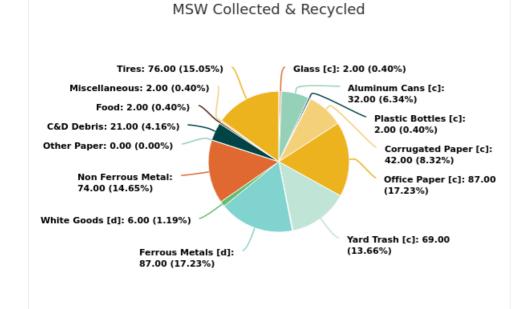

#### MSW Collected & Recycled

#### Member:

#### Bradford County

Displaying 18 results

| MATERIAL TYPE        | TONS OF MSW COLLECTED | TONS OF MSW RECYCLED | % MSW RECYCLED |
|----------------------|-----------------------|----------------------|----------------|
| Newspaper [c]        | 947.00                | 11.00                | 1%             |
| Glass [c]            | 643.00                | 11.00                | 2%             |
| Aluminum Cans [c]    | 276.00                | 87.00                | 32%            |
| Plastic Bottles [c]  | 420.00                | 9.00                 | 2%             |
| Steel Cans [c]       | 196.00                | 2.00                 | 1%             |
| Corrugated Paper [c] | 2,962.00              | 1,250.00             | 42%            |
| Office Paper [c]     | 538.00                | 469.00               | 87%            |
| Yard Trash [c]       | 2,447.00              | 1,686.00             | 69%            |
| Other Plastics       | 2,393.00              | 22.00                | 1%             |
| Ferrous Metals [d]   | 6,379.00              | 5,559.00             | 87%            |
| White Goods [d]      | 34.00                 | 2.00                 | 6%             |
| Non Ferrous Metal    | 587.00                | 434.00               | 74%            |
| Other Paper          | 3,501.00              | 2.00                 | 0%             |
| Textiles             | 736.00                |                      |                |
| C&D Debris           | 2,050.00              | 428.00               | 21%            |
| Food                 | 2,895.00              | 67.00                | 2%             |
| Miscellaneous        | 4,425.00              | 71.00                | 2%             |
| Tires                | 198.00                | 151.00               | 76%            |
| Total                | 31,627.00             | 10,261.00            | 32.44          |