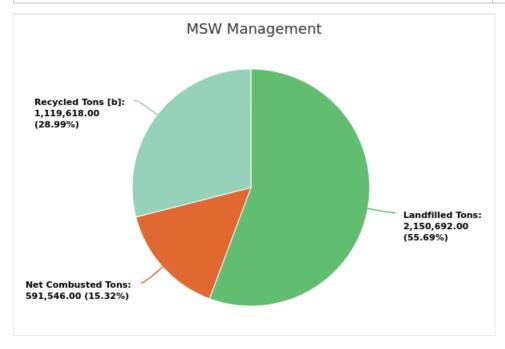

#### MSW Management

Member: Broward County

Displaying 1 result

| LANDFILLED<br>TONS | NET COMBUSTED<br>TONS | RECYCLED TONS [B] | STOCKPILED<br>TONS | TOTAL        | TOTAL POUNDS PER CAPITA PER<br>DAY |
|--------------------|-----------------------|-------------------|--------------------|--------------|------------------------------------|
| 2,150,692.00       | 591,546.00            | 1,119,618.00      |                    | 3,861,856.00 | 11.15                              |