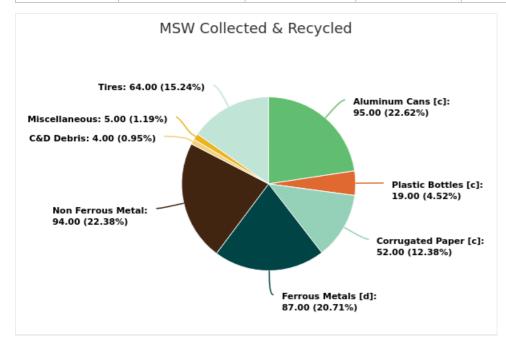

## MSW Collected & Recycled

Member:

Calhoun County

Displaying 18 results

| MATERIAL TYPE        | TONS OF MSW COLLECTED | TONS OF MSW RECYCLED | % MSW RECYCLED |
|----------------------|-----------------------|----------------------|----------------|
| Newspaper [c]        | 63.00                 |                      |                |
| Glass [c]            | 143.00                |                      |                |
| Aluminum Cans [c]    | 38.00                 | 36.00                | 95%            |
| Plastic Bottles [c]  | 115.00                | 22.00                | 19%            |
| Steel Cans [c]       | 45.00                 |                      |                |
| Corrugated Paper [c] | 663.00                | 348.00               | 52%            |
| Office Paper [c]     | 73.00                 |                      |                |
| Yard Trash [c]       | 229.00                |                      |                |
| Other Plastics       | 556.00                |                      |                |
| Ferrous Metals [d]   | 2,877.00              | 2,500.00             | 87%            |
| White Goods [d]      | 8.00                  |                      |                |
| Non Ferrous Metal    | 200.00                | 187.00               | 94%            |
| Other Paper          | 801.00                |                      |                |
| Textiles             | 171.00                |                      |                |
| C&D Debris           | 6,192.00              | 217.00               | 4%             |
| Food                 | 673.00                |                      |                |
| Miscellaneous        | 282.00                | 15.00                | 5%             |
| Tires                | 22.00                 | 14.00                | 64%            |
| Total                | 13,151.00             | 3,339.00             | 25.39          |