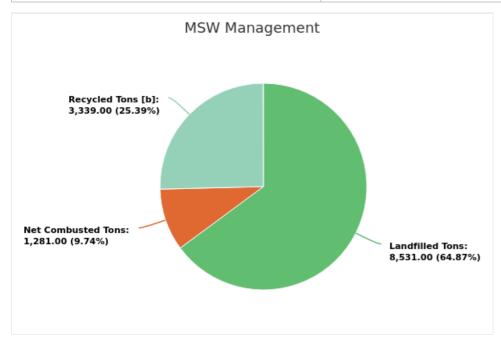

### MSW Management

Member: Calhoun County

Displaying 1 result

| LANDFILLED<br>TONS | NET COMBUSTED<br>TONS | RECYCLED TONS<br>[B] | STOCKPILED<br>TONS | TOTAL     | TOTAL POUNDS PER CAPITA PER<br>DAY |
|--------------------|-----------------------|----------------------|--------------------|-----------|------------------------------------|
| 8,531.00           | 1,281.00              | 3,339.00             |                    | 13,151.00 | 4.77                               |