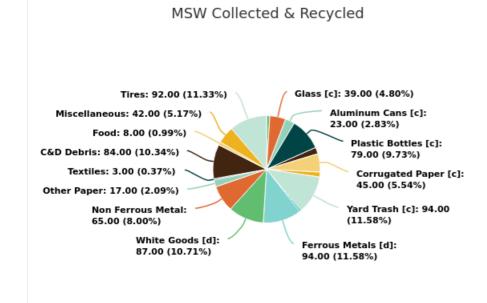

## MSW Collected & Recycled

## Charlotte County

Displaying 18 results

| MATERIAL TYPE        | TONS OF MSW COLLECTED | TONS OF MSW RECYCLED | % MSW RECYCLED |
|----------------------|-----------------------|----------------------|----------------|
| Newspaper [c]        | 9,729.00              | 757.00               | 8%             |
| Glass [c]            | 8,382.00              | 3,272.00             | 39%            |
| Aluminum Cans [c]    | 1,667.00              | 379.00               | 23%            |
| Plastic Bottles [c]  | 7,254.00              | 5,712.00             | 79%            |
| Steel Cans [c]       | 2,232.00              | 363.00               | 16%            |
| Corrugated Paper [c] | 25,886.00             | 11,557.00            | 45%            |
| Office Paper [c]     | 3,179.00              | 375.00               | 12%            |
| Yard Trash [c]       | 225,741.00            | 213,218.00           | 94%            |
| Other Plastics       | 23,620.00             | 1,050.00             | 4%             |
| Ferrous Metals [d]   | 18,171.00             | 17,038.00            | 94%            |
| White Goods [d]      | 3,335.00              | 2,898.00             | 87%            |
| Non Ferrous Metal    | 2,574.00              | 1,684.00             | 65%            |
| Other Paper          | 32,197.00             | 5,365.00             | 17%            |
| Textiles             | 7,231.00              | 243.00               | 3%             |
| C&D Debris           | 526,925.00            | 444,445.00           | 84%            |
| Food                 | 28,352.00             | 2,365.00             | 8%             |
| Miscellaneous        | 61,367.00             | 25,690.00            | 42%            |
| Tires                | 776.00                | 716.00               | 92%            |
| Total                | 988,618.00            | 737,127.00           | 74.56          |