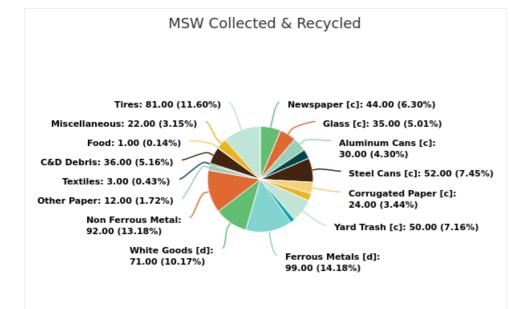

## MSW Collected & Recycled

#### Member:

## Citrus County

Displaying 18 results

| MATERIAL TYPE        | TONS OF MSW COLLECTED | TONS OF MSW RECYCLED | % MSW RECYCLED |
|----------------------|-----------------------|----------------------|----------------|
| Newspaper [c]        | 1,785.00              | 786.00               | 44%            |
| Glass [c]            | 4,390.00              | 1,534.00             | 35%            |
| Aluminum Cans [c]    | 1,037.00              | 306.00               | 30%            |
| Plastic Bottles [c]  | 2,269.00              | 464.00               | 20%            |
| Steel Cans [c]       | 1,008.00              | 523.00               | 52%            |
| Corrugated Paper [c] | 12,433.00             | 2,966.00             | 24%            |
| Office Paper [c]     | 1,853.00              | 301.00               | 16%            |
| Yard Trash [c]       | 22,234.00             | 11,033.00            | 50%            |
| Other Plastics       | 12,176.00             | 1,180.00             | 10%            |
| Ferrous Metals [d]   | 30,113.00             | 29,918.00            | 99%            |
| White Goods [d]      | 3,852.00              | 2,729.00             | 71%            |
| Non Ferrous Metal    | 4,601.00              | 4,219.00             | 92%            |
| Other Paper          | 18,877.00             | 2,290.00             | 12%            |
| Textiles             | 3,721.00              | 119.00               | 3%             |
| C&D Debris           | 102,000.00            | 36,467.00            | 36%            |
| Food                 | 13,960.00             | 120.00               | 1%             |
| Miscellaneous        | 22,896.00             | 4,976.00             | 22%            |
| Tires                | 1,237.00              | 1,002.00             | 81%            |
| Total                | 260,442.00            | 100,933.00           | 38.75          |