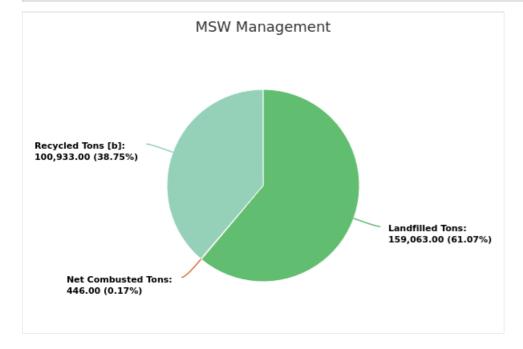

## MSW Management

Member:

Citrus County

#### Displaying 1 result

| LANDFILLED<br>TONS | NET COMBUSTED<br>TONS | RECYCLED TONS<br>[B] | STOCKPILED<br>TONS | TOTAL      | TOTAL POUNDS PER CAPITA PER<br>DAY |
|--------------------|-----------------------|----------------------|--------------------|------------|------------------------------------|
| 159,063.00         | 446.00                | 100,933.00           |                    | 260,442.00 | 9.79                               |