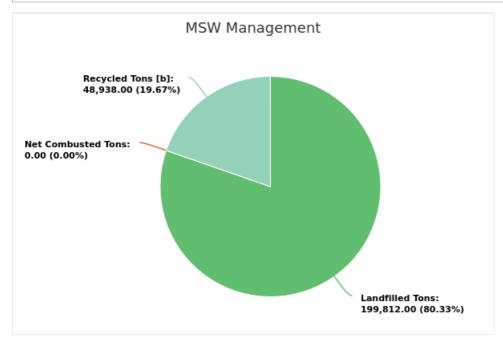

### MSW Management

Member: Clay County

Displaying 1 result

| LANDFILLED<br>TONS | NET COMBUSTED<br>TONS | RECYCLED TONS<br>[B] | STOCKPILED<br>TONS | TOTAL      | TOTAL POUNDS PER CAPITA PER<br>DAY |
|--------------------|-----------------------|----------------------|--------------------|------------|------------------------------------|
| 199,812.00         | 0                     | 48,938.00            |                    | 248,750.00 | 6.43                               |