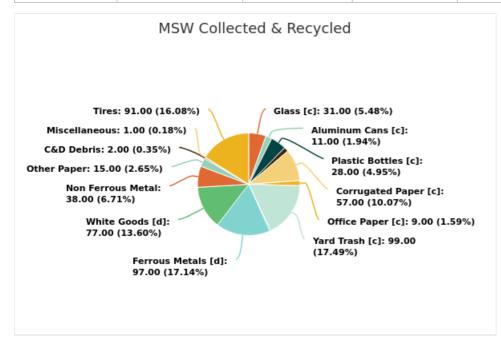

## MSW Collected & Recycled

Member:

Clay County

Displaying 18 results

| MATERIAL TYPE        | TONS OF MSW COLLECTED | TONS OF MSW RECYCLED | % MSW RECYCLED |
|----------------------|-----------------------|----------------------|----------------|
| Newspaper [c]        | 3,237.00              | 0                    | 0%             |
| Glass [c]            | 7,610.00              | 2,382.00             | 31%            |
| Aluminum Cans [c]    | 1,269.00              | 139.00               | 11%            |
| Plastic Bottles [c]  | 6,430.00              | 1,823.00             | 28%            |
| Steel Cans [c]       | 2,078.00              | 166.00               | 8%             |
| Corrugated Paper [c] | 13,894.00             | 7,943.00             | 57%            |
| Office Paper [c]     | 3,194.00              | 284.00               | 9%             |
| Yard Trash [c]       | 24,042.00             | 23,840.00            | 99%            |
| Other Plastics       | 18,563.00             | 284.00               | 2%             |
| Ferrous Metals [d]   | 4,458.00              | 4,334.00             | 97%            |
| White Goods [d]      | 902.00                | 693.00               | 77%            |
| Non Ferrous Metal    | 1,240.00              | 476.00               | 38%            |
| Other Paper          | 28,559.00             | 4,172.00             | 15%            |
| Textiles             | 6,056.00              | 7.00                 | 0%             |
| C&D Debris           | 83,582.00             | 1,354.00             | 2%             |
| Food                 | 22,208.00             |                      |                |
| Miscellaneous        | 20,524.00             | 222.00               | 1%             |
| Tires                | 904.00                | 819.00               | 91%            |
| Total                | 248,750.00            | 48,938.00            | 19.67          |