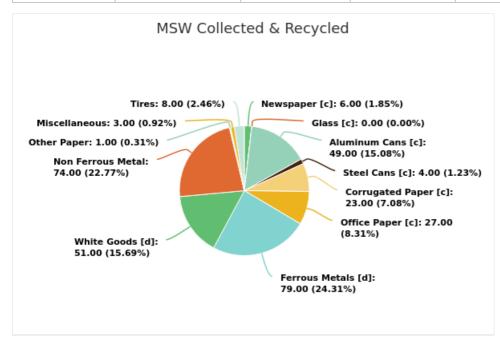

### MSW Collected & Recycled

Member:

Columbia County

Displaying 19 results

| MATERIAL TYPE        | TONS OF MSW COLLECTED | TONS OF MSW RECYCLED | % MSW RECYCLED |
|----------------------|-----------------------|----------------------|----------------|
| Newspaper [c]        | 843.00                | 49.00                | 6%             |
| Glass [c]            | 1,872.00              | 1.00                 | 0%             |
| Aluminum Cans [c]    | 946.00                | 466.00               | 49%            |
| Plastic Bottles [c]  | 1,267.00              | 5.00                 | 0%             |
| Steel Cans [c]       | 587.00                | 24.00                | 4%             |
| Corrugated Paper [c] | 6,550.00              | 1,516.00             | 23%            |
| Office Paper [c]     | 1,146.00              | 304.00               | 27%            |
| Yard Trash [c]       | 2,993.00              | 0                    | 0%             |
| Other Plastics       | 7,304.00              | 14.00                | 0%             |
| Ferrous Metals [d]   | 32,245.00             | 25,388.00            | 79%            |
| White Goods [d]      | 9,570.00              | 4,836.00             | 51%            |
| Non Ferrous Metal    | 4,583.00              | 3,380.00             | 74%            |
| Other Paper          | 10,643.00             | 119.00               | 1%             |
| Textiles             | 2,245.00              | 0                    | 0%             |
| C&D Debris           | 4,823.00              | 0                    | 0%             |
| Food                 | 8,822.00              | 37.00                | 0%             |
| Miscellaneous        | 4,968.00              | 144.00               | 3%             |
| Tires                | 579.00                | 45.00                | 8%             |
| Process Fuel [e][f]  |                       | 0                    |                |
| Total                | 101,986.00            | 36,328.00            | 35.62          |