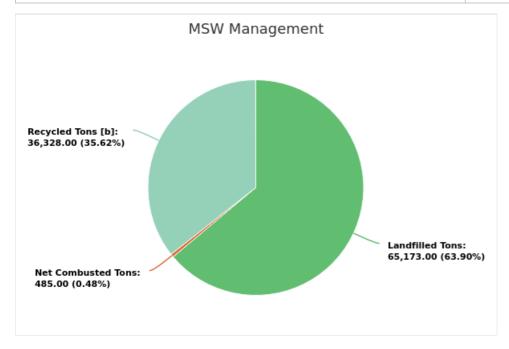

#### MSW Management

Member: Columbia County

Displaying 1 result

| LANDFILLED<br>TONS | NET COMBUSTED<br>TONS | RECYCLED TONS [B] | STOCKPILED<br>TONS | TOTAL      | TOTAL POUNDS PER CAPITA PER<br>DAY |
|--------------------|-----------------------|-------------------|--------------------|------------|------------------------------------|
| 65,173.00          | 485.00                | 36,328.00         |                    | 101,986.00 | 8.50                               |