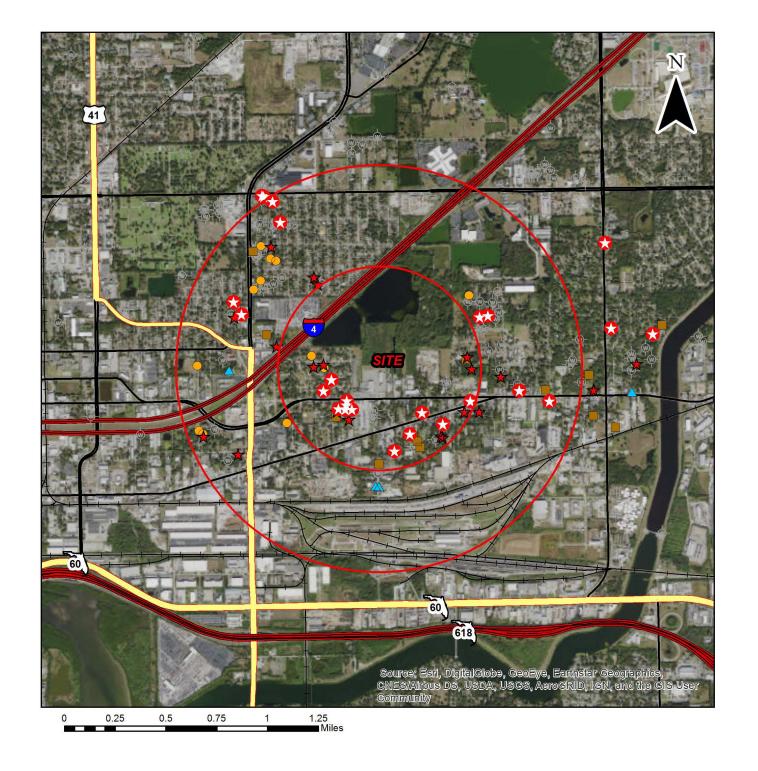

## **PFAS Sample Results**

>HAL

>1/2 HAL

>1/4 HAL

<1/4 HAL

▲ BDL

No Sample for this Analysis

#### Wells PFAS Level

25 >HAL

23 >1/2 HAL

12 >1/4 HAL 11 <1/4 HAL

4 Below Detection

## Florida Department of Health Bureau of Environmental Health

#### Disclaimer

This product is for reference purposes only and is not to be construed as a legal document. Any reliance on the information contained herein is at the user's own risk. The Florida Department of Health and it's agents assume no responsibility for any use of the information contained herein or any loss resulting therefrom.