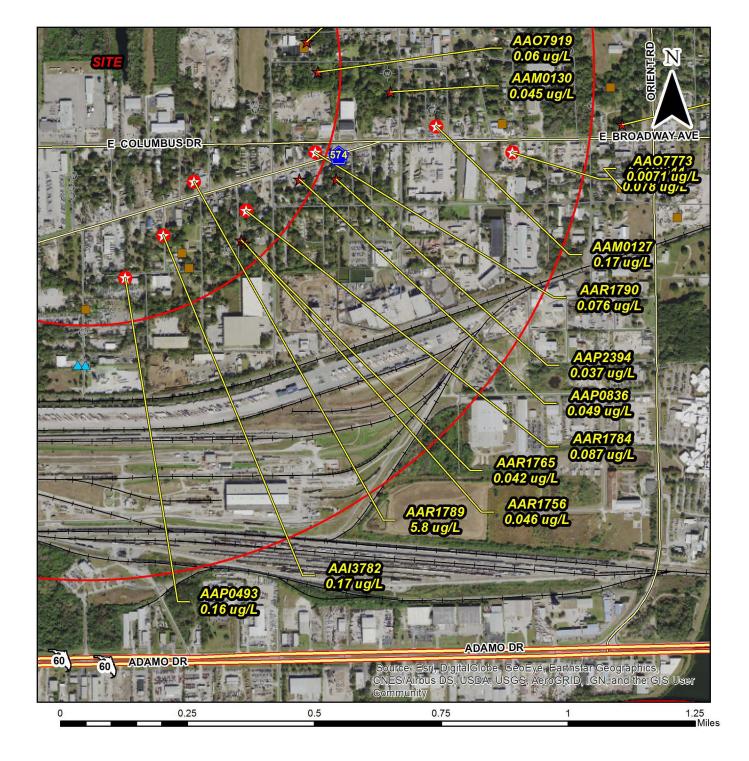

## **PFAS Sample Results**

>HAL

>1/2 HAL

>1/4 HAL

<1/4 HAL

▲ BDL

No Sample for this Analysis

#### Wells PFAS Level

25 >HAL

23 >1/2 HAL

12 >1/4 HAL 11 <1/4 HAL

4 Below Detection

## Florida Department of Health Bureau of Environmental Health

#### Disclaimer

This product is for reference purposes only and is not to be construed as a legal document. Any reliance on the information contained herein is at the user's own risk. The Florida Department of Health and it's agents assume no responsibility for any use of the information contained herein or any loss resulting therefrom.