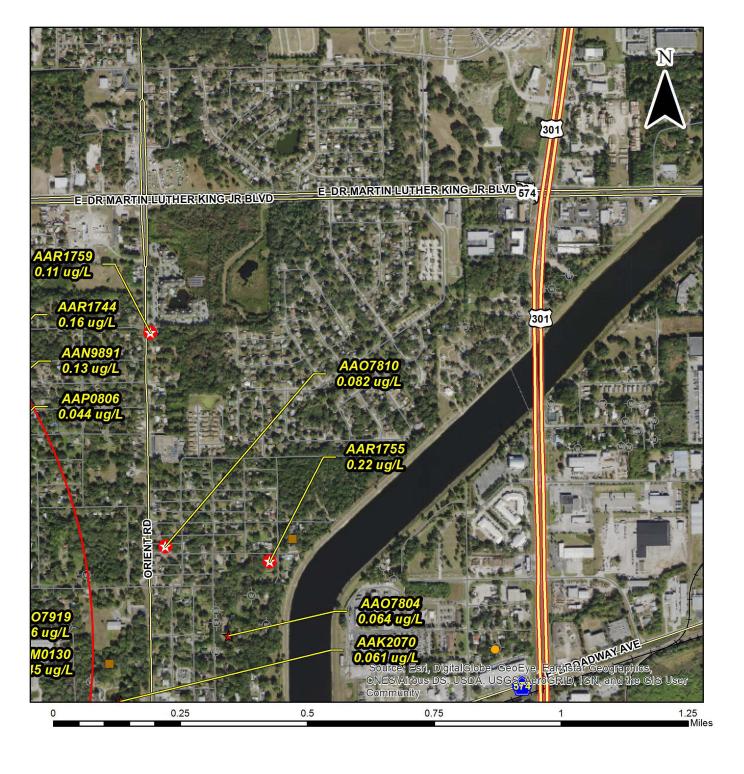

## **PFAS Sample Results**

0

>HAL

>1/2 HAL

>1/4 HAL

<1/4 HAL

BDL

No Sample for this Analysis

#### Wells PFAS Level

25 >HAL

23 >1/2 HAL 12 >1/4 HAL

12 >1/4 HAL 11 <1/4 HAL

4 Below Detection

## Florida Department of Health Bureau of Environmental Health

#### Disclaimer

This product is for reference purposes only and is not to be construed as a legal document. Any reliance on the information contained herein is at the user's own risk. The Florida Department of Health and it's agents assume no responsibility for any use of the information contained herein or any loss resulting therefrom.