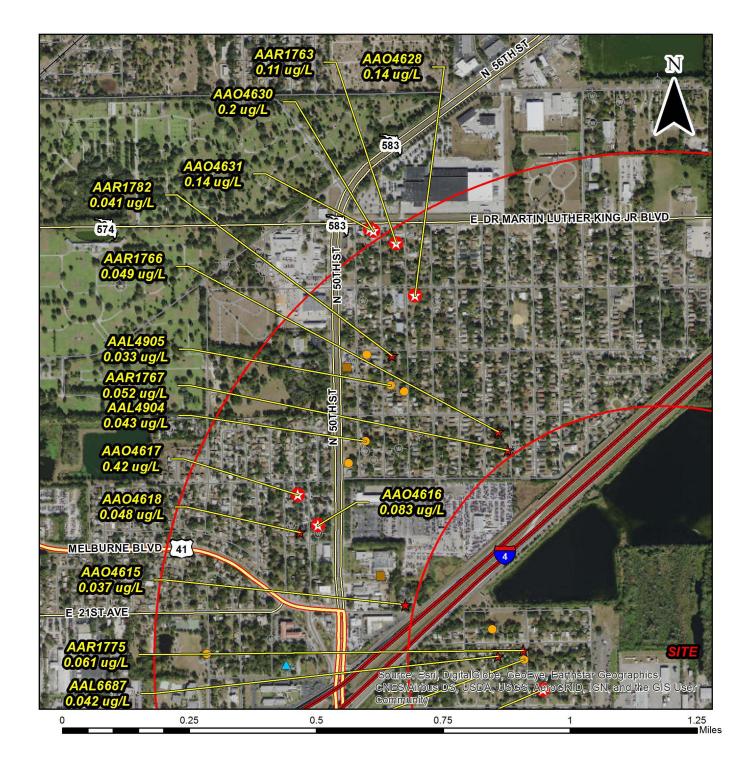

## **PFAS Sample Results**

0

>HAL

>1/2 HAL

>1/4 HAL

<1/4 HAL

BDL

No Sample for this Analysis

#### Wells PFAS Level

25 >HAL

23 >1/2 HAL 12 >1/4 HAL

12 >1/4 HAL 11 <1/4 HAL

4 Below Detection

## Florida Department of Health Bureau of Environmental Health

#### Disclaimer

This product is for reference purposes only and is not to be construed as a legal document. Any reliance on the information contained herein is at the user's own risk. The Florida Department of Health and it's agents assume no responsibility for any use of the information contained herein or any loss resulting therefrom.