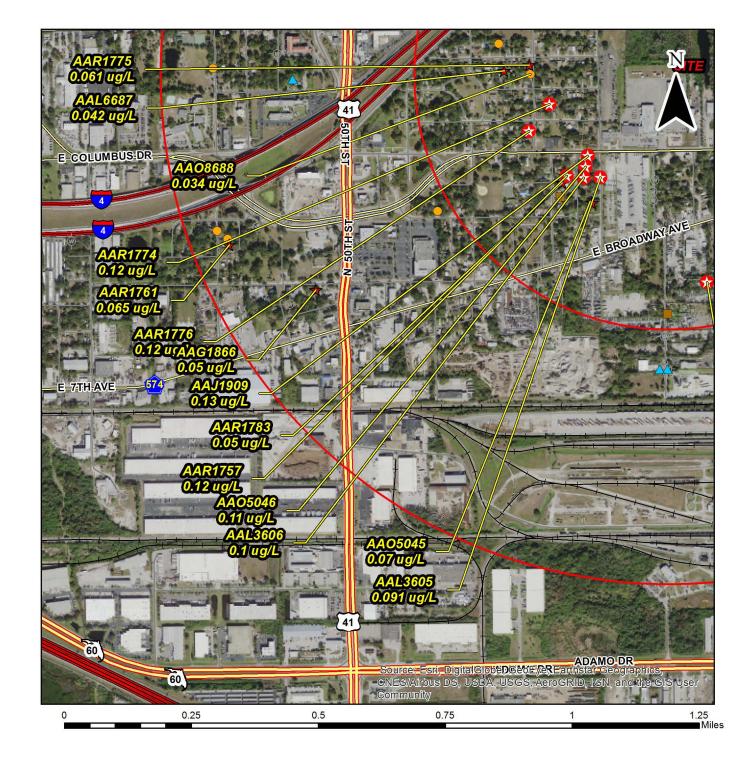

## **PFAS Sample Results**

>HAL

>1/2 HAL

>1/4 HAL

<1/4 HAL

▲ BDL

No Sample for this Analysis

#### Wells PFAS Level

25 >HAL

23 >1/2 HAL

12 >1/4 HAL 11 <1/4 HAL

4 Below Detection

## Florida Department of Health Bureau of Environmental Health

#### Disclaimer

This product is for reference purposes only and is not to be construed as a legal document. Any reliance on the information contained herein is at the user's own risk. The Florida Department of Health and it's agents assume no responsibility for any use of the information contained herein or any loss resulting therefrom.