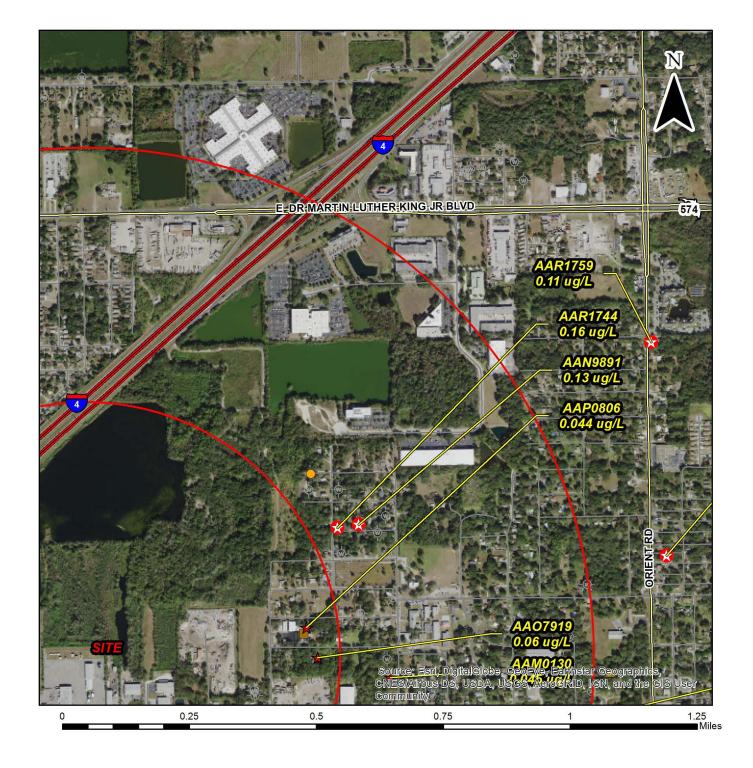

## **PFAS Sample Results**

>HAL

>1/2 HAL

>1/4 HAL

<1/4 HAL

▲ BDL

No Sample for this Analysis

#### Wells PFAS Level

25 >HAL

23 >1/2 HAL

12 >1/4 HAL 11 <1/4 HAL

4 Below Detection

## Florida Department of Health Bureau of Environmental Health

#### Disclaimer

This product is for reference purposes only and is not to be construed as a legal document. Any reliance on the information contained herein is at the user's own risk. The Florida Department of Health and it's agents assume no responsibility for any use of the information contained herein or any loss resulting therefrom.