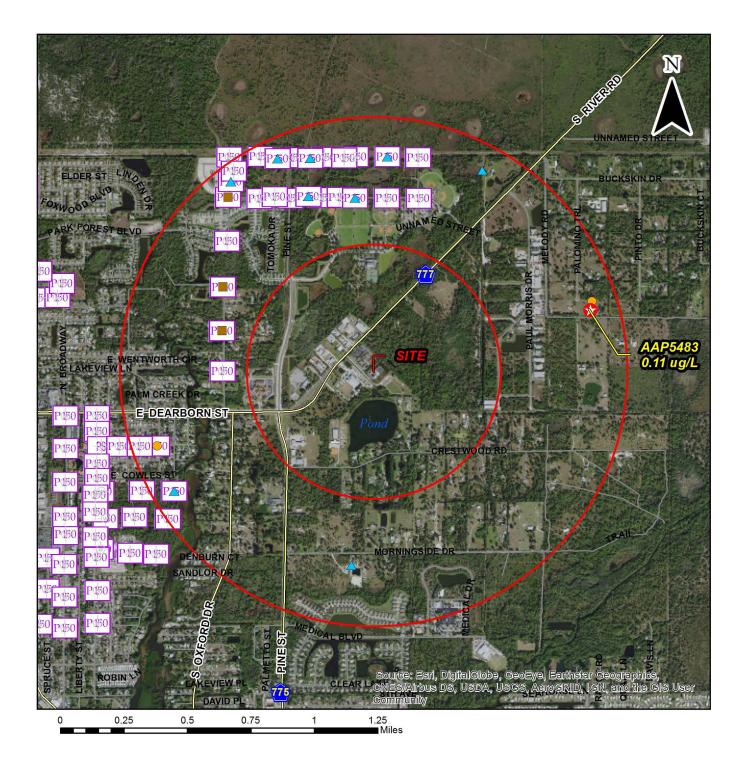

# ENGLEWOOD FIRE TRAINING FACILITY 13400 HALIGAN WAY ENGLEWOOD, FL 34223

#### PFAS SAMPLE RESULTS TOTAL PFOA + PFOS

- ♦ >HAL
- ★ >1/2 HAL
- >1/4 HAL
- <1/4 HAL
- BDL
- No Sample for this Analysis

## Public Water Wells System Capacity

- PS PWS < 150,000 gpd
- P150 PWS > 150,000 gpd
- P? Unspecified

### Wells PFAS Level

- 1 >HAL
- 0 >1/2 HAL
- 2 >1/4 HAL
- 3 <1/4 HAL
- 9 Below Detection