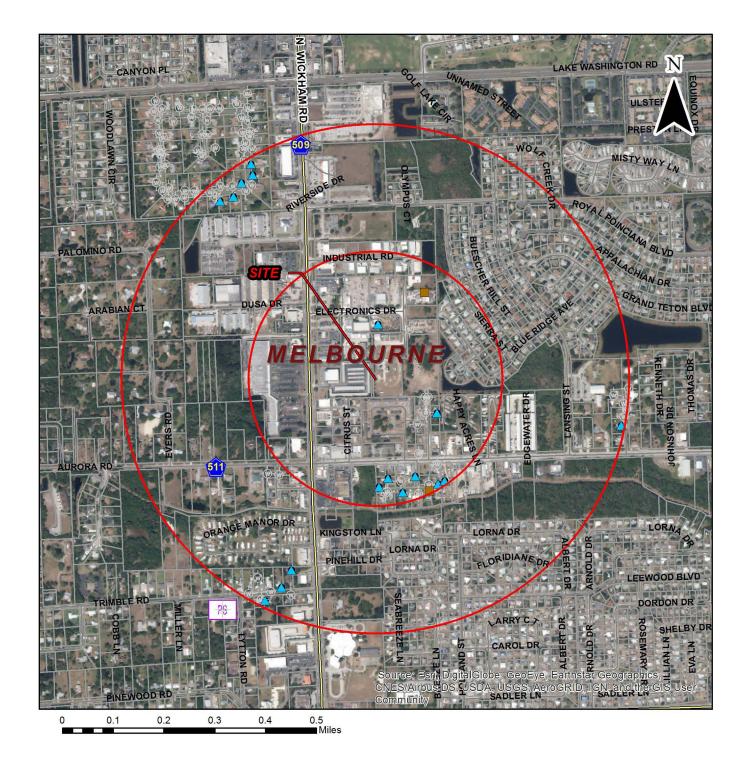

## MELBOURNE FIRE TRAINING FACILITY 1980 HUGHES RD MELBOURNE, FL

## **PFAS Level**

- 🗘 >HAL
- ★ >1/2 HAL
- >1/4 HAL
- <1/4 HAL
- ▲ BDL
- No Sample for this Analysis

## Wells PFAS Level

- 0 >HAL
- 0 >1/2 HAL
- 0 >1/4 HAL
- 2 <1/4 HAL
- 18 Below Detection

Florida Department of Health Bureau of Environmental Health