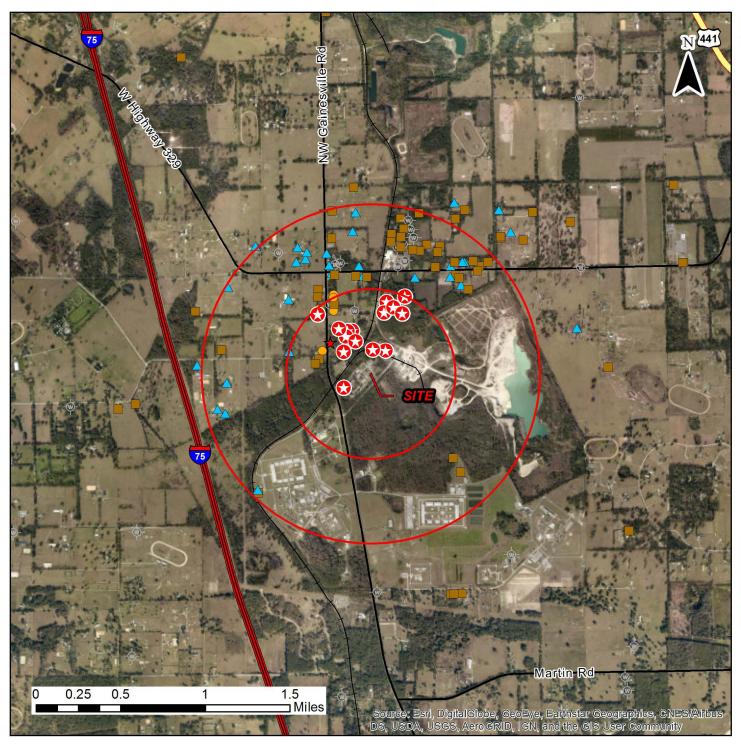

## Florida State Fire College **Well Sampling**

### **PFAS Sample Results PFAS Level**

♦ >HAL

>1/2 HAL

>1/4 HAL

<1/4 HAL

BDL

No Sample for this Analysis

### Wells PFAS Level

>HAL 15

>1/2 HAL

>1/4 HAL

<1/4 HAL 58

Below Detection

### Florida **Department of Health** Bureau of **Environmental Health**

### Disclaimer

This product is for reference purposes only and is not to be construed as a legal document. Any reliance on the information contained herein is at the user's own risk. The Florida Department of Health and it's agents assume no responsibility for any use of the information contained herein or any loss resulting therefrom.

Date: 8/6/2019