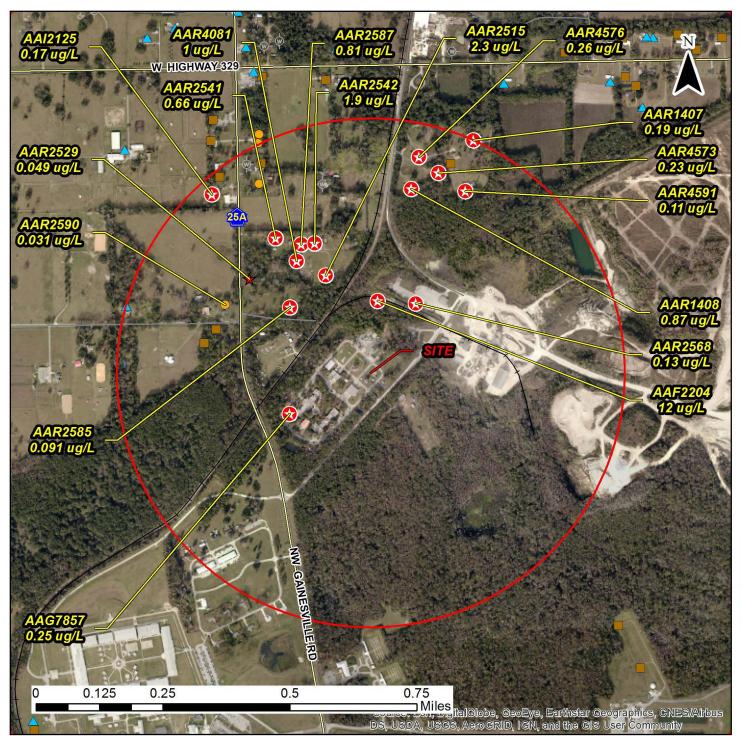

# Florida State Fire College Well Sampling

# PFAS Sample Results PFAS Level

>HAL

>1/2 HAL

No Sample for this Analysis

### Wells PFAS Level

15 >HAL

1 >1/2 HAL

4 >1/4 HAL 58 <1/4 HAL

32 Below Detection

### Florida Department of Health Bureau of Environmental Health

#### Disclaimer

This product is for reference purposes only and is not to be construed as a legal document. Any reliance on the information contained herein is at the user's own risk. The Florida Department of Health and it's agents assume no responsibility for any use of the information contained herein or any loss resulting therefrom.

Date: 8/6/2019