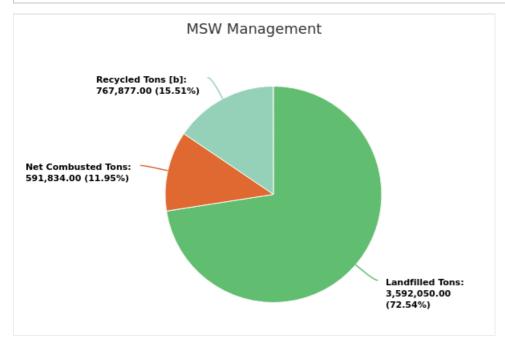

#### MSW Management

Member: Miami-Dade County

Displaying 1 result

| LANDFILLED<br>TONS | NET COMBUSTED<br>TONS | RECYCLED TONS [B] | STOCKPILED<br>TONS | TOTAL        | TOTAL POUNDS PER CAPITA PER<br>DAY |
|--------------------|-----------------------|-------------------|--------------------|--------------|------------------------------------|
| 3,592,050.00       | 591,834.00            | 767,877.00        |                    | 4,951,761.00 | 9.80                               |