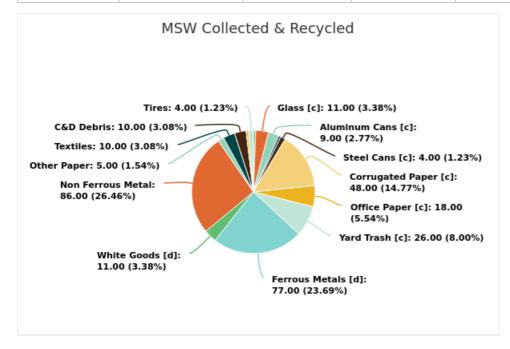

#### MSW Collected & Recycled

Member:

Miami-Dade County

Displaying 19 results

| MATERIAL TYPE        | TONS OF MSW COLLECTED | TONS OF MSW RECYCLED | % MSW RECYCLED |
|----------------------|-----------------------|----------------------|----------------|
| Newspaper [c]        | 79,439.00             | 1,736.00             | 2%             |
| Glass [c]            | 103,382.00            | 11,680.00            | 11%            |
| Aluminum Cans [c]    | 12,632.00             | 1,193.00             | 9%             |
| Plastic Bottles [c]  | 89,679.00             | 1,982.00             | 2%             |
| Steel Cans [c]       | 132,529.00            | 4,764.00             | 4%             |
| Corrugated Paper [c] | 239,316.00            | 114,021.00           | 48%            |
| Office Paper [c]     | 86,992.00             | 15,526.00            | 18%            |
| Yard Trash [c]       | 216,966.00            | 55,956.00            | 26%            |
| Other Plastics       | 1,119,152.00          | 4,735.00             | 0%             |
| Ferrous Metals [d]   | 428,138.00            | 329,968.00           | 77%            |
| White Goods [d]      | 20,307.00             | 2,158.00             | 11%            |
| Non Ferrous Metal    | 63,257.00             | 54,208.00            | 86%            |
| Other Paper          | 451,121.00            | 23,796.00            | 5%             |
| Textiles             | 83,768.00             | 8,721.00             | 10%            |
| C&D Debris           | 1,381,374.00          | 134,580.00           | 10%            |
| Food                 | 346,027.00            | 703.00               | 0%             |
| Miscellaneous        | 87,991.00             | 1,740.00             | 2%             |
| Tires                | 9,691.00              | 410.00               | 4%             |
| Process Fuel [e][f]  |                       | 0                    |                |
| Total                | 4,951,761.00          | 767,877.00           | 15.51          |