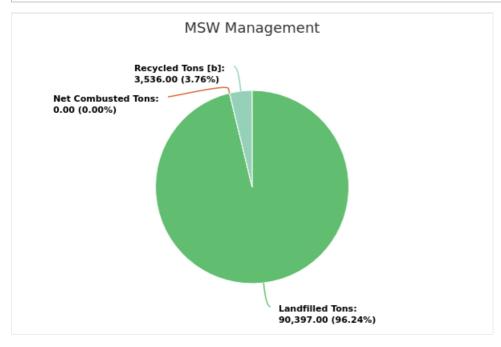

### MSW Management

Member: Desoto County

Displaying 1 result

| LANDFILLED<br>TONS | NET COMBUSTED<br>TONS | RECYCLED TONS [B] | STOCKPILED<br>TONS | TOTAL     | TOTAL POUNDS PER CAPITA PER<br>DAY |
|--------------------|-----------------------|-------------------|--------------------|-----------|------------------------------------|
| 90,397.00          | 0                     | 3,536.00          |                    | 93,933.00 | 14.49                              |