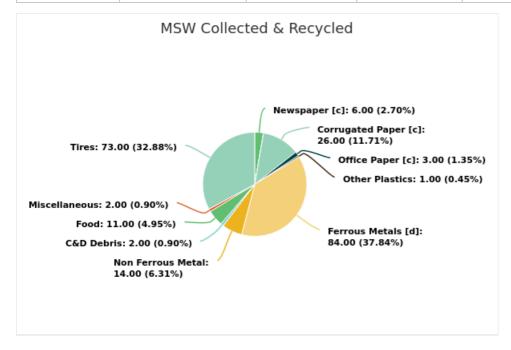

## MSW Collected & Recycled

Member:

Desoto County

Displaying 18 results

| MATERIAL TYPE        | TONS OF MSW COLLECTED | TONS OF MSW RECYCLED | % MSW RECYCLED |
|----------------------|-----------------------|----------------------|----------------|
| Newspaper [c]        | 401.00                | 23.00                | 6%             |
| Glass [c]            | 867.00                |                      |                |
| Aluminum Cans [c]    | 204.00                | 0                    | 0%             |
| Plastic Bottles [c]  | 586.00                |                      |                |
| Steel Cans [c]       | 272.00                |                      |                |
| Corrugated Paper [c] | 2,830.00              | 729.00               | 26%            |
| Office Paper [c]     | 444.00                | 13.00                | 3%             |
| Yard Trash [c]       | 1,431.00              |                      |                |
| Other Plastics       | 3,391.00              | 27.00                | 1%             |
| Ferrous Metals [d]   | 822.00                | 691.00               | 84%            |
| White Goods [d]      | 47.00                 |                      |                |
| Non Ferrous Metal    | 167.00                | 24.00                | 14%            |
| Other Paper          | 4,906.00              | 22.00                | 0%             |
| Textiles             | 1,039.00              | 0                    | 0%             |
| C&D Debris           | 65,593.00             | 1,339.00             | 2%             |
| Food                 | 4,132.00              | 447.00               | 11%            |
| Miscellaneous        | 6,726.00              | 166.00               | 2%             |
| Tires                | 75.00                 | 55.00                | 73%            |
| Total                | 93,933.00             | 3,536.00             | 3.76           |