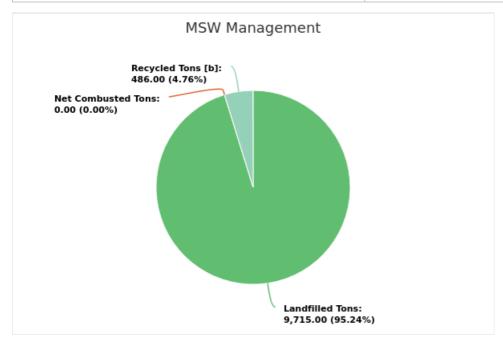

## MSW Management

Member: Dixie County

Displaying 1 result

| LANDFILLED<br>TONS | NET COMBUSTED<br>TONS | RECYCLED TONS<br>[B] | STOCKPILED<br>TONS | TOTAL     | TOTAL POUNDS PER CAPITA PER<br>DAY |
|--------------------|-----------------------|----------------------|--------------------|-----------|------------------------------------|
| 9,715.00           | 0                     | 486.00               |                    | 10,201.00 | 3.34                               |