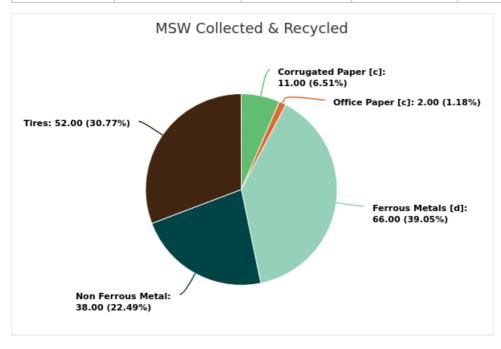

### MSW Collected & Recycled

Member:

Dixie County

Displaying 18 results

| MATERIAL TYPE        | TONS OF MSW COLLECTED | TONS OF MSW RECYCLED | % MSW RECYCLED |
|----------------------|-----------------------|----------------------|----------------|
| Newspaper [c]        | 109.00                |                      |                |
| Glass [c]            | 248.00                |                      |                |
| Aluminum Cans [c]    | 57.00                 |                      |                |
| Plastic Bottles [c]  | 167.00                |                      |                |
| Steel Cans [c]       | 77.00                 |                      |                |
| Corrugated Paper [c] | 740.00                | 85.00                | 11%            |
| Office Paper [c]     | 126.00                | 2.00                 | 2%             |
| Yard Trash [c]       | 398.00                |                      |                |
| Other Plastics       | 965.00                |                      |                |
| Ferrous Metals [d]   | 306.00                | 202.00               | 66%            |
| White Goods [d]      | 13.00                 |                      |                |
| Non Ferrous Metal    | 72.00                 | 27.00                | 38%            |
| Other Paper          | 1,390.00              |                      |                |
| Textiles             | 297.00                |                      |                |
| C&D Debris           | 758.00                |                      |                |
| Food                 | 1,169.00              |                      |                |
| Miscellaneous        | 2,980.00              |                      |                |
| Tires                | 329.00                | 170.00               | 52%            |
| Total                | 10,201.00             | 486.00               | 4.76           |