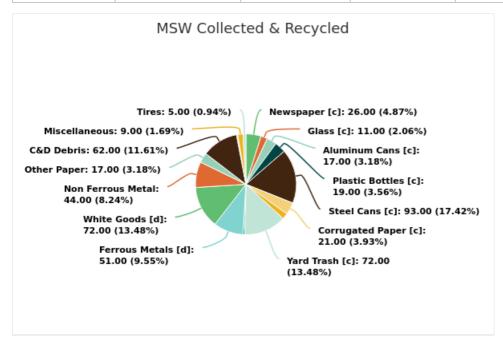

### MSW Collected & Recycled

Member:

Escambia County

Displaying 18 results

| MATERIAL TYPE        | TONS OF MSW COLLECTED | TONS OF MSW RECYCLED | % MSW RECYCLED |
|----------------------|-----------------------|----------------------|----------------|
| Newspaper [c]        | 12,628.00             | 3,248.00             | 26%            |
| Glass [c]            | 12,629.00             | 1,335.00             | 11%            |
| Aluminum Cans [c]    | 6,314.00              | 1,097.00             | 17%            |
| Plastic Bottles [c]  | 6,314.00              | 1,190.00             | 19%            |
| Steel Cans [c]       | 12,628.00             | 11,739.00            | 93%            |
| Corrugated Paper [c] | 44,199.00             | 9,364.00             | 21%            |
| Office Paper [c]     | 6,315.00              | 600.00               | 10%            |
| Yard Trash [c]       | 63,142.00             | 45,303.00            | 72%            |
| Other Plastics       | 25,257.00             | 760.00               | 3%             |
| Ferrous Metals [d]   | 50,514.00             | 25,918.00            | 51%            |
| White Goods [d]      | 6,314.00              | 4,570.00             | 72%            |
| Non Ferrous Metal    | 12,629.00             | 5,580.00             | 44%            |
| Other Paper          | 25,256.00             | 4,412.00             | 17%            |
| Textiles             | 12,628.00             | 0                    | 0%             |
| C&D Debris           | 214,683.00            | 132,438.00           | 62%            |
| Food                 | 37,885.00             | 568.00               | 2%             |
| Miscellaneous        | 75,770.00             | 6,541.00             | 9%             |
| Tires                | 6,314.00              | 291.00               | 5%             |
| Total                | 631,419.00            | 254,954.00           | 40.38          |