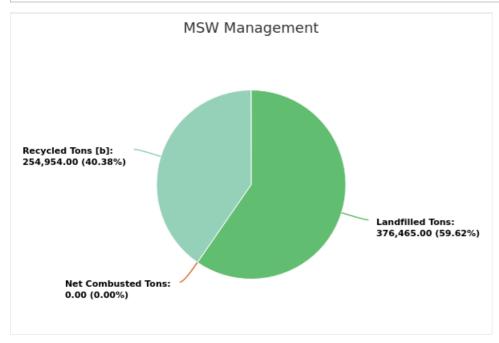

#### MSW Management

Member: Escambia County

Displaying 1 result

| LANDFILLED<br>TONS | NET COMBUSTED<br>TONS | RECYCLED TONS [B] | STOCKPILED<br>TONS | TOTAL      | TOTAL POUNDS PER CAPITA PER<br>DAY |
|--------------------|-----------------------|-------------------|--------------------|------------|------------------------------------|
| 376,465.00         | 0                     | 254,954.00        |                    | 631,419.00 | 10.86                              |