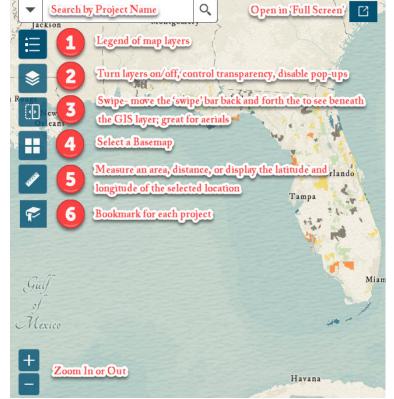

## **Project Descriptions**

(.pdf file, listed in priority order)

- 1. Apalachicola River
- 2. Lake Wales Ridge Ecosystem
- 3. Wekiva-Ocala Greenway
- 4. Bombing Range Ridge
- 5. Wacissa/Aucilla River Sinks
- 6. Blue Head Ranch
- 7. Panther Glades
- 8. Strategic Managed Area Lands List
- 9. Forest and Lakes Ecosystem
- 10. Etoniah/Cross Florida Greenway
- Longleaf Pine Ecosystem
  Belle Meade
- 13. Half Circle L Ranch
- 14. Triple Diamond
- Interactive map tools and functions include:
  - 1. Legend of map layers
  - 2. Turn layers on/off, control transparency, disable pop-ups
  - Swipe move the 'swipe' bar back and forth to see beneath the GIS layer; great for aerials
  - 4. Select a Basemap
  - Measure an area, distance, or display the latitude and longitude of the selected location
  - 6. Bookmarks for each project