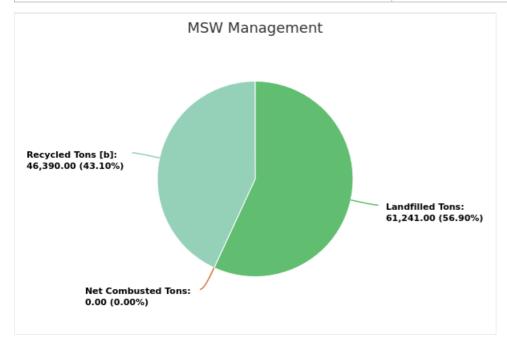

### MSW Management

Member: Flagler County

Displaying 1 result

| LANDFILLED<br>TONS | NET COMBUSTED<br>TONS | RECYCLED TONS [B] | STOCKPILED<br>TONS | TOTAL      | TOTAL POUNDS PER CAPITA PER<br>DAY |
|--------------------|-----------------------|-------------------|--------------------|------------|------------------------------------|
| 61,241.00          | 0                     | 46,390.00         |                    | 107,631.00 | 5.49                               |