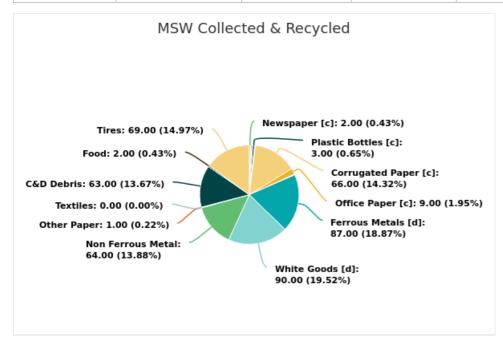

## MSW Collected & Recycled

Member:

Flagler County

Displaying 18 results

| MATERIAL TYPE        | TONS OF MSW COLLECTED | TONS OF MSW RECYCLED | % MSW RECYCLED |
|----------------------|-----------------------|----------------------|----------------|
| Newspaper [c]        | 2,017.00              | 49.00                | 2%             |
| Glass [c]            | 1,710.00              | 36.00                | 2%             |
| Aluminum Cans [c]    | 366.00                | 5.00                 | 1%             |
| Plastic Bottles [c]  | 1,300.00              | 40.00                | 3%             |
| Steel Cans [c]       | 461.00                | 4.00                 | 1%             |
| Corrugated Paper [c] | 6,153.00              | 4,076.00             | 66%            |
| Office Paper [c]     | 1,302.00              | 117.00               | 9%             |
| Yard Trash [c]       | 2,187.00              |                      |                |
| Other Plastics       | 5,388.00              | 52.00                | 1%             |
| Ferrous Metals [d]   | 8,920.00              | 7,791.00             | 87%            |
| White Goods [d]      | 1,641.00              | 1,484.00             | 90%            |
| Non Ferrous Metal    | 479.00                | 308.00               | 64%            |
| Other Paper          | 7,817.00              | 64.00                | 1%             |
| Textiles             | 1,658.00              | 7.00                 | 0%             |
| C&D Debris           | 51,350.00             | 32,162.00            | 63%            |
| Food                 | 6,548.00              | 111.00               | 2%             |
| Miscellaneous        | 8,213.00              |                      |                |
| Tires                | 121.00                | 84.00                | 69%            |
| Total                | 107,631.00            | 46,390.00            | 43.10          |