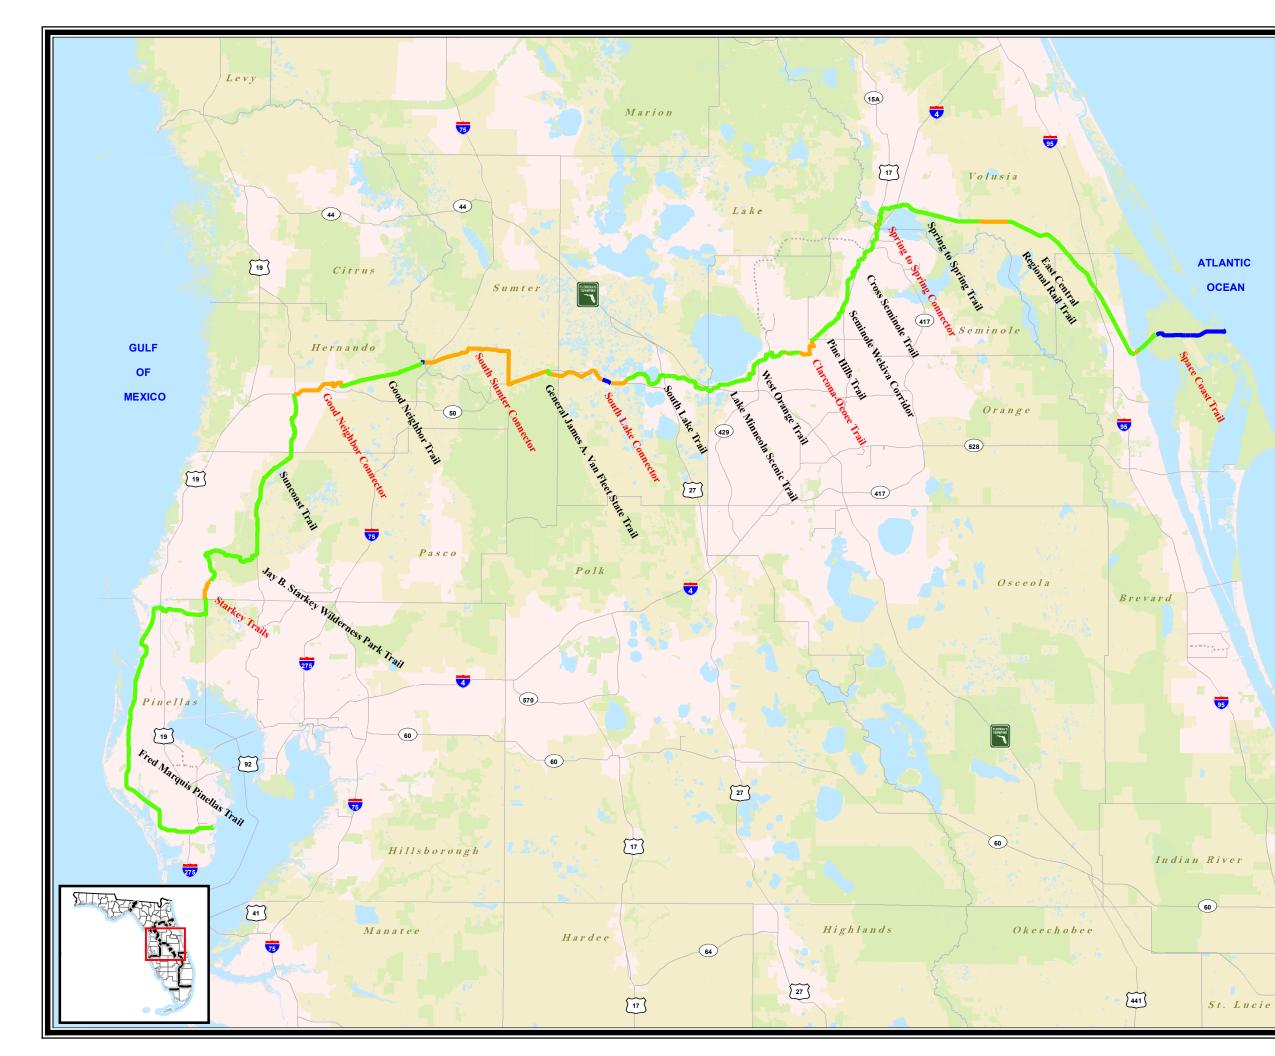

Additional trail information may be obtained by contacting your local government.

Source:

Florida Department of Transportation -Systems Implementation Office

Document Path: S:\ProiRecurring\SunTrai 2018 CoastToCoast Gap11X17.ma