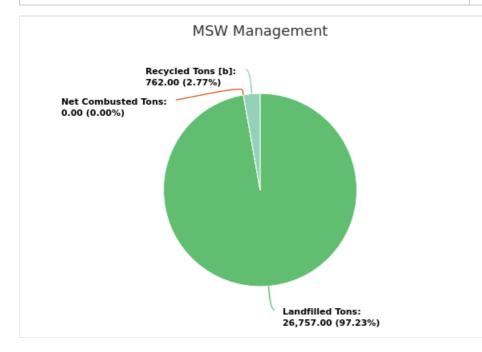

#### MSW Management

#### Displaying 1 result

| LANDFILLED<br>TONS | NET COMBUSTED<br>TONS | RECYCLED TONS<br>[B] | STOCKPILED<br>TONS | TOTAL     | TOTAL POUNDS PER CAPITA PER<br>DAY |
|--------------------|-----------------------|----------------------|--------------------|-----------|------------------------------------|
| 26,757.00          | 0                     | 762.00               |                    | 27,519.00 | 12.56                              |