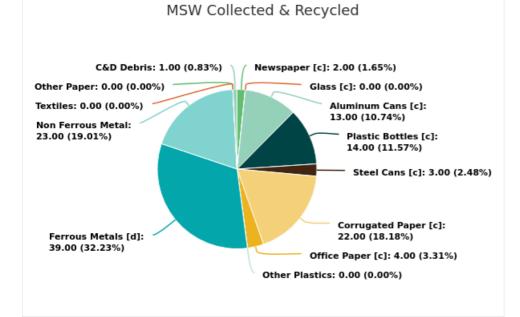

### MSW Collected & Recycled

#### Franklin County

Displaying 18 results

| MATERIAL TYPE        | TONS OF MSW COLLECTED | TONS OF MSW RECYCLED | % MSW RECYCLED |
|----------------------|-----------------------|----------------------|----------------|
| Newspaper [c]        | 137.00                | 3.00                 | 2%             |
| Glass [c]            | 1,294.00              | 0                    | 0%             |
| Aluminum Cans [c]    | 105.00                | 14.00                | 13%            |
| Plastic Bottles [c]  | 191.00                | 27.00                | 14%            |
| Steel Cans [c]       | 126.00                | 4.00                 | 3%             |
| Corrugated Paper [c] | 1,747.00              | 386.00               | 22%            |
| Office Paper [c]     | 144.00                | 6.00                 | 4%             |
| Yard Trash [c]       | 11,091.00             |                      |                |
| Other Plastics       | 3,153.00              | 0                    | 0%             |
| Ferrous Metals [d]   | 736.00                | 284.00               | 39%            |
| White Goods [d]      | 105.00                |                      |                |
| Non Ferrous Metal    | 103.00                | 24.00                | 23%            |
| Other Paper          | 2,294.00              | 0                    | 0%             |
| Textiles             | 554.00                | 0                    | 0%             |
| C&D Debris           | 1,994.00              | 14.00                | 1%             |
| Food                 | 1,339.00              |                      |                |
| Miscellaneous        | 2,166.00              |                      |                |
| Tires                | 240.00                |                      |                |
| Total                | 27,519.00             | 762.00               | 2.77           |