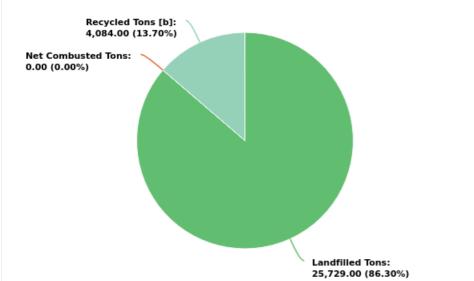

### MSW Management

Member: Gadsden County

Displaying 1 result

| LANDFILLED<br>TONS | NET COMBUSTED<br>TONS | RECYCLED TONS<br>[B] | STOCKPILED<br>TONS | TOTAL     | TOTAL POUNDS PER CAPITA PER<br>DAY |
|--------------------|-----------------------|----------------------|--------------------|-----------|------------------------------------|
| 25,729.00          | 0                     | 4,084.00             |                    | 29,813.00 | 3.38                               |