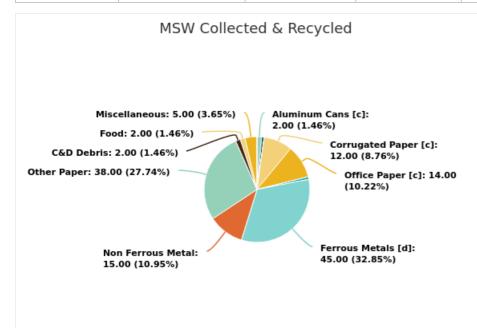

# Displaying 19 results

| MATERIAL TYPE        | TONS OF MSW COLLECTED | TONS OF MSW RECYCLED | % MSW RECYCLED |
|----------------------|-----------------------|----------------------|----------------|
| Newspaper [c]        | 1,193.00              | 0                    | 0%             |
| Glass [c]            | 1,193.00              | 0                    | 0%             |
| Aluminum Cans [c]    | 298.00                | 6.00                 | 2%             |
| Plastic Bottles [c]  | 298.00                | 4.00                 | 1%             |
| Steel Cans [c]       | 298.00                | 0                    | 0%             |
| Corrugated Paper [c] | 2,981.00              | 344.00               | 12%            |
| Office Paper [c]     | 894.00                | 127.00               | 14%            |
| Yard Trash [c]       | 4,473.00              | 0                    | 0%             |
| Other Plastics       | 1,491.00              | 8.00                 | 1%             |
| Ferrous Metals [d]   | 5,068.00              | 2,266.00             | 45%            |
| White Goods [d]      | 298.00                | 0                    | 0%             |
| Non Ferrous Metal    | 894.00                | 133.00               | 15%            |
| Other Paper          | 2,683.00              | 1,018.00             | 38%            |
| Textiles             | 894.00                | 0                    | 0%             |
| C&D Debris           | 2,683.00              | 63.00                | 2%             |
| Food                 | 2,385.00              | 37.00                | 2%             |
| Miscellaneous        | 1,491.00              | 78.00                | 5%             |
| Tires                | 298.00                | 0                    | 0%             |
| Process Fuel [e][f]  |                       | 0                    |                |
| Total                | 29,813.00             | 4,084.00             | 13.70          |