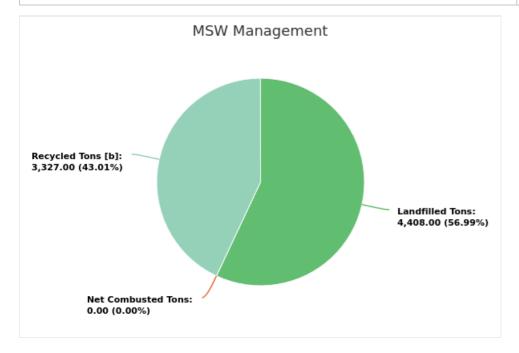

#### MSW Management

Member:

Gilchrist County

#### Displaying 1 result

| LANDFILLED<br>TONS | NET COMBUSTED<br>TONS | RECYCLED TONS<br>[B] | STOCKPILED<br>TONS | TOTAL    | TOTAL POUNDS PER CAPITA PER<br>DAY |
|--------------------|-----------------------|----------------------|--------------------|----------|------------------------------------|
| 4,408.00           | 0                     | 3,327.00             |                    | 7,735.00 | 2.46                               |