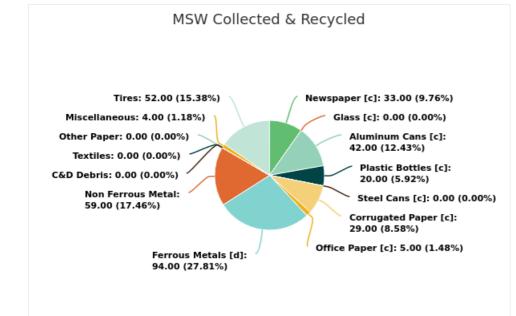

## MSW Collected & Recycled

#### Member:

## Gilchrist County

Displaying 18 results

| MATERIAL TYPE        | TONS OF MSW COLLECTED | TONS OF MSW RECYCLED | % MSW RECYCLED |
|----------------------|-----------------------|----------------------|----------------|
| Newspaper [c]        | 89.00                 | 29.00                | 33%            |
| Glass [c]            | 130.00                | 0                    | 0%             |
| Aluminum Cans [c]    | 66.00                 | 28.00                | 42%            |
| Plastic Bottles [c]  | 109.00                | 22.00                | 20%            |
| Steel Cans [c]       | 41.00                 | 0                    | 0%             |
| Corrugated Paper [c] | 473.00                | 135.00               | 29%            |
| Office Paper [c]     | 80.00                 | 4.00                 | 5%             |
| Yard Trash [c]       | 207.00                | 0                    | 0%             |
| Other Plastics       | 503.00                | 0                    | 0%             |
| Ferrous Metals [d]   | 3,175.00              | 2,987.00             | 94%            |
| White Goods [d]      | 7.00                  | 0                    | 0%             |
| Non Ferrous Metal    | 58.00                 | 34.00                | 59%            |
| Other Paper          | 724.00                | 0                    | 0%             |
| Textiles             | 155.00                | 0                    | 0%             |
| C&D Debris           | 326.00                | 0                    | 0%             |
| Food                 | 609.00                | 0                    | 0%             |
| Miscellaneous        | 882.00                | 35.00                | 4%             |
| Tires                | 101.00                | 53.00                | 52%            |
| Total                | 7,735.00              | 3,327.00             | 43.01          |