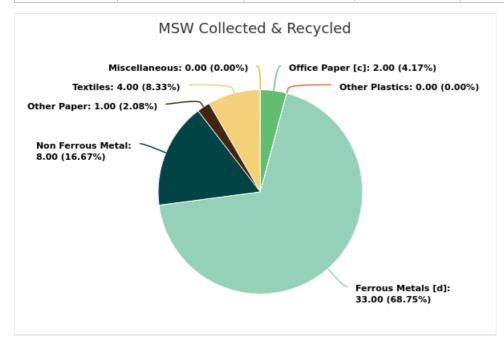

### MSW Collected & Recycled

Member:

**Glades County** 

Displaying 18 results

| MATERIAL TYPE        | TONS OF MSW COLLECTED | TONS OF MSW RECYCLED | % MSW RECYCLED |
|----------------------|-----------------------|----------------------|----------------|
| Newspaper [c]        | 165.00                |                      |                |
| Glass [c]            | 375.00                |                      |                |
| Aluminum Cans [c]    | 85.00                 |                      |                |
| Plastic Bottles [c]  | 253.00                |                      |                |
| Steel Cans [c]       | 117.00                |                      |                |
| Corrugated Paper [c] | 973.00                |                      |                |
| Office Paper [c]     | 227.00                | 5.00                 | 2%             |
| Yard Trash [c]       | 600.00                |                      |                |
| Other Plastics       | 1,459.00              | 0                    | 0%             |
| Ferrous Metals [d]   | 204.00                | 68.00                | 33%            |
| White Goods [d]      | 20.00                 |                      |                |
| Non Ferrous Metal    | 71.00                 | 6.00                 | 8%             |
| Other Paper          | 2,101.00              | 12.00                | 1%             |
| Textiles             | 468.00                | 20.00                | 4%             |
| C&D Debris           | 930.00                |                      |                |
| Food                 | 1,765.00              |                      |                |
| Miscellaneous        | 2,851.00              | 4.00                 | 0%             |
| Tires                | 15.00                 |                      |                |
| Total                | 12,679.00             | 115.00               | 0.91           |