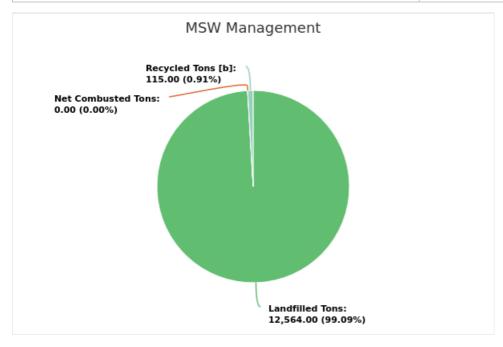

## MSW Management

Member: Glades County

Displaying 1 result

| LANDFILLED<br>TONS | NET COMBUSTED<br>TONS | RECYCLED TONS<br>[B] | STOCKPILED<br>TONS | TOTAL     | TOTAL POUNDS PER CAPITA PER<br>DAY |
|--------------------|-----------------------|----------------------|--------------------|-----------|------------------------------------|
| 12,564.00          | 0                     | 115.00               |                    | 12,679.00 | 5.34                               |