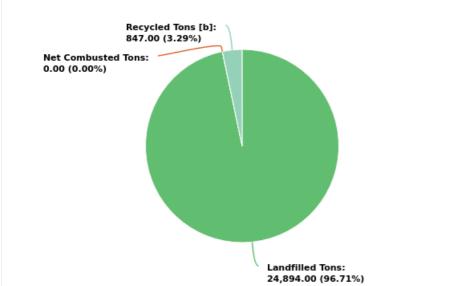

### MSW Management

Member:

Gulf County

Displaying 1 result

| LANDFILLED<br>TONS | NET COMBUSTED<br>TONS | RECYCLED TONS<br>[B] | STOCKPILED<br>TONS | TOTAL     | TOTAL POUNDS PER CAPITA PER<br>DAY |
|--------------------|-----------------------|----------------------|--------------------|-----------|------------------------------------|
| 24,894.00          | 0                     | 847.00               |                    | 25,741.00 | 10.31                              |