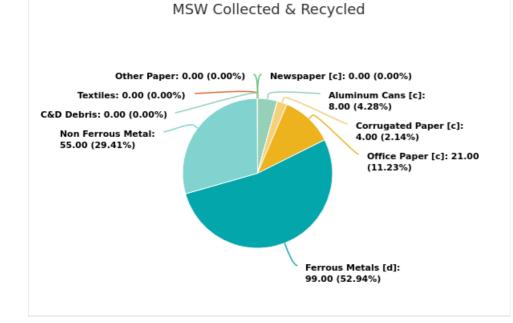

### Displaying 18 results

| MATERIAL TYPE        | TONS OF MSW COLLECTED | TONS OF MSW RECYCLED | % MSW RECYCLED |
|----------------------|-----------------------|----------------------|----------------|
| Newspaper [c]        | 179.00                | 0                    | 0%             |
| Glass [c]            | 407.00                | 0                    | 0%             |
| Aluminum Cans [c]    | 107.00                | 9.00                 | 8%             |
| Plastic Bottles [c]  | 274.00                | 0                    | 0%             |
| Steel Cans [c]       | 128.00                | 0                    | 0%             |
| Corrugated Paper [c] | 1,081.00              | 40.00                | 4%             |
| Office Paper [c]     | 206.00                | 43.00                | 21%            |
| Yard Trash [c]       | 651.00                |                      |                |
| Other Plastics       | 1,582.00              | 0                    | 0%             |
| Ferrous Metals [d]   | 715.00                | 708.00               | 99%            |
| White Goods [d]      | 22.00                 |                      |                |
| Non Ferrous Metal    | 86.00                 | 47.00                | 55%            |
| Other Paper          | 2,278.00              | 0                    | 0%             |
| Textiles             | 487.00                | 0                    | 0%             |
| C&D Debris           | 12,530.00             | 0                    | 0%             |
| Food                 | 1,914.00              |                      |                |
| Miscellaneous        | 3,077.00              |                      |                |
| Tires                | 17.00                 |                      |                |
| Total                | 25,741.00             | 847.00               | 3.29           |