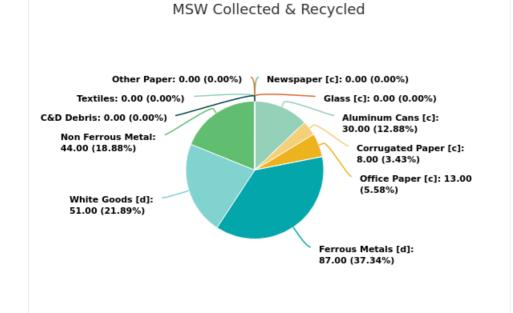

## MSW Collected & Recycled

### Member:

## Hamilton County

Displaying 18 results

| MATERIAL TYPE        | TONS OF MSW COLLECTED | TONS OF MSW RECYCLED | % MSW RECYCLED |
|----------------------|-----------------------|----------------------|----------------|
| Newspaper [c]        | 247.00                | 0                    | 0%             |
| Glass [c]            | 390.00                | 0                    | 0%             |
| Aluminum Cans [c]    | 88.00                 | 26.00                | 30%            |
| Plastic Bottles [c]  | 262.00                | 0                    | 0%             |
| Steel Cans [c]       | 122.00                | 0                    | 0%             |
| Corrugated Paper [c] | 1,008.00              | 78.00                | 8%             |
| Office Paper [c]     | 215.00                | 28.00                | 13%            |
| Yard Trash [c]       | 622.00                |                      |                |
| Other Plastics       | 1,513.00              | 0                    | 0%             |
| Ferrous Metals [d]   | 5,835.00              | 5,048.00             | 87%            |
| White Goods [d]      | 1,901.00              | 961.00               | 51%            |
| Non Ferrous Metal    | 131.00                | 57.00                | 44%            |
| Other Paper          | 2,179.00              | 0                    | 0%             |
| Textiles             | 466.00                | 0                    | 0%             |
| C&D Debris           | 934.00                | 0                    | 0%             |
| Food                 | 1,831.00              |                      |                |
| Miscellaneous        | 1,064.00              |                      |                |
| Tires                | 16.00                 |                      |                |
| Total                | 18,824.00             | 6,198.00             | 32.93          |