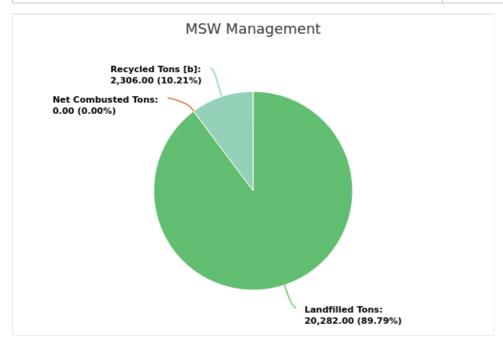

#### MSW Management

Member: Hardee County

Displaying 1 result

| LANDFILLED<br>TONS | NET COMBUSTED<br>TONS | RECYCLED TONS<br>[B] | STOCKPILED<br>TONS | TOTAL     | TOTAL POUNDS PER CAPITA PER<br>DAY |
|--------------------|-----------------------|----------------------|--------------------|-----------|------------------------------------|
| 20,282.00          | 0                     | 2,306.00             |                    | 22,588.00 | 4.53                               |