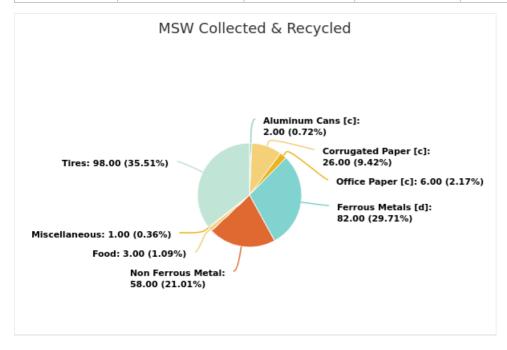

### MSW Collected & Recycled

Member:

Hardee County

Displaying 18 results

| MATERIAL TYPE        | TONS OF MSW COLLECTED | TONS OF MSW RECYCLED | % MSW RECYCLED |
|----------------------|-----------------------|----------------------|----------------|
| Newspaper [c]        | 277.00                | 0                    | 0%             |
| Glass [c]            | 619.00                | 0                    | 0%             |
| Aluminum Cans [c]    | 183.00                | 3.00                 | 2%             |
| Plastic Bottles [c]  | 414.00                | 0                    | 0%             |
| Steel Cans [c]       | 191.00                | 0                    | 0%             |
| Corrugated Paper [c] | 1,709.00              | 442.00               | 26%            |
| Office Paper [c]     | 323.00                | 19.00                | 6%             |
| Yard Trash [c]       | 975.00                | 0                    | 0%             |
| Other Plastics       | 2,369.00              | 1.00                 | 0%             |
| Ferrous Metals [d]   | 1,710.00              | 1,397.00             | 82%            |
| White Goods [d]      | 33.00                 | 0                    | 0%             |
| Non Ferrous Metal    | 279.00                | 163.00               | 58%            |
| Other Paper          | 3,411.00              | 1.00                 | 0%             |
| Textiles             | 729.00                | 0                    | 0%             |
| C&D Debris           | 1,720.00              | 0                    | 0%             |
| Food                 | 2,866.00              | 80.00                | 3%             |
| Miscellaneous        | 4,601.00              | 25.00                | 1%             |
| Tires                | 179.00                | 175.00               | 98%            |
| Total                | 22,588.00             | 2,306.00             | 10.21          |