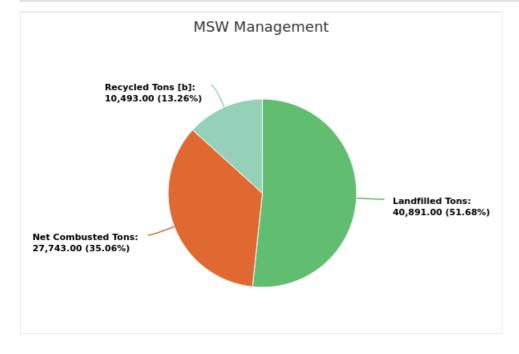

### MSW Management

Member:

Hendry County

Displaying 1 result

| LANDFILLED<br>TONS | NET COMBUSTED<br>TONS | RECYCLED TONS<br>[B] | STOCKPILED<br>TONS | TOTAL     | TOTAL POUNDS PER CAPITA PER<br>DAY |
|--------------------|-----------------------|----------------------|--------------------|-----------|------------------------------------|
| 40,891.00          | 27,743.00             | 10,493.00            |                    | 79,127.00 | 10.95                              |