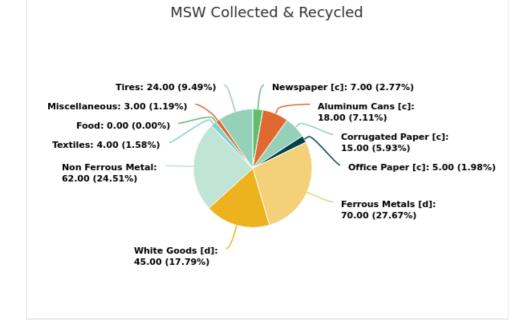

## Hendry County

Displaying 18 results

| MATERIAL TYPE        | TONS OF MSW COLLECTED | TONS OF MSW RECYCLED | % MSW RECYCLED |
|----------------------|-----------------------|----------------------|----------------|
| Newspaper [c]        | 1,130.00              | 79.00                | 7%             |
| Glass [c]            | 2,278.00              |                      |                |
| Aluminum Cans [c]    | 575.00                | 105.00               | 18%            |
| Plastic Bottles [c]  | 1,358.00              |                      |                |
| Steel Cans [c]       | 1,053.00              |                      |                |
| Corrugated Paper [c] | 6,562.00              | 982.00               | 15%            |
| Office Paper [c]     | 1,038.00              | 52.00                | 5%             |
| Yard Trash [c]       | 3,821.00              |                      |                |
| Other Plastics       | 7,551.00              | 2.00                 | 0%             |
| Ferrous Metals [d]   | 11,172.00             | 7,867.00             | 70%            |
| White Goods [d]      | 105.00                | 47.00                | 45%            |
| Non Ferrous Metal    | 1,118.00              | 689.00               | 62%            |
| Other Paper          | 10,885.00             | 45.00                | 0%             |
| Textiles             | 2,429.00              | 92.00                | 4%             |
| C&D Debris           | 3,737.00              |                      |                |
| Food                 | 9,148.00              | 39.00                | 0%             |
| Miscellaneous        | 15,047.00             | 465.00               | 3%             |
| Tires                | 120.00                | 29.00                | 24%            |
| Total                | 79,127.00             | 10,493.00            | 13.26          |