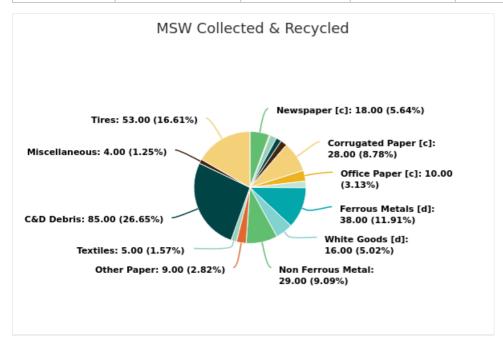

## MSW Collected & Recycled

Member:

**Highlands County** 

Displaying 18 results

| MATERIAL TYPE        | TONS OF MSW COLLECTED | TONS OF MSW RECYCLED | % MSW RECYCLED |
|----------------------|-----------------------|----------------------|----------------|
| Newspaper [c]        | 3,441.00              | 604.00               | 18%            |
| Glass [c]            | 4,072.00              | 33.00                | 1%             |
| Aluminum Cans [c]    | 776.00                | 44.00                | 6%             |
| Plastic Bottles [c]  | 2,101.00              | 95.00                | 5%             |
| Steel Cans [c]       | 1,058.00              | 62.00                | 6%             |
| Corrugated Paper [c] | 11,482.00             | 3,264.00             | 28%            |
| Office Paper [c]     | 1,480.00              | 143.00               | 10%            |
| Yard Trash [c]       | 3,882.00              |                      |                |
| Other Plastics       | 9,691.00              | 560.00               | 6%             |
| Ferrous Metals [d]   | 10,934.00             | 4,158.00             | 38%            |
| White Goods [d]      | 199.00                | 32.00                | 16%            |
| Non Ferrous Metal    | 1,354.00              | 387.00               | 29%            |
| Other Paper          | 15,677.00             | 1,486.00             | 9%             |
| Textiles             | 3,035.00              | 154.00               | 5%             |
| C&D Debris           | 43,445.00             | 36,924.00            | 85%            |
| Food                 | 11,421.00             |                      |                |
| Miscellaneous        | 5,923.00              | 249.00               | 4%             |
| Tires                | 1,532.00              | 805.00               | 53%            |
| Total                | 131,503.00            | 49,000.00            | 37.26          |