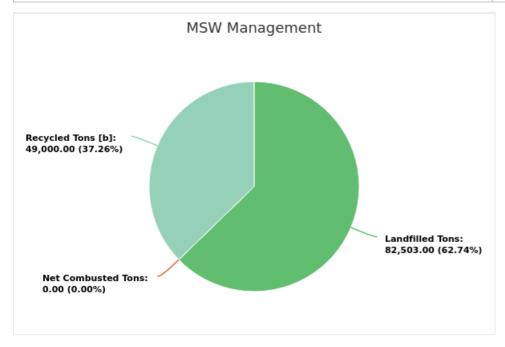

### MSW Management

Member: Highlands County

Displaying 1 result

| LANDFILLED<br>TONS | NET COMBUSTED<br>TONS | RECYCLED TONS [B] | STOCKPILED<br>TONS | TOTAL      | TOTAL POUNDS PER CAPITA PER<br>DAY |
|--------------------|-----------------------|-------------------|--------------------|------------|------------------------------------|
| 82,503.00          | 0                     | 49,000.00         |                    | 131,503.00 | 7.03                               |