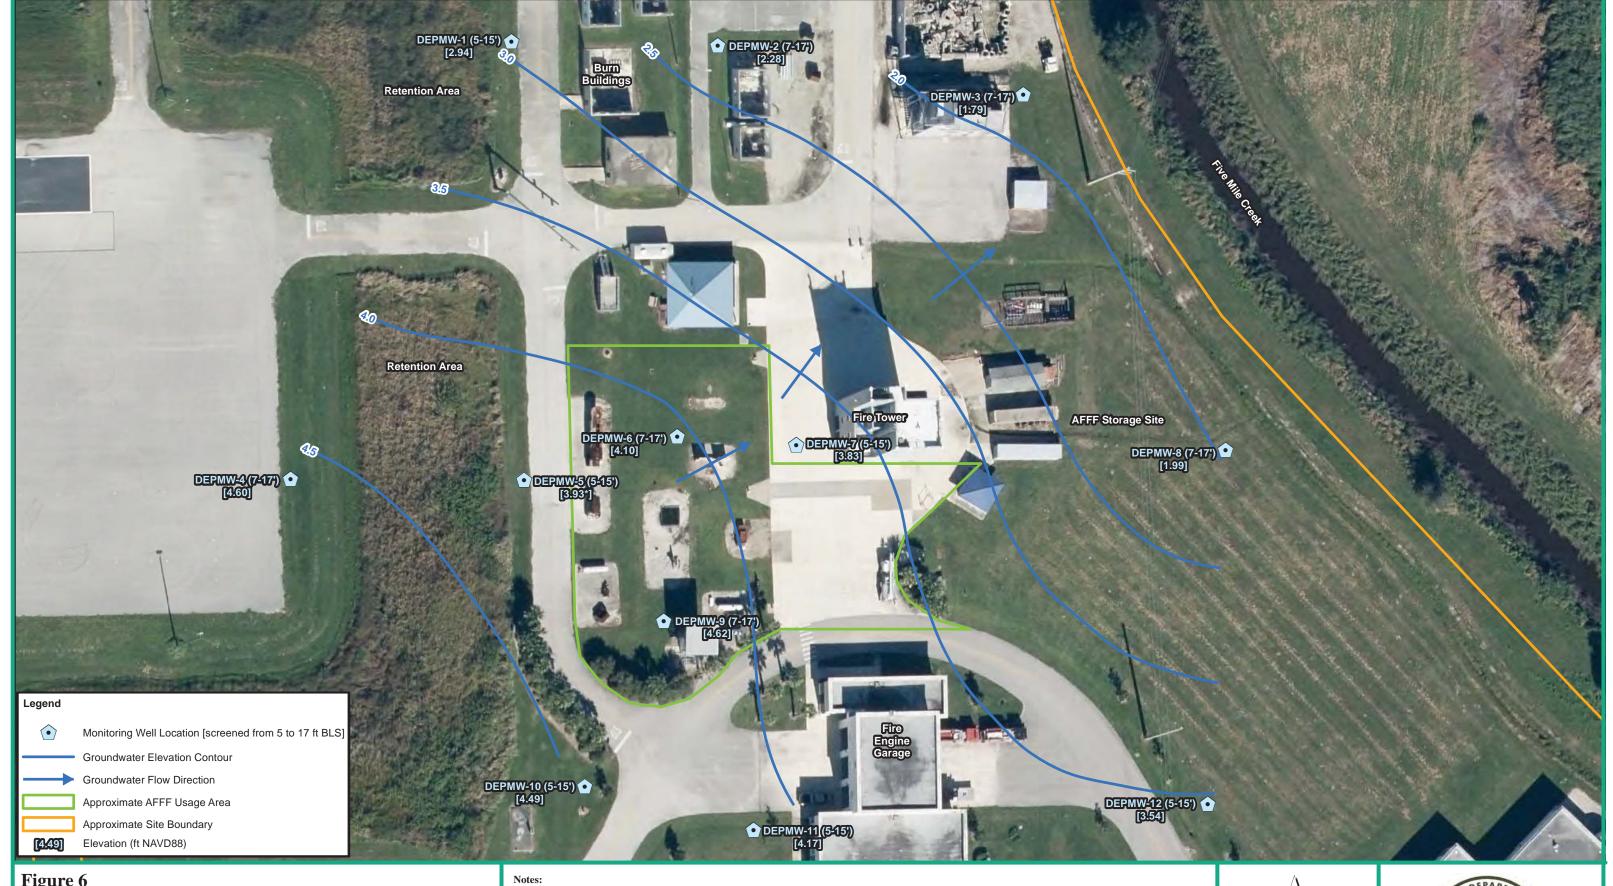

Figure 6 **Groundwater Elevation Contour Map** from 5 to 17 ft BLS **Indian River State College** 4600 Kirby Loop Road Fort Pierce, St. Lucie County, Florida

- 1. NAVD88 indicates North American Vertical Datum 1988.
- 2. ft BLS indicates feet below land surface.3. \* indicates not used to generate contour.
- 4. Depth-to-water measurements were collected on 9 March 2020.
- 5. AFFF indicates aqueous film forming foam.
- 6. Approximate site boundary obtained from Florida Department of Revenue GIS and Cadastral Mapping website on 14 May 2019 (St. Lucie County 2018 data).
- 7. Source of 2017 aerial: Florida Department of Transportation Aerial Photo Look Up System website.

Feet

Date: May 14, 2020