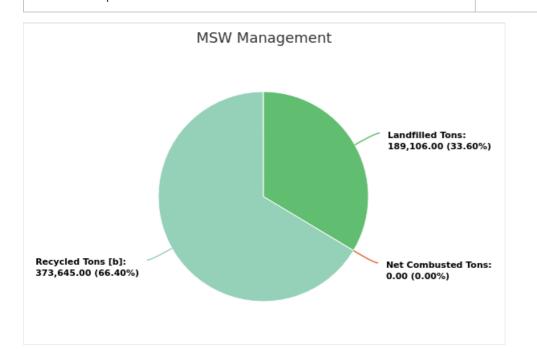

#### MSW Management

Member:

Indian River County

Displaying 1 result

| LANDFILLED<br>TONS | NET COMBUSTED<br>TONS | RECYCLED TONS<br>[B] | STOCKPILED<br>TONS | TOTAL      | TOTAL POUNDS PER CAPITA PER<br>DAY |
|--------------------|-----------------------|----------------------|--------------------|------------|------------------------------------|
| 189,106.00         | 0                     | 373,645.00           |                    | 562,751.00 | 20.31                              |