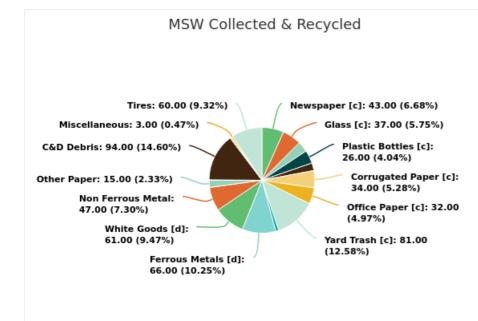

### Displaying 19 results

| MATERIAL TYPE        | TONS OF MSW COLLECTED | TONS OF MSW RECYCLED | % MSW RECYCLED |
|----------------------|-----------------------|----------------------|----------------|
| Newspaper [c]        | 9,519.00              | 4,070.00             | 43%            |
| Glass [c]            | 13,093.00             | 4,849.00             | 37%            |
| Aluminum Cans [c]    | 2,068.00              | 439.00               | 21%            |
| Plastic Bottles [c]  | 7,202.00              | 1,838.00             | 26%            |
| Steel Cans [c]       | 3,585.00              | 552.00               | 15%            |
| Corrugated Paper [c] | 21,092.00             | 7,139.00             | 34%            |
| Office Paper [c]     | 5,763.00              | 1,837.00             | 32%            |
| Yard Trash [c]       | 128,972.00            | 104,305.00           | 81%            |
| Other Plastics       | 17,874.00             | 1,054.00             | 6%             |
| Ferrous Metals [d]   | 15,910.00             | 10,573.00            | 66%            |
| White Goods [d]      | 3,290.00              | 2,012.00             | 61%            |
| Non Ferrous Metal    | 2,687.00              | 1,255.00             | 47%            |
| Other Paper          | 34,479.00             | 5,296.00             | 15%            |
| Textiles             | 7,785.00              | 29.00                | 0%             |
| C&D Debris           | 240,315.00            | 226,321.00           | 94%            |
| Food                 | 22,178.00             | 607.00               | 3%             |
| Miscellaneous        | 25,565.00             | 650.00               | 3%             |
| Tires                | 1,374.00              | 819.00               | 60%            |
| Process Fuel [e][f]  |                       | 0                    |                |
| Total                | 562,751.00            | 373,645.00           | 66.40          |