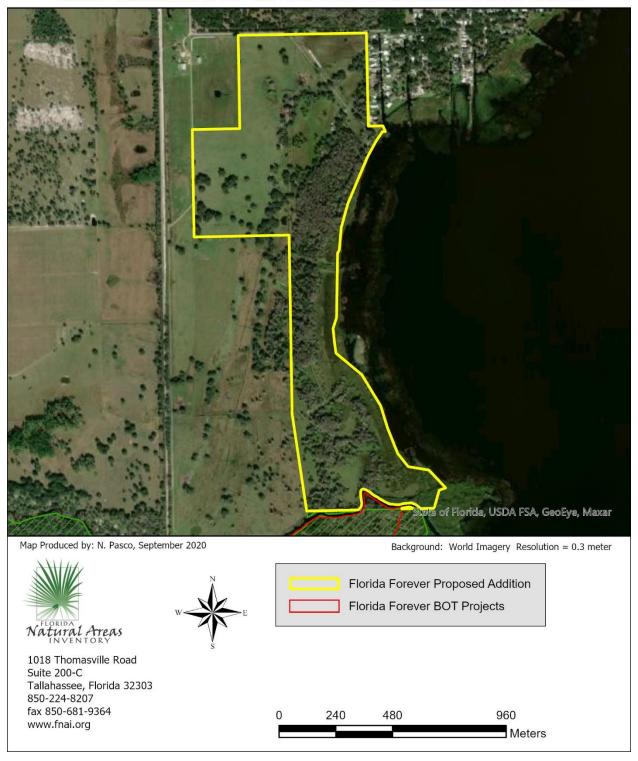

The proposed addition includes 221 acres on the western shore of Lake Istokpoga in central Highlands County, ca. 4 miles east of Sebring. The property is proposed for less-than-fee-simple protection. The narrow southern property boundary is contiguous (across Josephine Creek) with LWRE and Lake Wales Ridge Wildlife and Environmental Area (LWRWEA), which itself is contiguous with Royce Unit Grove Lease Area and Grassland Reserve Program Easement #105.

The ranch lies on the eastern slope of the Lake Wales Ridge, with elevations descending from 52 feet to 36 feet along the lake. Bands of freshwater marsh and floodplain swamp with cypress and tupelo extend along the shoreline of the lake (ca. 44 and 56 acres, respectively, per application). Inland from this, most former natural upland habitat (probably flatwoods) has been converted to improved pasture (119 acres per application) with scattered live oaks. Man-made ditches built to drain the property presumably still function. Approximately 2.5 acres are developed (roadway, residential). The ranchland landscape continues westward from the property. Immediately northeast of the site is a residential subdivision.