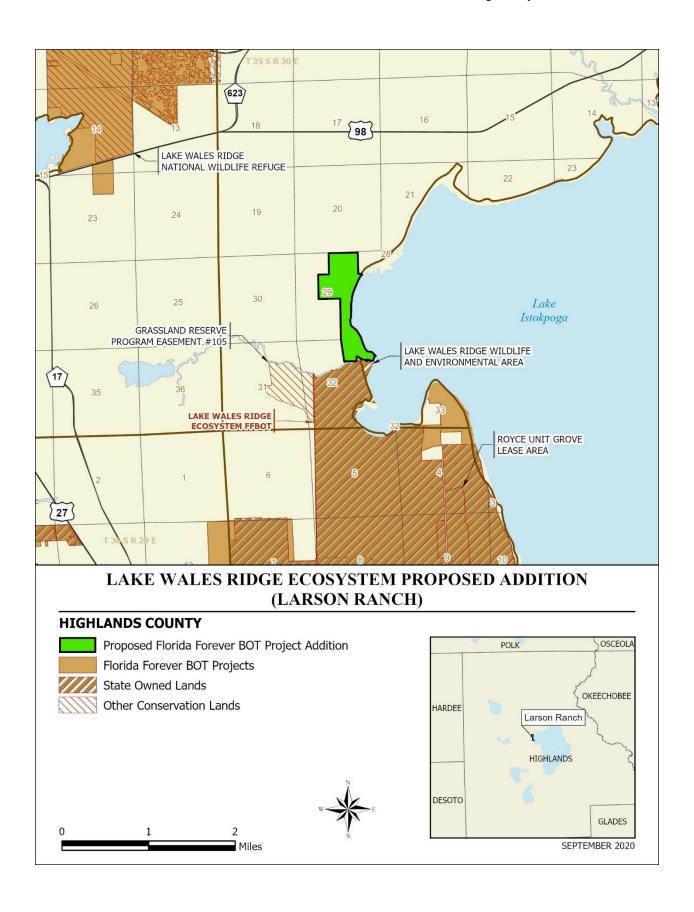

Larson Ranch located along the shoreline of Lake Istokpoga to the east and Josephine Creek to the south is adjacent to the Lake Wales Ridge Wildlife and Environmental Area. The property is within the Everglades Headwaters National Wildlife Refuge and Conservation Area and the Avon Park Air Force Range military operating area and sentinel landscape. It contains two structures, a residence and barn and is currently in agricultural operations as a cattle ranch. The proposal would protect over a mile of wetlands along the western shore of Lake Istokpoga from expanding residential development. It would also buffer Josephine Creek, a regionally significant wildlife corridor for the Florida black bear and other rare species and is part of the Florida Ecological Greenways Network. The property is proposed for less-than-fee acquisition.

The proposed addition includes 221 acres on the western shore of Lake Istokpoga in central Highlands County, ca. 4 miles east of Sebring. The property is proposed for less-than-fee-simple protection. The narrow southern property boundary is contiguous (across Josephine Creek) with LWRE and Lake Wales Ridge Wildlife and Environmental Area (LWRWEA), which itself is contiguous with Royce Unit Grove Lease Area and Grassland Reserve Program Easement #105.

The ranch lies on the eastern slope of the Lake Wales Ridge, with elevations descending from 52 feet to 36 feet along the lake. Bands of freshwater marsh and floodplain swamp with cypress and tupelo extend along the shoreline of the lake (ca. 44 and 56 acres, respectively, per application). Inland from this, most former natural upland habitat (probably flatwoods) has been converted to improved pasture (119 acres per application) with scattered live oaks. Man-made ditches built to drain the property presumably still function. Approximately 2.5 acres are developed (roadway, residential). The ranchland landscape continues westward from the property. Immediately northeast of the site is a residential subdivision.