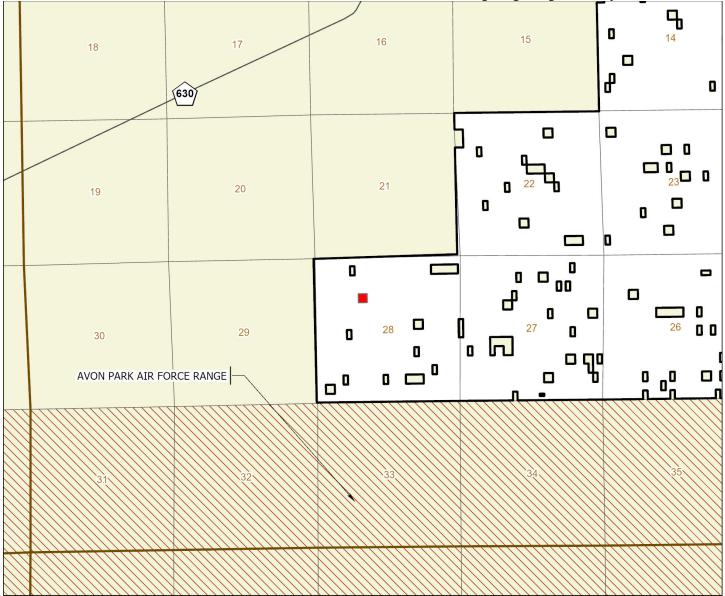

The proposed removal is 2.53 acres of which approximately 1 acre has been cleared and a house built, in the eastern half. The rest of the property is mostly intact mesic flatwoods (ca. 38%) and a smaller amount of scrubby flatwoods (ca. 23%). The Florida Forever Measure Evaluation is based on landcover prior to the recent clearing and does not reflect this change.

# BOMBING RANGE RIDGE PROPOSED DELETION (GATLIN/GREEN PARCELS)

# **POLK COUNTY**

# Item 14: Bombing Range Ridge Boundary Reduction Bombing Range Ridge Proposed Deletion

 Parcel Id
 Acres
 Tax Value
 Market Value

 30-31-28-00000-032110
 1.26
 \$632.00
 \$632.00

 30-31-28-00000-032240
 1.26
 \$632.00
 \$632.00

 Totals
 2.52
 \$1,264.00
 \$1,264.00

Parcels to be deleted from the boundary: Polk County Property Appraiser