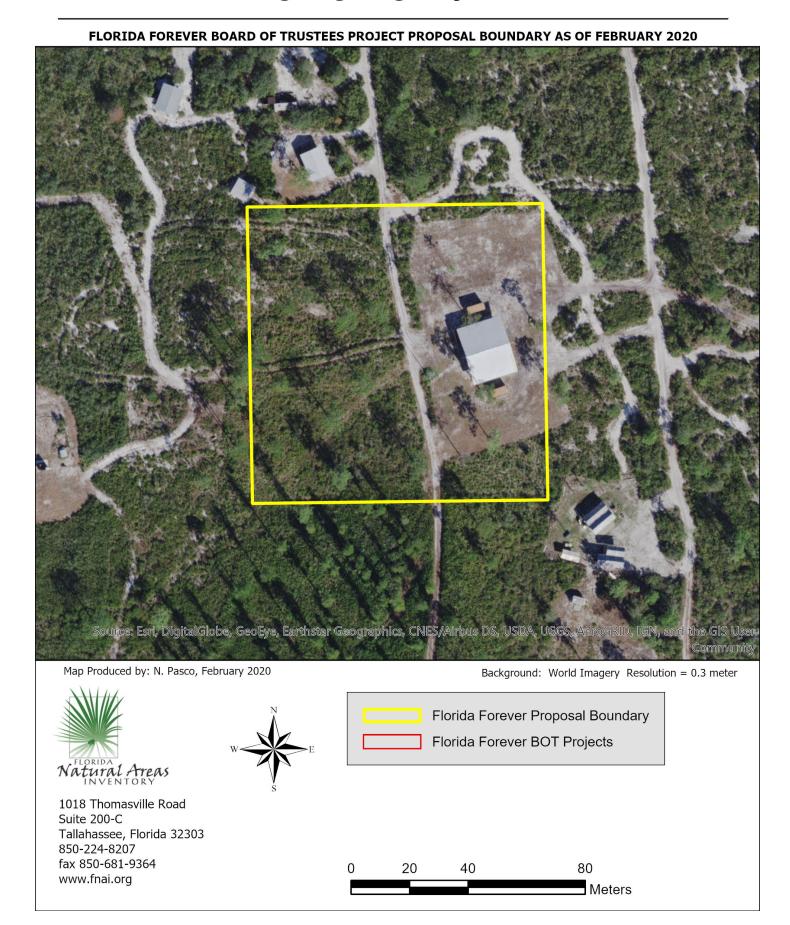

## **DSL STAFF REMARKS:**

Michael J. Gatlin and Andrew M. Green purchased two lots totaling 2.53 acres in Polk County on January 26, 2016. The land is within the boundary of the Bombing Range Ridge Florida Forever project. The owners submitted a certified letter to DEP requesting removal of their property from the project. The parcels contain a structure on the eastern half while the remainder of the property is mostly intact mesic flatwoods and scrubby flatwoods underrepresented natural communities. The parcels represent a priority 1 for the Florida Forever measures for ecological greenways and sustainable forestry.

The proposed removal is 2.53 acres of which approximately 1 acre has been cleared and a house built, in the eastern half. The rest of the property is mostly intact mesic flatwoods (ca. 38%) and a smaller amount of scrubby flatwoods (ca. 23%). The Florida Forever Measure Evaluation is based on landcover prior to the recent clearing and does not reflect this change.

# BOMBING RANGE RIDGE PROPOSED DELETION (GATLIN/GREEN PARCELS)