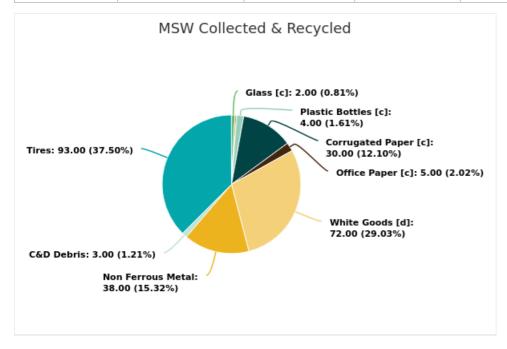

### MSW Collected & Recycled

Member:

Jefferson County

Displaying 18 results

| MATERIAL TYPE        | TONS OF MSW COLLECTED | TONS OF MSW RECYCLED | % MSW RECYCLED |
|----------------------|-----------------------|----------------------|----------------|
| Newspaper [c]        | 156.00                |                      |                |
| Glass [c]            | 356.00                | 7.00                 | 2%             |
| Aluminum Cans [c]    | 81.00                 | 1.00                 | 1%             |
| Plastic Bottles [c]  | 251.00                | 11.00                | 4%             |
| Steel Cans [c]       | 111.00                |                      |                |
| Corrugated Paper [c] | 1,210.00              | 365.00               | 30%            |
| Office Paper [c]     | 190.00                | 10.00                | 5%             |
| Yard Trash [c]       | 570.00                |                      |                |
| Other Plastics       | 1,386.00              |                      |                |
| Ferrous Metals [d]   | 124.00                |                      |                |
| White Goods [d]      | 217.00                | 156.00               | 72%            |
| Non Ferrous Metal    | 105.00                | 40.00                | 38%            |
| Other Paper          | 1,995.00              |                      |                |
| Textiles             | 426.00                |                      |                |
| C&D Debris           | 874.00                | 23.00                | 3%             |
| Food                 | 1,677.00              |                      |                |
| Miscellaneous        | 2,682.00              |                      |                |
| Tires                | 107.00                | 100.00               | 93%            |
| Total                | 12,518.00             | 713.00               | 5.70           |