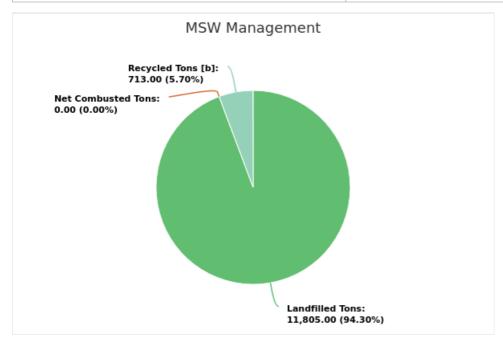

#### MSW Management

Member: Jefferson County

Displaying 1 result

| LANDFILLED<br>TONS | NET COMBUSTED<br>TONS | RECYCLED TONS [B] | STOCKPILED<br>TONS | TOTAL     | TOTAL POUNDS PER CAPITA PER<br>DAY |
|--------------------|-----------------------|-------------------|--------------------|-----------|------------------------------------|
| 11,805.00          | 0                     | 713.00            |                    | 12,518.00 | 4.66                               |