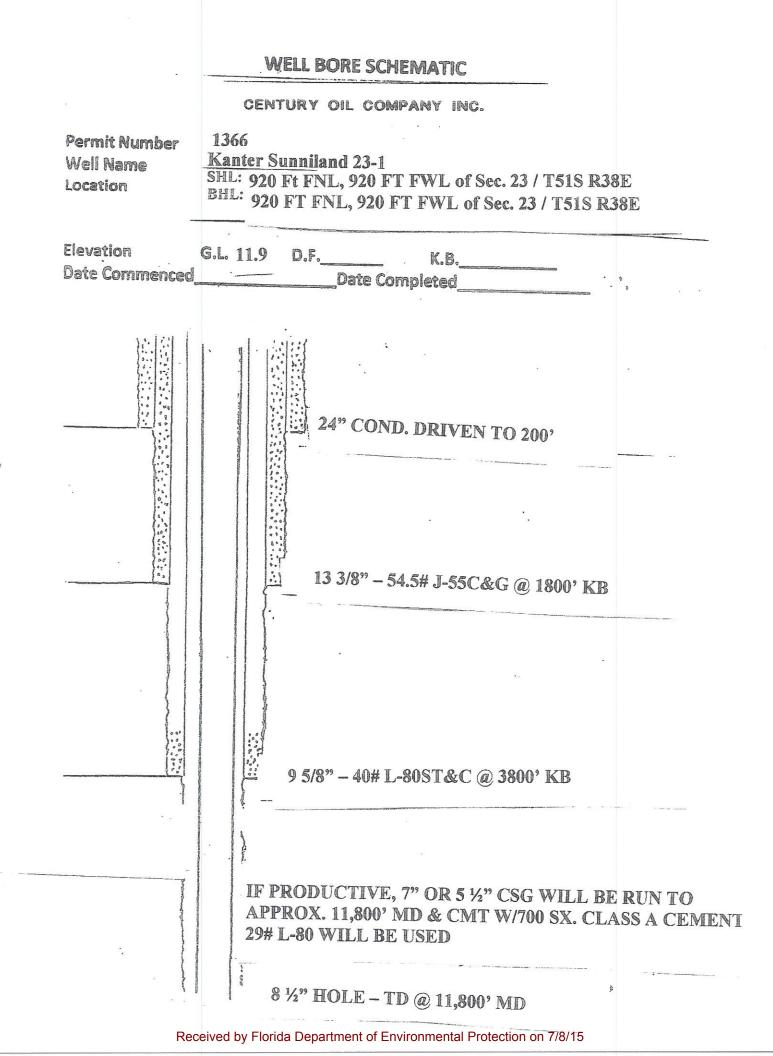

#### 10.1 Casing and cementing program

The proposed casing and cementing program, prepared by Haliburton, is attached as **Exhibit M**, and the proposed wellbore schematic which was developed by Century Oil, Inc. is attached as **Exhibit N**.