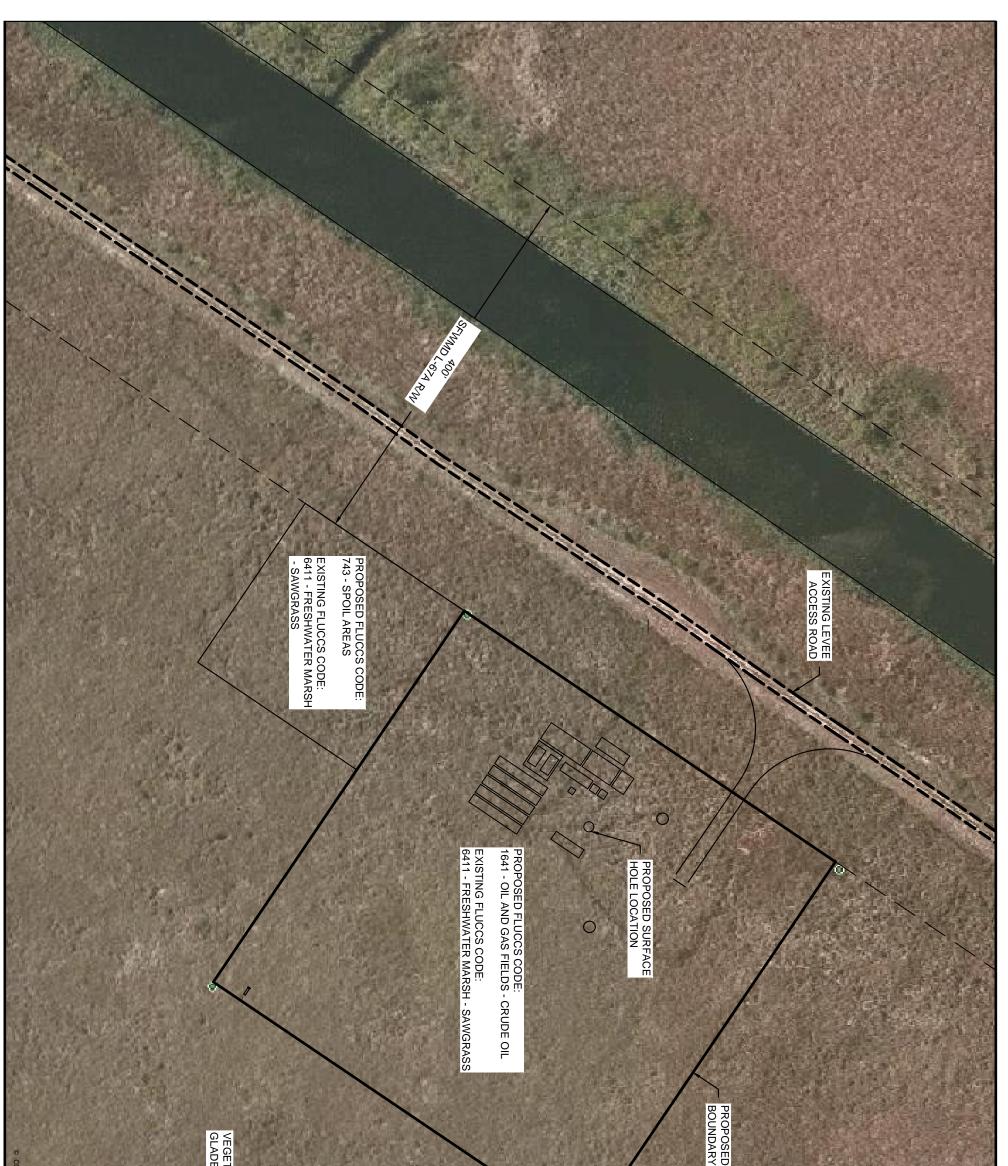

#### 5.3 Surface location

The drilling site is located on unimproved lands within WCA 3. The site is located in Section 23, Township 51 South, Range 38 East, Broward County, Florida, as depicted in **Exhibit G**. A sketch of the pad layout and an aerial photograph with the layout of the pad are provided as **Exhibits H and I**, respectively.

#### 6.3 Wetlands and wildlife

The Well pad is located within Water Conservation Area 3B, directly adjacent to the L-67A levee. Levees located off U.S. Highway 27 (State Road 25) and U.S. Highway 41 (State Road 90) will provide access to the Well pad within WCA 3. Access to the drilling site will not impact any wetlands or surface waters. The Well pad construction will impact wetlands and will be addressed in the ERP application.

The Well location, in particular the drilling site, will impact 6.83 acres of wetlands. The Well location also contains habitat for federal and state listed wildlife species. Kanter will submit an ERP permit application to address all environmental impacts. These impacts will be similar to the wetland impacts associated with the DECOMP (WCA 3 Decompartmentalization and Sheetflow Enhancement Project) pilot project, which is on the same L-67A levee.