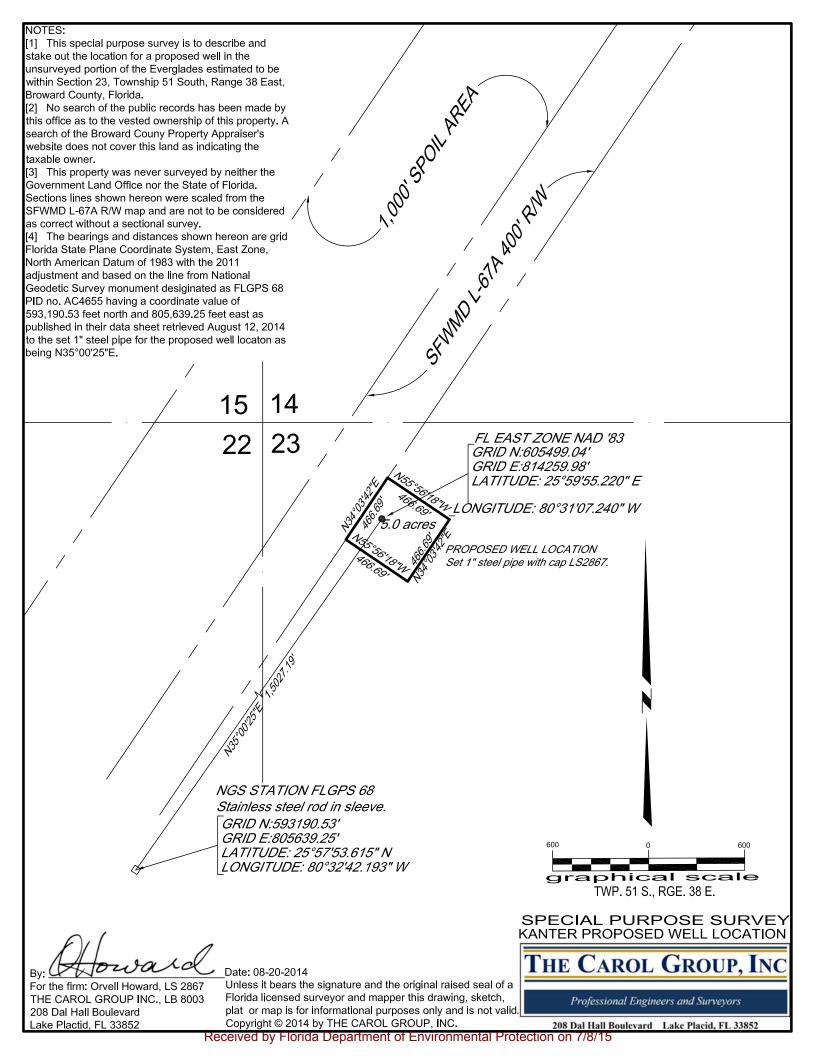

#### 5.3 Surface location

The drilling site is located on unimproved lands within WCA 3. The site is located in Section 23, Township 51 South, Range 38 East, Broward County, Florida, as depicted in **Exhibit G**. A sketch of the pad layout and an aerial photograph with the layout of the pad are provided as **Exhibits H and I**, respectively.

## 5.4 Location plat

The Well location plat, prepared by The Carol Group, Inc., is attached as **Exhibit G**.

## 7.0 Bottom Hole Location

The proposed bottom hole location is 920 feet FSL and 920 feet FWL at Latitude 25°57′53.615″ North and Longitude 80°32′42.193″ West in Section 23, Township 51 South, Range 38 East, Broward County, Florida, as depicted in **Exhibit F**.