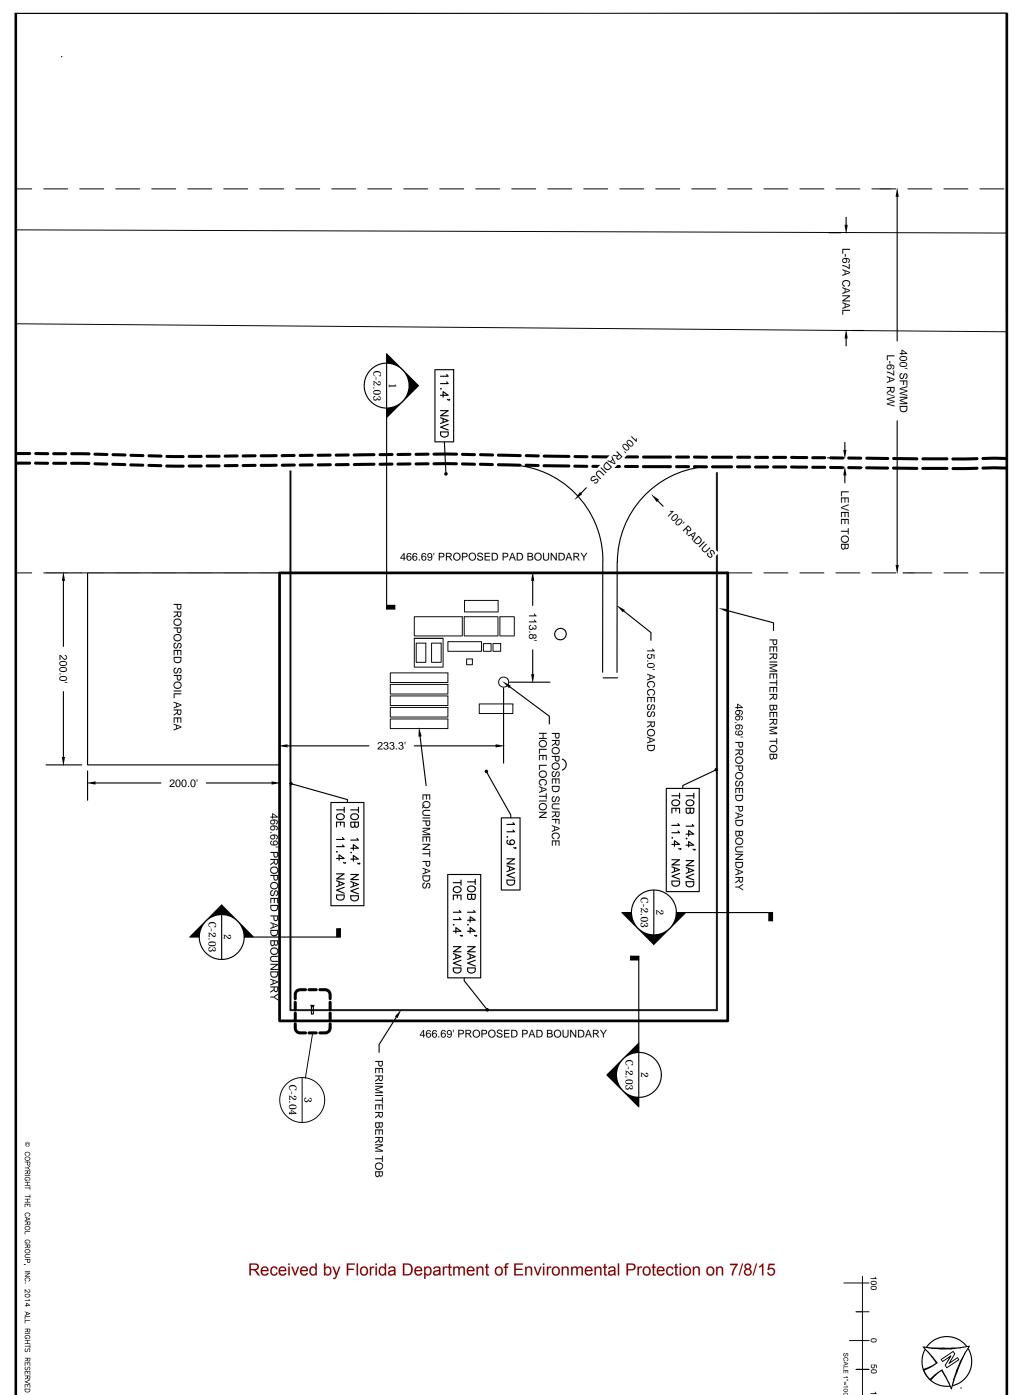

#### 5.3 Surface location

The drilling site is located on unimproved lands within WCA 3. The site is located in Section 23, Township 51 South, Range 38 East, Broward County, Florida, as depicted in **Exhibit G**. A sketch of the pad layout and an aerial photograph with the layout of the pad are provided as **Exhibits H and I**, respectively.

#### 6.1 Stormwater

A three-foot earth berm will surround the 5-acre operating area in order to contain all water on the site. Design and calculations contained in ERP permit application.

#### 6.4 Site environmental management

The drilling location will have secondary containment areas around the rig substructure and the generator (including its fuel tanks). These containment areas will be covered by a high-density polyethylene liner system that will collect rainwater, oils, grease, and other fluids and direct them to a sump. A containment berm surrounding the fuel tanks will retain 1.5 times the tanks' stored volume.

## 9.0 Drilling Operations

Drilling operations will consist of drilling and testing and will take place 24 hours a day for approximately 60 to 80 days. A crew of 12 to 18 persons will work on site during this time, and they will be housed as described in Section 6.7. Electricity will be provided by diesel generator sets. All wastewater will be contained in storage tanks and removed from the site by a waste contractor, and a bottled water contractor will supply drinking water. Sanitary waste will be collected in holding tanks and removed by a local contractor. Water for drilling will be supplied by on-site wells located at the northeast and southeast corners of the pad.