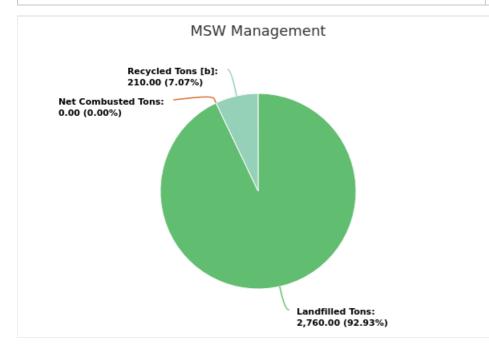

## MSW Management

Member: Lafayette County

## Displaying 1 result

| LANDFILLED<br>TONS | NET COMBUSTED<br>TONS | RECYCLED TONS<br>[B] | STOCKPILED<br>TONS | TOTAL    | TOTAL POUNDS PER CAPITA PER<br>DAY |
|--------------------|-----------------------|----------------------|--------------------|----------|------------------------------------|
| 2,760.00           | 0                     | 210.00               |                    | 2,970.00 | 2.29                               |