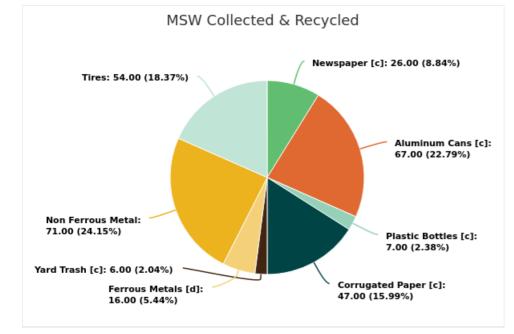

## MSW Collected & Recycled

# Displaying 19 results

| MATERIAL TYPE        | TONS OF MSW COLLECTED | TONS OF MSW RECYCLED | % MSW RECYCLED |
|----------------------|-----------------------|----------------------|----------------|
| Newspaper [c]        | 42.00                 | 11.00                | 26%            |
| Glass [c]            | 76.00                 |                      |                |
| Aluminum Cans [c]    | 43.00                 | 29.00                | 67%            |
| Plastic Bottles [c]  | 54.00                 | 4.00                 | 7%             |
| Steel Cans [c]       | 24.00                 |                      |                |
| Corrugated Paper [c] | 237.00                | 111.00               | 47%            |
| Office Paper [c]     | 38.00                 |                      |                |
| Yard Trash [c]       | 142.00                | 9.00                 | 6%             |
| Other Plastics       | 297.00                |                      |                |
| Ferrous Metals [d]   | 31.00                 | 5.00                 | 16%            |
| White Goods [d]      | 5.00                  |                      |                |
| Non Ferrous Metal    | 38.00                 | 27.00                | 71%            |
| Other Paper          | 427.00                |                      |                |
| Textiles             | 92.00                 |                      |                |
| C&D Debris           | 411.00                |                      |                |
| Food                 | 359.00                |                      |                |
| Miscellaneous        | 625.00                |                      |                |
| Tires                | 26.00                 | 14.00                | 54%            |
| Process Fuel [e][f]  | 3.00                  |                      |                |
| Total                | 2,970.00              | 210.00               | 7.07           |