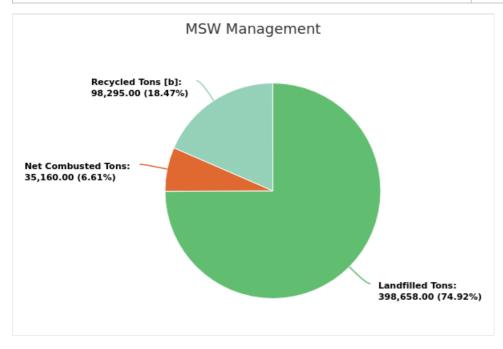

### MSW Management

Member: Lake County

Displaying 1 result

| LANDFILLED<br>TONS | NET COMBUSTED<br>TONS | RECYCLED TONS [B] | STOCKPILED<br>TONS | TOTAL      | TOTAL POUNDS PER CAPITA PER<br>DAY |
|--------------------|-----------------------|-------------------|--------------------|------------|------------------------------------|
| 398,658.00         | 35,160.00             | 98,295.00         |                    | 532,113.00 | 8.50                               |