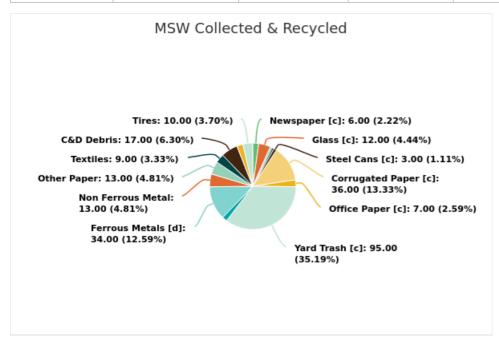

## MSW Collected & Recycled

Member:

Lake County

Displaying 19 results

| MATERIAL TYPE        | TONS OF MSW COLLECTED | TONS OF MSW RECYCLED | % MSW RECYCLED |
|----------------------|-----------------------|----------------------|----------------|
| Newspaper [c]        | 11,664.00             | 735.00               | 6%             |
| Glass [c]            | 6,143.00              | 755.00               | 12%            |
| Aluminum Cans [c]    | 11,664.00             | 245.00               | 2%             |
| Plastic Bottles [c]  | 11,664.00             | 205.00               | 2%             |
| Steel Cans [c]       | 6,143.00              | 173.00               | 3%             |
| Corrugated Paper [c] | 32,949.00             | 11,753.00            | 36%            |
| Office Paper [c]     | 6,343.00              | 431.00               | 7%             |
| Yard Trash [c]       | 20,072.00             | 19,053.00            | 95%            |
| Other Plastics       | 22,307.00             | 1,014.00             | 5%             |
| Ferrous Metals [d]   | 43,591.00             | 14,728.00            | 34%            |
| White Goods [d]      | 10,335.00             | 0                    | 0%             |
| Non Ferrous Metal    | 16,985.00             | 2,192.00             | 13%            |
| Other Paper          | 27,628.00             | 3,708.00             | 13%            |
| Textiles             | 11,664.00             | 1,081.00             | 9%             |
| C&D Debris           | 242,005.00            | 40,787.00            | 17%            |
| Food                 | 32,949.00             | 29.00                | 0%             |
| Miscellaneous        | 11,664.00             | 753.00               | 6%             |
| Tires                | 6,343.00              | 653.00               | 10%            |
| Process Fuel [e][f]  |                       | 0                    |                |
| Total                | 532,113.00            | 98,295.00            | 18.47          |