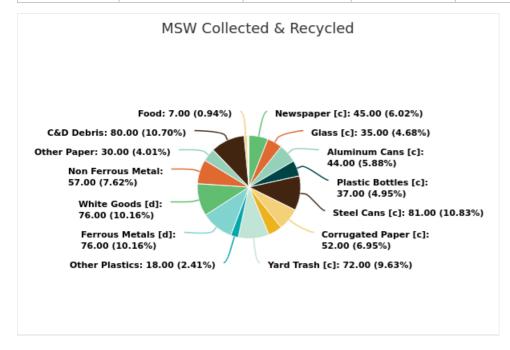

### MSW Collected & Recycled

Member:

Lee County

Displaying 19 results

| MATERIAL TYPE        | TONS OF MSW COLLECTED | TONS OF MSW RECYCLED | % MSW RECYCLED |
|----------------------|-----------------------|----------------------|----------------|
| Newspaper [c]        | 20,193.00             | 8,990.00             | 45%            |
| Glass [c]            | 82,367.00             | 29,201.00            | 35%            |
| Aluminum Cans [c]    | 3,071.00              | 1,362.00             | 44%            |
| Plastic Bottles [c]  | 9,639.00              | 3,569.00             | 37%            |
| Steel Cans [c]       | 12,000.00             | 9,736.00             | 81%            |
| Corrugated Paper [c] | 105,718.00            | 54,972.00            | 52%            |
| Office Paper [c]     | 20,218.00             | 6,608.00             | 33%            |
| Yard Trash [c]       | 348,790.00            | 252,332.00           | 72%            |
| Other Plastics       | 18,441.00             | 3,243.00             | 18%            |
| Ferrous Metals [d]   | 121,856.00            | 92,753.00            | 76%            |
| White Goods [d]      | 23,210.00             | 17,635.00            | 76%            |
| Non Ferrous Metal    | 33,168.00             | 18,809.00            | 57%            |
| Other Paper          | 69,510.00             | 20,930.00            | 30%            |
| Textiles             | 138,496.00            | 1,498.00             | 1%             |
| C&D Debris           | 621,959.00            | 495,224.00           | 80%            |
| Food                 | 183,109.00            | 12,092.00            | 7%             |
| Miscellaneous        | 135,622.00            | 2,022.00             | 1%             |
| Tires                | 17,420.00             | 533.00               | 3%             |
| Process Fuel [e][f]  |                       | 0                    |                |
| Total                | 1,964,787.00          | 1,031,509.00         | 52.50          |