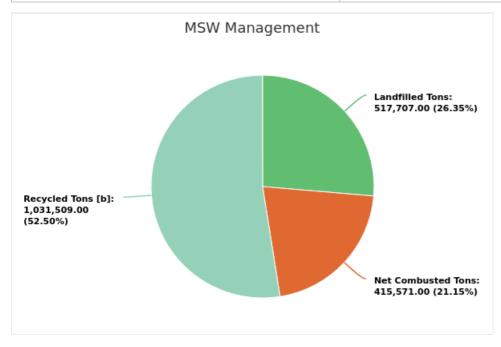

#### MSW Management

Member: Lee County

Displaying 1 result

| LANDFILLED<br>TONS | NET COMBUSTED<br>TONS | RECYCLED TONS<br>[B] | STOCKPILED<br>TONS | TOTAL        | TOTAL POUNDS PER CAPITA PER<br>DAY |
|--------------------|-----------------------|----------------------|--------------------|--------------|------------------------------------|
| 517,707.00         | 415,571.00            | 1,031,509.00         |                    | 1,964,787.00 | 15.09                              |